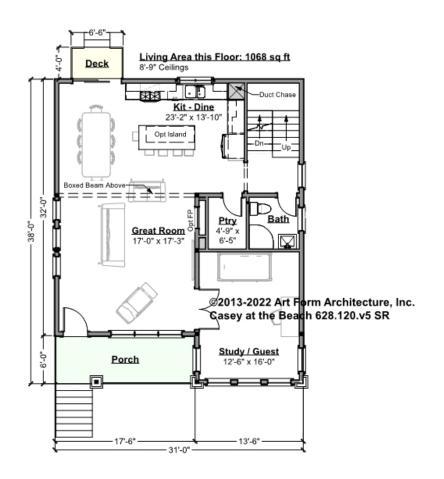

## CASEY AT THE BEACH - 1<sup>ST</sup> FLOOR 628.120.v5 SR

—

Some features shown are optional. Your Purchase & Sale Agreement governs, whether items are labeled "optional" in this document or not.

CLG HT SHOWN 8'-1" - 8'-11" CLG HT POSSIBLE 8'-0"

\* Major Change Fee, see website plan page for cost

| F1 LIVING AREA       | 1068 <sup>FT</sup> | F1 BEDROOMS          | 1    | F1 BATHROOMS         | 0.5  |
|----------------------|--------------------|----------------------|------|----------------------|------|
| Main                 | 1068.00 FT         | Main                 | 0.00 | Main                 | 0.50 |
| Future               | 0.00 <sup>FT</sup> | Future               | 1.00 | Future               | 0.00 |
| 2 <sup>nd</sup> Unit | 0.00 FT            | 2 <sup>nd</sup> Unit | 0.00 | 2 <sup>nd</sup> Unit | 0.00 |