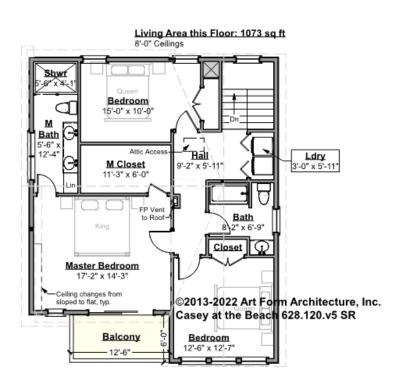

## CASEY AT THE BEACH - 2<sup>ND</sup> FLOOR 628.120.v5 SR

\_

Some features shown are optional. Your Purchase & Sale Agreement governs, whether items are labeled "optional" in this document or not.

### CLG HT SHOWN 8'-0" CLG HT POSSIBLE 8'-0"

\* Major Change Fee, see website plan page for cost

| F1 LIVING AREA       | 1073 <sup>FT</sup> | F1 BEDROOMS          | 3    | F1 BATHROOMS         | 2    |
|----------------------|--------------------|----------------------|------|----------------------|------|
| Main                 | 1073.00 FT         | Main                 | 3.00 | Main                 | 2.00 |
| Future               | 0.00 <sup>FT</sup> | Future               | 0.00 | Future               | 0.00 |
| 2 <sup>nd</sup> Unit | 0.00 <sup>FT</sup> | 2 <sup>nd</sup> Unit | 0.00 | 2 <sup>nd</sup> Unit | 0.00 |