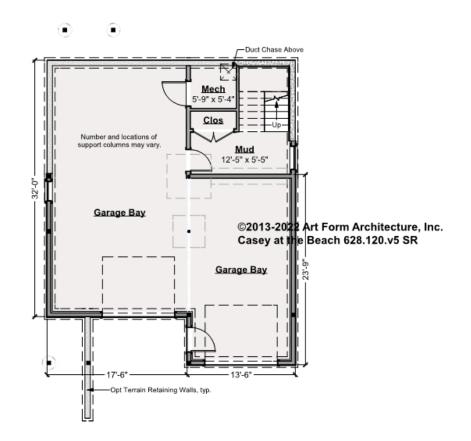

# CASEY AT THE BEACH - BASEMENT 628.120.v5 SR

\_

Some features shown are optional. Your Purchase & Sale Agreement governs, whether items are labeled "optional" in this document or not.

\* Major Change Fee, see website plan page for cost

| F1 LIVING AREA       | 0 <sup>FT</sup>    | F1 BEDROOMS          | 0    | F1 BATHROOMS         | 0    |
|----------------------|--------------------|----------------------|------|----------------------|------|
| Main                 | 0.00 <sup>FT</sup> | Main                 | 0.00 | Main                 | 0.00 |
| Future               | 0.00 <sup>FT</sup> | Future               | 0.00 | Future               | 0.00 |
| 2 <sup>nd</sup> Unit | 0.00 <sup>FT</sup> | 2 <sup>nd</sup> Unit | 0.00 | 2 <sup>nd</sup> Unit | 0.00 |