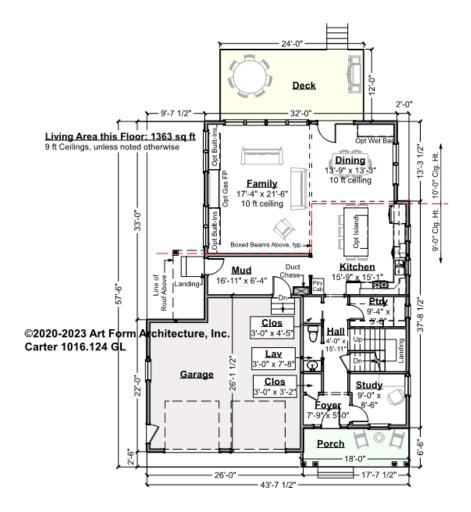

### CARTER - 1<sup>ST</sup> FLOOR 1016.124 GL

Some features shown are optional. Your Purchase & Sale Agreement governs, whether items are labeled "optional" in this document or not.

CLG HT SHOWN 9'-0" CLG HT POSSIBLE 8'-0"

\* Major Change Fee, see website plan page for cost

| F1 LIVING AREA       | 1363 <sup>FT</sup> | F1 BEDROOMS          | 1    | F1 BATHROOMS         | 0.5  |
|----------------------|--------------------|----------------------|------|----------------------|------|
| Main                 | 1363.00 FT         | Main                 | 0.00 | Main                 | 0.50 |
| Future               | 0.00 FT            | Future               | 1.00 | Future               | 0.00 |
| 2 <sup>nd</sup> Unit | 0.00 FT            | 2 <sup>nd</sup> Unit | 0.00 | 2 <sup>nd</sup> Unit | 0.00 |