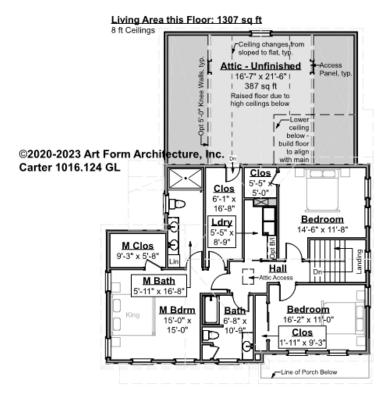

### CARTER - 2<sup>ND</sup> FLOOR 1016.124 GL

CLG HT SHOWN 8'-0" CLG HT POSSIBLE 9'-0"

<sup>\*</sup> Major Change Fee, see website plan page for cost

| F1 LIVING AREA       | 1694 <sup>FT</sup> | F1 BEDROOMS          | 4    | F1 BATHROOMS         | 2    |
|----------------------|--------------------|----------------------|------|----------------------|------|
| Main                 | 1307.00 FT         | Main                 | 3.00 | Main                 | 2.00 |
| Future               | 387.00 FT          | Future               | 1.00 | Future               | 0.00 |
| 2 <sup>nd</sup> Unit | 0.00 FT            | 2 <sup>nd</sup> Unit | 0.00 | 2 <sup>nd</sup> Unit | 0.00 |