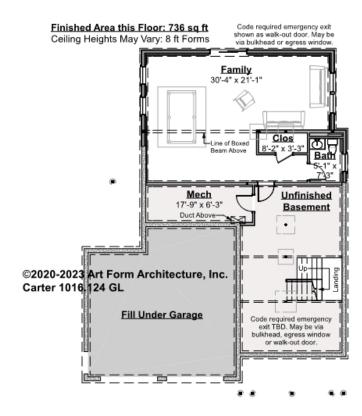

#### CARTER - BASEMENT 1016.124 GL

Some features shown are optional. Your Purchase & Sale Agreement governs, whether items are labeled "optional" in this document or not.

CLG HT SHOWN 8'-0" CLG HT POSSIBLE 9'-0"

\* Major Change Fee, see website plan page for cost

| F1 LIVING AREA       | 0 <sup>FT</sup>    | F1 BEDROOMS          | 0    | F1 BATHROOMS         | 0    |
|----------------------|--------------------|----------------------|------|----------------------|------|
| Main                 | 0.00 <sup>FT</sup> | Main                 | 0.00 | Main                 | 0.00 |
| Future               | 0.00 <sup>FT</sup> | Future               | 0.00 | Future               | 0.00 |
| 2 <sup>nd</sup> Unit | 0.00 <sup>FT</sup> | 2 <sup>nd</sup> Unit | 0.00 | 2 <sup>nd</sup> Unit | 0.00 |