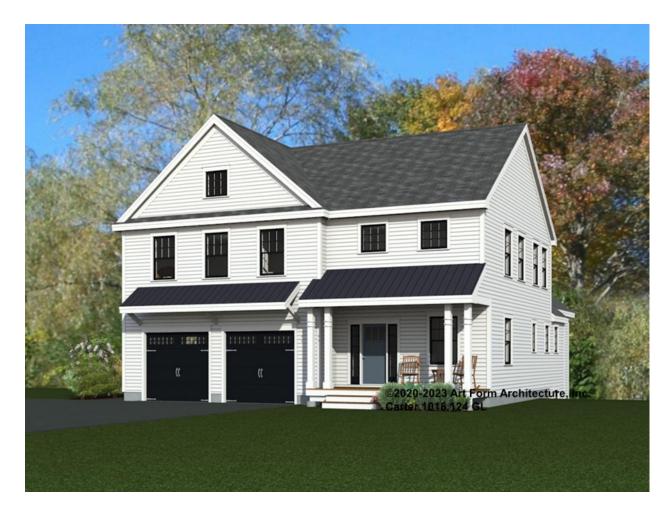

# **CARTER - FRONT ELEVATION** 1016.124 GL

| Width 43.63 FT | Depth 57.50 FT | Height 32.58 FT |
|----------------|----------------|-----------------|
|----------------|----------------|-----------------|

| LIVING AREA          | 3057 <sup>FT</sup> | BEDROOMS             | 5 | BATHROOMS            | 2.5 |
|----------------------|--------------------|----------------------|---|----------------------|-----|
| Main                 | 2670 FT            | Main                 | 3 | Main                 | 2.5 |
| Future               | 387 FT             | Future               | 2 | Future               | 0   |
| 2 <sup>nd</sup> Unit | 0 FT               | 2 <sup>nd</sup> Unit | 0 | 2 <sup>nd</sup> Unit | 0   |