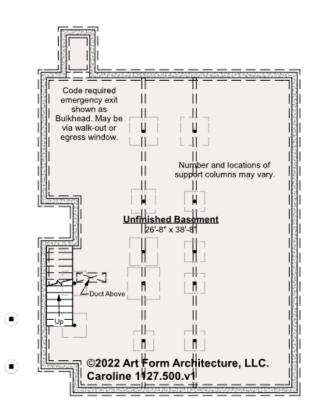

# CAROLINE DUPLEX - BASEMENT 1127.500.v1

\_

Some features shown are optional. Your Purchase & Sale Agreement governs, whether items are labeled "optional" in this document or not.

## CLG HT SHOWN 8'-0" CLG HT POSSIBLE 9'-0"

\* Major Change Fee, see website plan page for cost

| F1 LIVING AREA       | 0 <sup>FT</sup> | F1 BEDROOMS          | 0 | F1 BATHROOMS         | 0 |
|----------------------|-----------------|----------------------|---|----------------------|---|
| Main                 | FT              | Main                 |   | Main                 |   |
| Future               | FT              | Future               |   | Future               |   |
| 2 <sup>nd</sup> Unit | FT              | 2 <sup>nd</sup> Unit |   | 2 <sup>nd</sup> Unit |   |