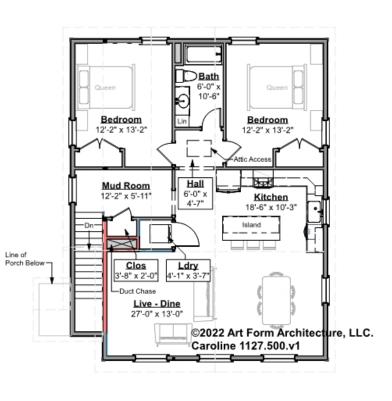

## CAROLINE DUPLEX - 2<sup>ND</sup> FLOOR 1127.500.v1

—

Some features shown are optional. Your Purchase & Sale Agreement governs, whether items are labeled "optional" in this document or not.

Living Area this Floor: 1268 sq ft 8 ft Ceilings

CLG HT SHOWN 8'-0" CLG HT POSSIBLE 9'-0"

\* Major Change Fee, see website plan page for cost

| F1 LIVING AREA       | 1268 <sup>FT</sup> | F1 BEDROOMS          | 2    | F1 BATHROOMS         | 1    |
|----------------------|--------------------|----------------------|------|----------------------|------|
| Main                 | FT                 | Main                 |      | Main                 |      |
| Future               | FT                 | Future               |      | Future               |      |
| 2 <sup>nd</sup> Unit | 1268.00 FT         | 2 <sup>nd</sup> Unit | 2.00 | 2 <sup>nd</sup> Unit | 1.00 |