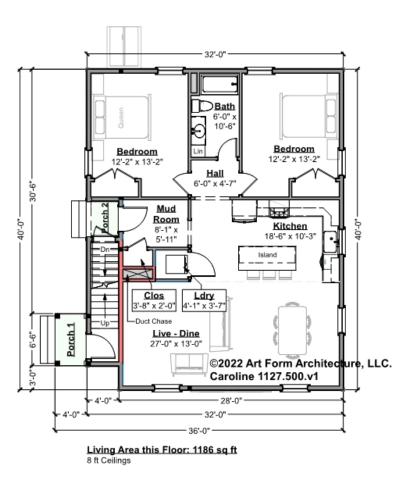

# CAROLINE DUPLEX - 1<sup>ST</sup> FLOOR 1127.500.v1

\_

Some features shown are optional. Your Purchase & Sale Agreement governs, whether items are labeled "optional" in this document or not.

CLG HT SHOWN 8'-0" CLG HT POSSIBLE 8'-0"

\* Major Change Fee, see website plan page for cost

| F1 LIVING AREA       | 1186 <sup>FT</sup> | F1 BEDROOMS          | 2    | F1 BATHROOMS         | 1    |
|----------------------|--------------------|----------------------|------|----------------------|------|
| Main                 | 1186.00 FT         | Main                 | 2.00 | Main                 | 1.00 |
| Future               | FT                 | Future               |      | Future               |      |
| 2 <sup>nd</sup> Unit | FT                 | 2 <sup>nd</sup> Unit |      | 2 <sup>nd</sup> Unit |      |