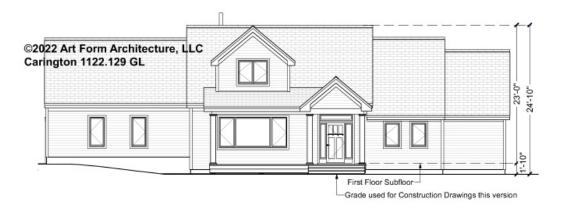

|      | 2 <sup>nd</sup> Unit |      |



### CARINGTON - BASEMENT 1122.129 GL

Some features shown are optional. Your Purchase & Sale Agreement governs, whether items are labeled "optional" in this document or not.



#### CLG HT SHOWN 7'-8" CLG HT POSSIBLE 9'-0"

\* Major Change Fee, see website plan page for cost

| F1 LIVING AREA       | 0 FT | F1 BEDROOMS          | 0 | F1 BATHROOMS         | 0 |
|----------------------|------|----------------------|---|----------------------|---|
| Main                 | FT   | Main                 |   | Main                 |   |
| Future               | FT   | Future               |   | Future               |   |
| 2 <sup>nd</sup> Unit | FT   | 2 <sup>nd</sup> Unit |   | 2 <sup>nd</sup> Unit |   |



## **CARINGTON - FRONT ELEVATION** 1122.129 GL





# **CARINGTON - RIGHT ELEVATION** 1122.129 GL





# **CARINGTON - REAR ELEVATION** 1122.129 GL





## **CARINGTON - LEFT ELEVATION** 1122.129 GL





## **CARINGTON - REAR RENDER** 1122.129 GL