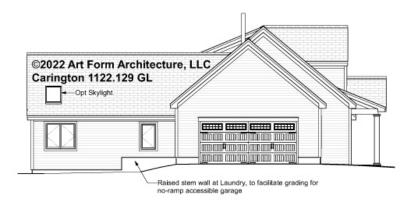

, whether items are labeled "optional" in this document or not.



#### CLG HT SHOWN 7'-8" CLG HT POSSIBLE 9'-0"

\* Major Change Fee, see website plan page for cost

| F1 LIVING AREA       | 0 FT | F1 BEDROOMS          | 0 | F1 BATHROOMS         | 0 |
|----------------------|------|----------------------|---|----------------------|---|
| Main                 | FT   | Main                 |   | Main                 |   |
| Future               | FT   | Future               |   | Future               |   |
| 2 <sup>nd</sup> Unit | FT   | 2 <sup>nd</sup> Unit |   | 2 <sup>nd</sup> Unit |   |



## **CARINGTON - FRONT ELEVATION** 1122.129 GL





# **CARINGTON - RIGHT ELEVATION** 1122.129 GL





# **CARINGTON - REAR ELEVATION** 1122.129 GL





## **CARINGTON - LEFT ELEVATION** 1122.129 GL





## **CARINGTON - REAR RENDER** 1122.129 GL