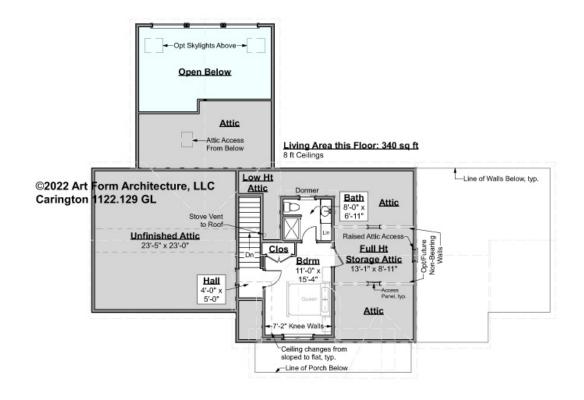

### CARINGTON - 2<sup>ND</sup> FLOOR 1122.129 GL

\_

Some features shown are optional. Your Purchase & Sale Agreement governs, whether items are labeled "optional" in this document or not.

### CLG HT SHOWN 8'-0" CLG HT POSSIBLE 9'-0"

\* Major Change Fee, see website plan page for cost

| F1 LIVING AREA       | 340 <sup>FT</sup> | F1 BEDROOMS          | 1    | F1 BATHROOMS         | 1    |
|----------------------|-------------------|----------------------|------|----------------------|------|
| Main                 | 340.00 FT         | Main                 | 1.00 | Main                 | 1.00 |
| Future               | FT                | Future               |      | Future               |      |
| 2 <sup>nd</sup> Unit | FT                | 2 <sup>nd</sup> Unit |      | 2 <sup>nd</sup> Unit |      |