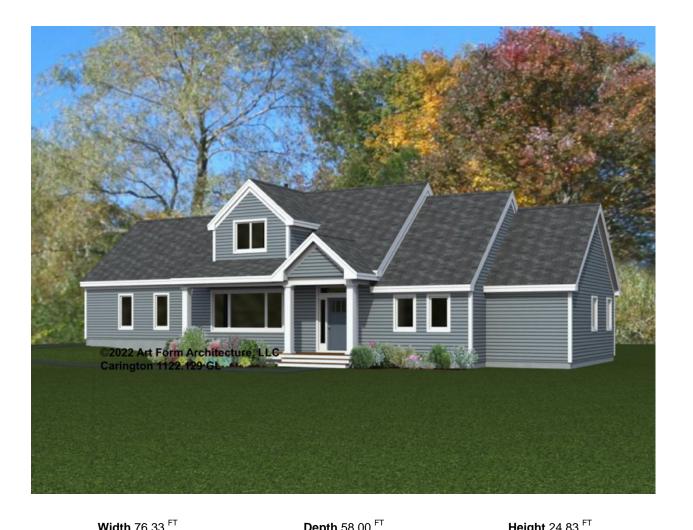

| Width 70.00          |                    | <b>Deptil</b> 00.00  |   | Height 24.00         |     |  |
|----------------------|--------------------|----------------------|---|----------------------|-----|--|
| LIVING AREA          | 2366 <sup>FT</sup> | BEDROOMS             | 3 | BATHROOMS            | 2.5 |  |
| Main                 | 2366 FT            | Main                 | 2 | Main                 | 2.5 |  |
| Future               | 0 FT               | Future               | 1 | Future               | 0   |  |
| 2 <sup>nd</sup> Unit | 0 FT               | 2 <sup>nd</sup> Unit | 0 | 2 <sup>nd</sup> Unit | 0   |  |

## **CARINGTON - FRONT ELEVATION** 1122.129 GL