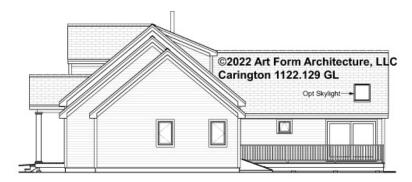

GTON - BASEMENT 1122.129 GL

Some features shown are optional. Your Purchase & Sale Agreement governs, whether items are labeled "optional" in this document or not.



#### CLG HT SHOWN 7'-8" CLG HT POSSIBLE 9'-0"

\* Major Change Fee, see website plan page for cost

| F1 LIVING AREA       | 0 FT | F1 BEDROOMS          | 0 | F1 BATHROOMS         | 0 |
|----------------------|------|----------------------|---|----------------------|---|
| Main                 | FT   | Main                 |   | Main                 |   |
| Future               | FT   | Future               |   | Future               |   |
| 2 <sup>nd</sup> Unit | FT   | 2 <sup>nd</sup> Unit |   | 2 <sup>nd</sup> Unit |   |



## **CARINGTON - FRONT ELEVATION** 1122.129 GL





# **CARINGTON - RIGHT ELEVATION** 1122.129 GL





# **CARINGTON - REAR ELEVATION** 1122.129 GL





## **CARINGTON - LEFT ELEVATION** 1122.129 GL





## **CARINGTON - REAR RENDER** 1122.129 GL