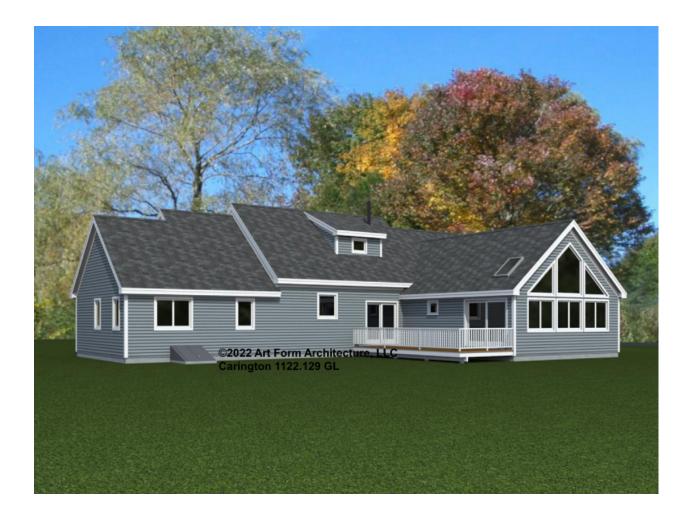

ocument or not.



#### CLG HT SHOWN 7'-8" CLG HT POSSIBLE 9'-0"

\* Major Change Fee, see website plan page for cost

| F1 LIVING AREA       | 0 FT | F1 BEDROOMS          | 0 | F1 BATHROOMS         | 0 |
|----------------------|------|----------------------|---|----------------------|---|
| Main                 | FT   | Main                 |   | Main                 |   |
| Future               | FT   | Future               |   | Future               |   |
| 2 <sup>nd</sup> Unit | FT   | 2 <sup>nd</sup> Unit |   | 2 <sup>nd</sup> Unit |   |



## **CARINGTON - FRONT ELEVATION** 1122.129 GL





# **CARINGTON - RIGHT ELEVATION** 1122.129 GL





# **CARINGTON - REAR ELEVATION** 1122.129 GL





## **CARINGTON - LEFT ELEVATION** 1122.129 GL





## **CARINGTON - REAR RENDER** 1122.129 GL