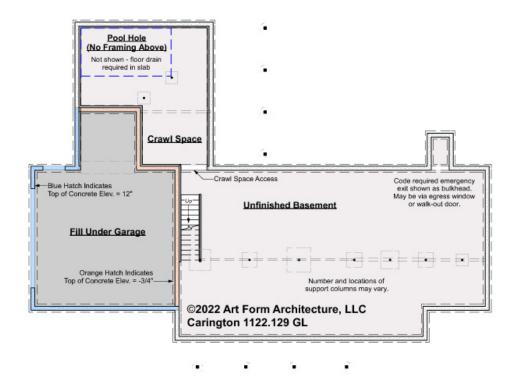

### CARINGTON - BASEMENT 1122.129 GL

Some features shown are optional. Your Purchase & Sale Agreement governs, whether items are labeled "optional" in this document or not.

#### CLG HT SHOWN 7'-8" CLG HT POSSIBLE 9'-0"

\* Major Change Fee, see website plan page for cost

| F1 LIVING AREA       | 0 FT | F1 BEDROOMS          | 0 | F1 BATHROOMS         | 0 |
|----------------------|------|----------------------|---|----------------------|---|
| Main                 | FT   | Main                 |   | Main                 |   |
| Future               | FT   | Future               |   | Future               |   |
| 2 <sup>nd</sup> Unit | FT   | 2 <sup>nd</sup> Unit |   | 2 <sup>nd</sup> Unit |   |