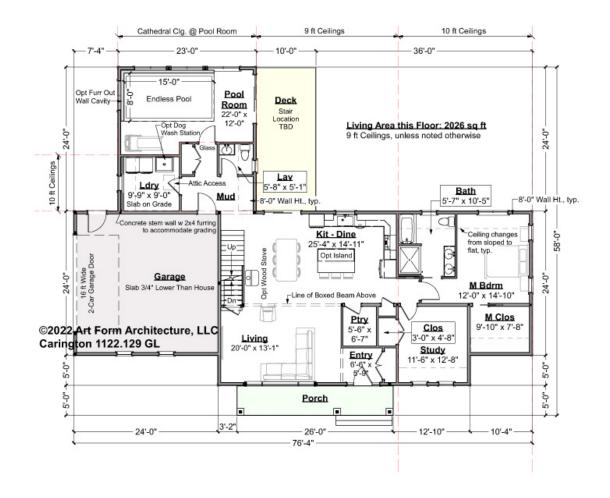

### CARINGTON - 1<sup>ST</sup> FLOOR 1122.129 GL

Some features shown are optional. Your Purchase & Sale Agreement governs, whether items are labeled "optional" in this document or not.

#### CLG HT SHOWN 9'-0" CLG HT POSSIBLE 8'-0"

\* Major Change Fee, see website plan page for cost

| F1 LIVING AREA       | 2026 <sup>FT</sup> | F1 BEDROOMS          | 2    | F1 BATHROOMS         | 1.5  |
|----------------------|--------------------|----------------------|------|----------------------|------|
| Main                 | 2026.00 FT         | Main                 | 1.00 | Main                 | 1.50 |
| Future               | FT                 | Future               | 1.00 | Future               |      |
| 2 <sup>nd</sup> Unit | FT                 | 2 <sup>nd</sup> Unit |      | 2 <sup>nd</sup> Unit |      |