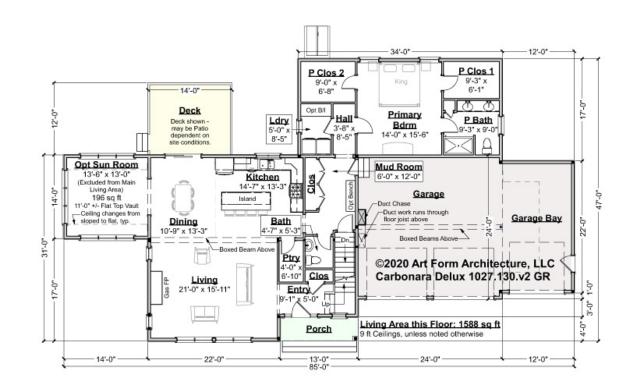

# CARBONARA DELUX - 1<sup>ST</sup> FLOOR 1027.130.v2 GR

Sun Room SF is listed as optional and not included in Main Living Area, Art Form can update the plan to show this SF included at no additional charge if needed.

### CLG HT SHOWN 9'-0" CLG HT POSSIBLE 8'-0"

\* Major Change Fee, see website plan page for cost

| F1 LIVING AREA       | 1784 <sup>FT</sup>    | F1 BEDROOMS          | 1    | F1 BATHROOMS         | 1.5  |
|----------------------|-----------------------|----------------------|------|----------------------|------|
| Main                 | 1588.00 <sup>FT</sup> | Main                 | 1.00 | Main                 | 1.50 |
| Future               | 196.00 <sup>FT</sup>  | Future               |      | Future               |      |
| 2 <sup>nd</sup> Unit | FT                    | 2 <sup>nd</sup> Unit |      | 2 <sup>nd</sup> Unit |      |