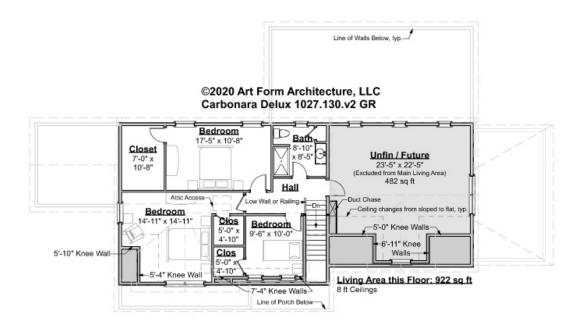

## CARBONARA DELUX - 2<sup>ND</sup> FLOOR 1027.130.v2 GR

—

Some features shown are optional. Your Purchase & Sale Agreement governs, whether items are labeled "optional" in this document or not.

### CLG HT SHOWN 8'-0" CLG HT POSSIBLE 9'-0"

\* Major Change Fee, see website plan page for cost

| F1 LIVING AREA       | 1404 <sup>FT</sup> | F1 BEDROOMS          | 4    | F1 BATHROOMS         | 1    |
|----------------------|--------------------|----------------------|------|----------------------|------|
| Main                 | 922.00 FT          | Main                 | 3.00 | Main                 | 1.00 |
| Future               | 482.00 FT          | Future               | 1.00 | Future               |      |
| 2 <sup>nd</sup> Unit | FT                 | 2 <sup>nd</sup> Unit |      | 2 <sup>nd</sup> Unit |      |