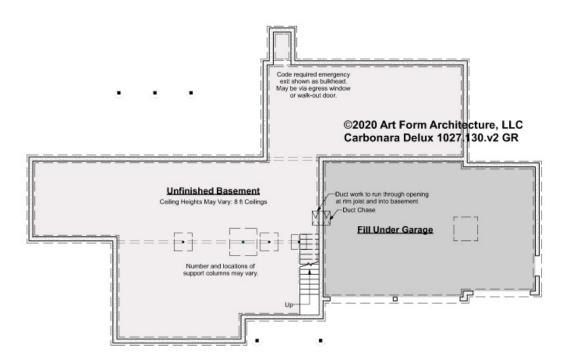

### CARBONARA DELUX - BASEMENT 1027.130.v2 GR

—

Some features shown are optional. Your Purchase & Sale Agreement governs, whether items are labeled "optional" in this document or not.

CLG HT SHOWN 7'-8" CLG HT POSSIBLE 9'-0"

\* Major Change Fee, see website plan page for cost

| F1 LIVING AREA       | 0 <sup>FT</sup> | F1 BEDROOMS          | 0 | F1 BATHROOMS         | 0 |
|----------------------|-----------------|----------------------|---|----------------------|---|
| Main                 | FT              | Main                 |   | Main                 |   |
| Future               | FT              | Future               |   | Future               |   |
| 2 <sup>nd</sup> Unit | FT              | 2 <sup>nd</sup> Unit |   | 2 <sup>nd</sup> Unit |   |