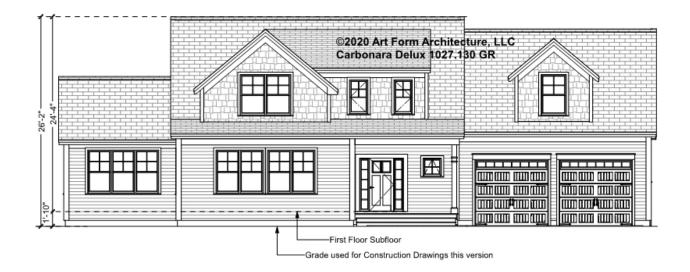

p>nd</sup> Unit |      | 2 <sup>nd</sup> Unit |      |

# CARBONARA DELUX - BASEMENT 1027.130 GR

Some features shown are optional. Your Purchase & Sale Agreement governs, whether items are labeled "optional" in this document or not.



#### CLG HT SHOWN 7'-8" CLG HT POSSIBLE 9'-0"

\* Major Change Fee, see website plan page for cost

| F1 LIVING AREA       | 0 FT | F1 BEDROOMS          | 0 | F1 BATHROOMS 0       |
|----------------------|------|----------------------|---|----------------------|
| Main                 | FT   | Main                 |   | Main                 |
| Future               | FT   | Future               |   | Future               |
| 2 <sup>nd</sup> Unit | FT   | 2 <sup>nd</sup> Unit |   | 2 <sup>nd</sup> Unit |



## CARBONARA DELUX - FRONT ELEVATION 1027.130 GR





# CARBONARA DELUX - RIGHT ELEVATION 1027.130 GR

\_





## CARBONARA DELUX - REAR ELEVATION 1027.130 GR





# CARBONARA DELUX - LEFT ELEVATION 1027.130 GR





#### **CARBONARA DELUX - REAR RENDER** 1027.130 GR