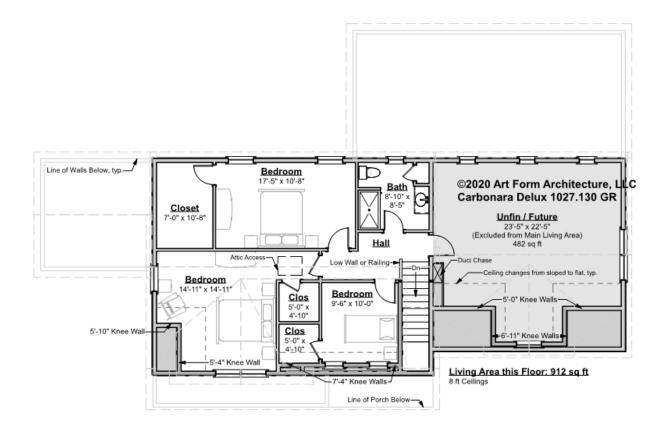

#### CARBONARA DELUX - 2<sup>ND</sup> FLOOR 1027.130 GR

Some features shown are optional. Your Purchase & Sale Agreement governs, whether items are labeled "optional" in this document or not.

#### CLG HT SHOWN 8'-0" CLG HT POSSIBLE 9'-0"

\* Major Change Fee, see website plan page for cost

| F1 LIVING AREA       | 1394 <sup>FT</sup> | F1 BEDROOMS          | 4    | F1 BATHROOMS         | 1    |
|----------------------|--------------------|----------------------|------|----------------------|------|
| Main                 | 912.00 FT          | Main                 | 3.00 | Main                 | 1.00 |
| Future               | 482.00 FT          | Future               | 1.00 | Future               |      |
| 2 <sup>nd</sup> Unit | FT                 | 2 <sup>nd</sup> Unit |      | 2 <sup>nd</sup> Unit |      |