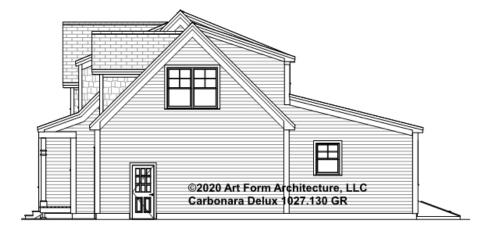

CARBONARA DELUX - BASEMENT 1027.130 GR

Some features shown are optional. Your Purchase & Sale Agreement governs, whether items are labeled "optional" in this document or not.



#### CLG HT SHOWN 7'-8" CLG HT POSSIBLE 9'-0"

\* Major Change Fee, see website plan page for cost

| F1 LIVING AREA       | 0 FT | F1 BEDROOMS          | 0 | F1 BATHROOMS 0       |
|----------------------|------|----------------------|---|----------------------|
| Main                 | FT   | Main                 |   | Main                 |
| Future               | FT   | Future               |   | Future               |
| 2 <sup>nd</sup> Unit | FT   | 2 <sup>nd</sup> Unit |   | 2 <sup>nd</sup> Unit |



## CARBONARA DELUX - FRONT ELEVATION 1027.130 GR





# CARBONARA DELUX - RIGHT ELEVATION 1027.130 GR

\_





## CARBONARA DELUX - REAR ELEVATION 1027.130 GR





# CARBONARA DELUX - LEFT ELEVATION 1027.130 GR





#### **CARBONARA DELUX - REAR RENDER** 1027.130 GR