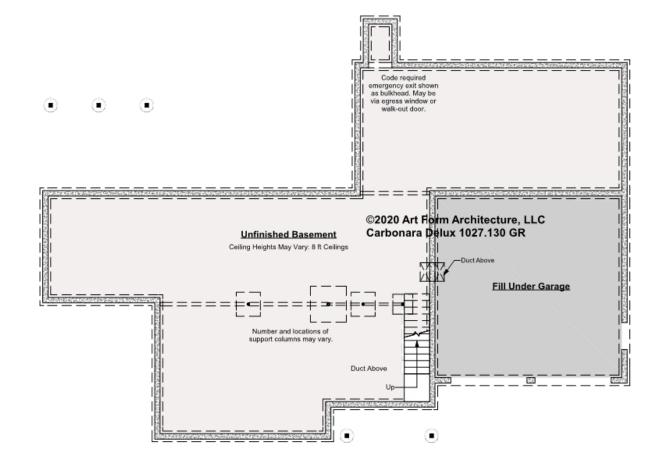

# CARBONARA DELUX - BASEMENT 1027.130 GR

Some features shown are optional. Your Purchase & Sale Agreement governs, whether items are labeled "optional" in this document or not.

#### CLG HT SHOWN 7'-8" CLG HT POSSIBLE 9'-0"

\* Major Change Fee, see website plan page for cost

| F1 LIVING AREA       | 0 FT | F1 BEDROOMS          | 0 | F1 BATHROOMS 0       |
|----------------------|------|----------------------|---|----------------------|
| Main                 | FT   | Main                 |   | Main                 |
| Future               | FT   | Future               |   | Future               |
| 2 <sup>nd</sup> Unit | FT   | 2 <sup>nd</sup> Unit |   | 2 <sup>nd</sup> Unit |