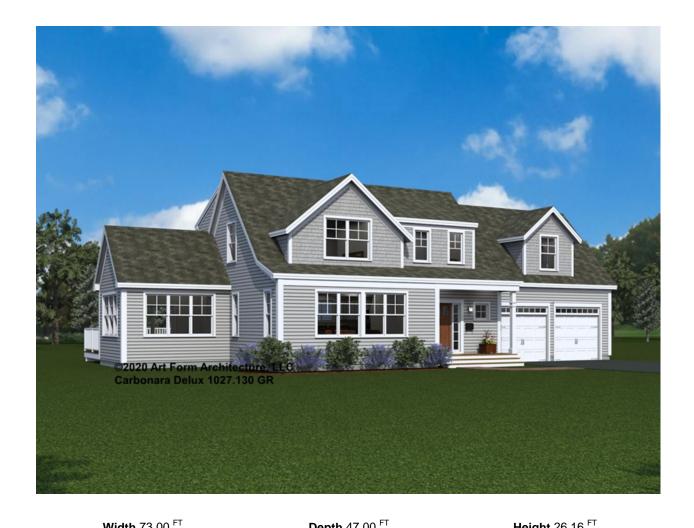

## CARBONARA DELUX - FRONT ELEVATION 1027.130 GR

| Widti 73.00           |                    | <b>Deptil 47.00</b>   |   | Height 20.10          |     |
|-----------------------|--------------------|-----------------------|---|-----------------------|-----|
| LIVING AREA           | 3178 <sup>FT</sup> | BEDROOMS              | 6 | BATHROOMS             | 2.5 |
| Main                  | 2500 <sup>FT</sup> | Main                  | 4 | Main                  | 2.5 |
| Future                | 678 <sup>FT</sup>  | Future                | 2 | Future                | 0   |
| 2 <sup>nd</sup> Linit | 0 FT               | 2 <sup>nd</sup> Linit | 0 | 2 <sup>nd</sup> Linit | 0   |