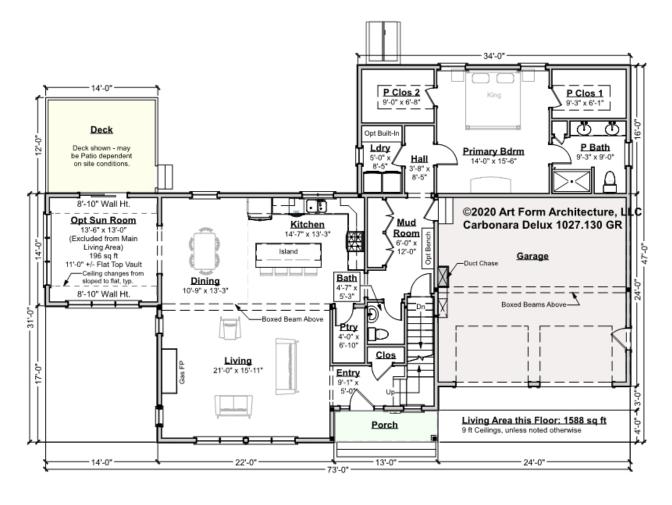

#### CARBONARA DELUX - 1<sup>ST</sup> FLOOR 1027.130 GR

Sun Room SF is listed as optional and not included in Main Living Area, Art Form can update the plan to show this SF included at no additional charge if needed.

Some features shown are optional. Your Purchase & Sale Agreement governs, whether items are labeled "optional" in this document or not.

CLG HT SHOWN 9'-0" CLG HT POSSIBLE 8'-0"

\* Major Change Fee, see website plan page for cost

| F1 LIVING AREA       | 1784 <sup>FT</sup>    | F1 BEDROOMS          | 2    | F1 BATHROOMS         | 1.5  |
|----------------------|-----------------------|----------------------|------|----------------------|------|
| Main                 | 1588.00 <sup>FT</sup> | Main                 | 1.00 | Main                 | 1.50 |
| Future               | 196.00 FT             | Future               | 1.00 | Future               |      |
| 2 <sup>nd</sup> Unit | FT                    | 2 <sup>nd</sup> Unit |      | 2 <sup>nd</sup> Unit |      |