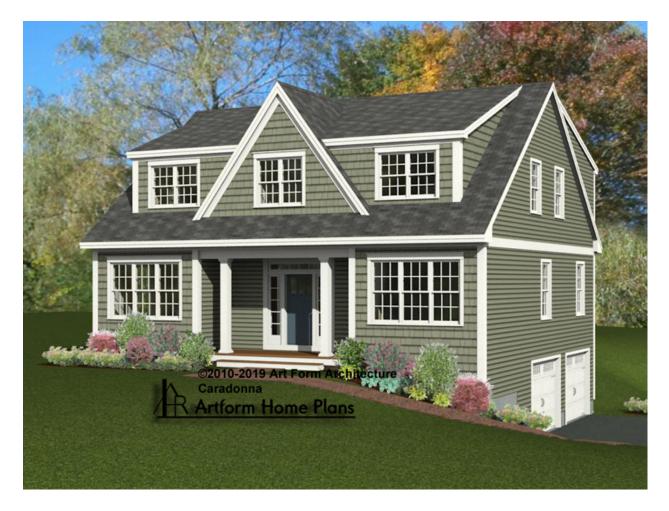

# CARADONNA BUNGALOW 216.120.v4 GR

In addition to our Terms and Conditions (the "Terms"), please be aware of the following:

Art Form Architecture, LLC ("Artform") requires that our Drawings be built substantially as designed. Artform will not be obligated by or liable for use of this design with markups as part of any builder agreement. While we attempt to accommodate where possible and reasonable, and where the changes do not denigrate our design, any and all changes to Drawings must be approved in writing by Artform. It is recommended that you have your Drawing updated by Artform prior to attaching any Drawing to any builder agreement. Artform shall not be responsible for the misuse of or unauthorized alterations to any of its Drawings.



Width 40.00 FT

Depth 36.00 FT

Height 27.00 FT

| LIVING AREA          | 2713 <sup>FT</sup> |  |  |
|----------------------|--------------------|--|--|
| Main                 | 2713 <sup>FT</sup> |  |  |
| Future               | 0 FT               |  |  |
| 2 <sup>nd</sup> Unit | 0 FT               |  |  |

| BEDROOMS             | 5 |
|----------------------|---|
| Main                 | 4 |
| Future               | 1 |
| 2 <sup>nd</sup> Unit | 0 |

| BATHROOMS            | 2.5 |  |
|----------------------|-----|--|
| Main                 | 2.5 |  |
| Future               | 0   |  |
| 2 <sup>nd</sup> Unit | 0   |  |



### CARADONNA BUNGALOW - 1<sup>ST</sup> FLOOR 216.120.v4 GR

Some features shown are optional. Your Purchase & Sale Agreement governs, whether items are labeled "optiona