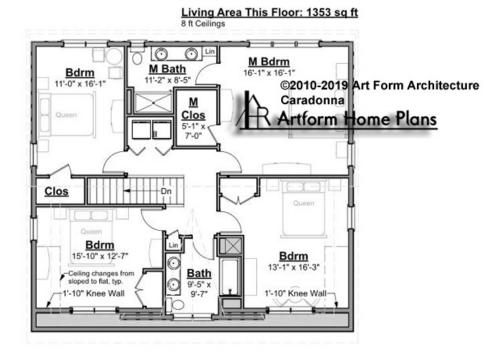

## CARADONNA BUNGALOW - 2<sup>ND</sup> FLOOR 216.120.v4 GR

Some features shown are optional. Your Purchase & Sale Agreement governs, whether items are labeled "optional" in this document or not.

CLG HT SHOWN 8'-0" CLG HT POSSIBLE 8'-0"

\* Major Change Fee, see website plan page for cost

| F1 LIVING AREA       | 1353 <sup>FT</sup>    | F1 BEDROOMS          | 4    | F1 BATHROOMS         | 2    |
|----------------------|-----------------------|----------------------|------|----------------------|------|
| Main                 | 1353.00 <sup>FT</sup> | Main                 | 4.00 | Main                 | 2.00 |
| Future               | 0.00 <sup>FT</sup>    | Future               | 0.00 | Future               | 0.00 |
| 2 <sup>nd</sup> Unit | 0.00 FT               | 2 <sup>nd</sup> Unit | 0.00 | 2 <sup>nd</sup> Unit | 0.00 |