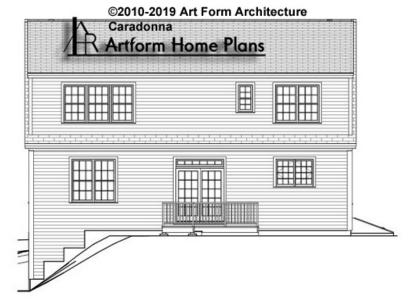

SHOWN 7'-8" CLG HT POSSIBLE 9'-0"

\* Major Change Fee, see website plan page for cost

| F1 LIVING AREA       | 0 FT               | F1 BEDROOMS          | 0    | F1 BATHROOMS         | 0    |
|----------------------|--------------------|----------------------|------|----------------------|------|
| Main                 | 0.00 <sup>FT</sup> | Main                 | 0.00 | Main                 | 0.00 |
| Future               | 0.00 <sup>FT</sup> | Future               | 0.00 | Future               | 0.00 |
| 2 <sup>nd</sup> Unit | 0.00 <sup>FT</sup> | 2 <sup>nd</sup> Unit | 0.00 | 2 <sup>nd</sup> Unit | 0.00 |



#### CARADONNA BUNGALOW - FRONT ELEVATION 216.120.v4 GR

—





#### CARADONNA BUNGALOW - RIGHT ELEVATION 216.120.v4 GR





# CARADONNA BUNGALOW - REAR ELEVATION 216.120.v4 GR





#### CARADONNA BUNGALOW - LEFT ELEVATION 216.120.v4 GR

\_