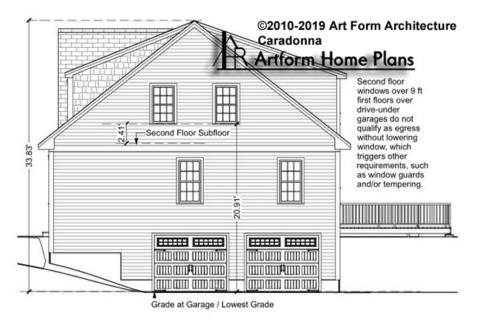

are labeled "optional" in this document or not.



CLG HT SHOWN 7'-8" CLG HT POSSIBLE 9'-0"

\* Major Change Fee, see website plan page for cost

| F1 LIVING AREA       | 0 FT               | F1 BEDROOMS          | 0    | F1 BATHROOMS         | 0    |
|----------------------|--------------------|----------------------|------|----------------------|------|
| Main                 | 0.00 <sup>FT</sup> | Main                 | 0.00 | Main                 | 0.00 |
| Future               | 0.00 <sup>FT</sup> | Future               | 0.00 | Future               | 0.00 |
| 2 <sup>nd</sup> Unit | 0.00 <sup>FT</sup> | 2 <sup>nd</sup> Unit | 0.00 | 2 <sup>nd</sup> Unit | 0.00 |



#### CARADONNA BUNGALOW - FRONT ELEVATION 216.120.v4 GR

—





#### CARADONNA BUNGALOW - RIGHT ELEVATION 216.120.v4 GR





# CARADONNA BUNGALOW - REAR ELEVATION 216.120.v4 GR





#### CARADONNA BUNGALOW - LEFT ELEVATION 216.120.v4 GR

\_