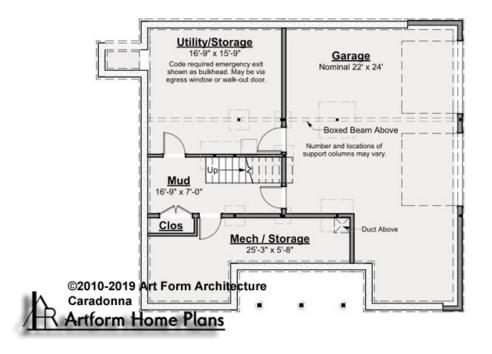

#### CARADONNA BUNGALOW -BASEMENT 216.120.v4 GR

Some features shown are optional. Your Purchase & Sale Agreement governs, whether items are labeled "optional" in this document or not.

CLG HT SHOWN 7'-8" CLG HT POSSIBLE 9'-0"

\* Major Change Fee, see website plan page for cost

| F1 LIVING AREA       | 0 FT               | F1 BEDROOMS          | 0    | F1 BATHROOMS         | 0    |
|----------------------|--------------------|----------------------|------|----------------------|------|
| Main                 | 0.00 <sup>FT</sup> | Main                 | 0.00 | Main                 | 0.00 |
| Future               | 0.00 <sup>FT</sup> | Future               | 0.00 | Future               | 0.00 |
| 2 <sup>nd</sup> Unit | 0.00 <sup>FT</sup> | 2 <sup>nd</sup> Unit | 0.00 | 2 <sup>nd</sup> Unit | 0.00 |