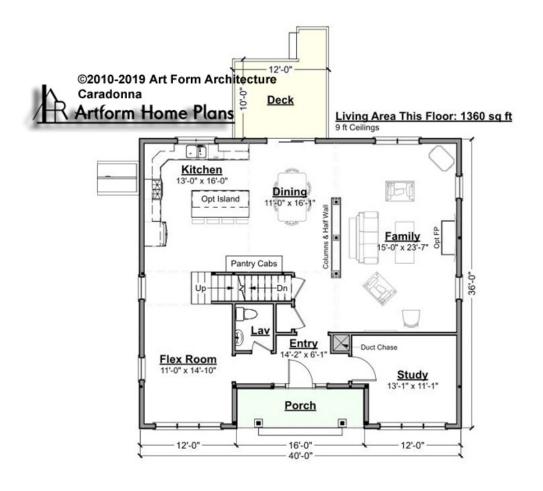

### CARADONNA BUNGALOW - 1<sup>ST</sup> FLOOR 216.120.v4 GR

Some features shown are optional. Your Purchase & Sale Agreement governs, whether items are labeled "optional" in this document or not.

CLG HT SHOWN 9'-0" CLG HT POSSIBLE 8'-0"

\* Major Change Fee, see website plan page for cost

| F1 LIVING AREA       | 1360 <sup>FT</sup> | F1 BEDROOMS          | 1    | F1 BATHROOMS         | 0.5  |
|----------------------|--------------------|----------------------|------|----------------------|------|
| Main                 | 1360.00 FT         | Main                 | 0.00 | Main                 | 0.50 |
| Future               | 0.00 <sup>FT</sup> | Future               | 1.00 | Future               | 0.00 |
| 2 <sup>nd</sup> Unit | 0.00 <sup>FT</sup> | 2 <sup>nd</sup> Unit | 0.00 | 2 <sup>nd</sup> Unit | 0.00 |