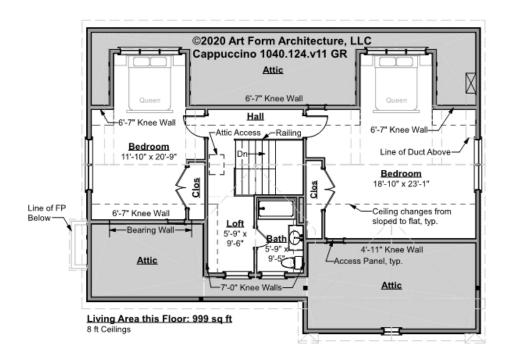

## CAPPUCCINO - 2<sup>ND</sup> FLOOR 1040.124.v8 GR

\_

Some features shown are optional. Your Purchase & Sale Agreement governs, whether items are labeled "optional" in this document or not.

### CLG HT SHOWN 8'-0" CLG HT POSSIBLE 9'-0"

\* Major Change Fee, see website plan page for cost

| F1 LIVING AREA       | 999 <sup>ft</sup>    | F1 BEDROOMS          | 2    | F1 BATHROOMS         | 1    |
|----------------------|----------------------|----------------------|------|----------------------|------|
| Main                 | 999.00 <sup>FT</sup> | Main                 | 2.00 | Main                 | 1.00 |
| Future               | FT                   | Future               |      | Future               |      |
| 2 <sup>nd</sup> Unit | FT                   | 2 <sup>nd</sup> Unit |      | 2 <sup>nd</sup> Unit |      |