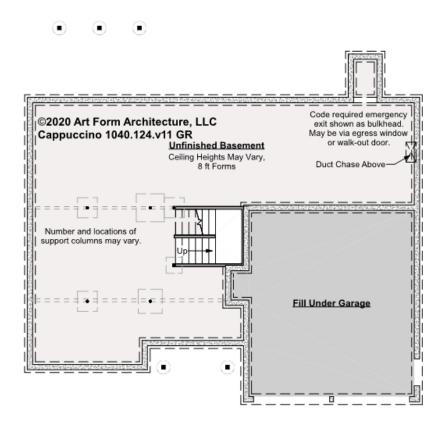

## CAPPUCCINO - BASEMENT 1040.124.v8 GR

—

Some features shown are optional. Your Purchase & Sale Agreement governs, whether items are labeled "optional" in this document or not.

CLG HT SHOWN 7'-8" CLG HT POSSIBLE 10' & Up

\* Major Change Fee, see website plan page for cost

| F1 LIVING AREA       | 0 <sup>FT</sup> | F1 BEDROOMS          | 0 | F1 BATHROOMS         | 0 |
|----------------------|-----------------|----------------------|---|----------------------|---|
| Main                 | FT              | Main                 |   | Main                 |   |
| Future               | FT              | Future               |   | Future               |   |
| 2 <sup>nd</sup> Unit | FT              | 2 <sup>nd</sup> Unit |   | 2 <sup>nd</sup> Unit |   |