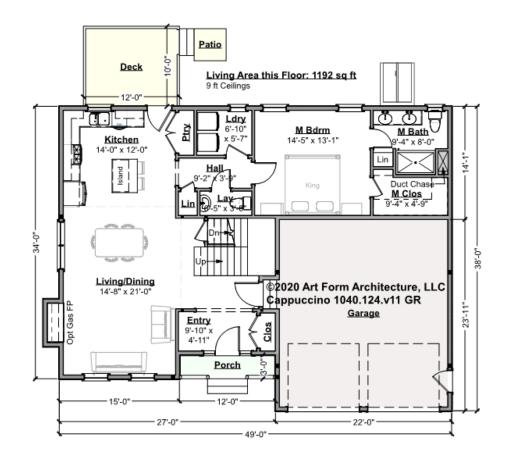

## CAPPUCCINO - 1<sup>ST</sup> FLOOR 1040.124.v8 GR

\_

Some features shown are optional. Your Purchase & Sale Agreement governs, whether items are labeled "optional" in this document or not.

### CLG HT SHOWN 9'-0" CLG HT POSSIBLE 8'-0"

\* Major Change Fee, see website plan page for cost

| F1 LIVING AREA       | 1192 <sup>FT</sup>    | F1 BEDROOMS          | 1    | F1 BATHROOMS         | 1.5  |
|----------------------|-----------------------|----------------------|------|----------------------|------|
| Main                 | 1192.00 <sup>FT</sup> | Main                 | 1.00 | Main                 | 1.50 |
| Future               | FT                    | Future               |      | Future               |      |
| 2 <sup>nd</sup> Unit | FT                    | 2 <sup>nd</sup> Unit |      | 2 <sup>nd</sup> Unit |      |