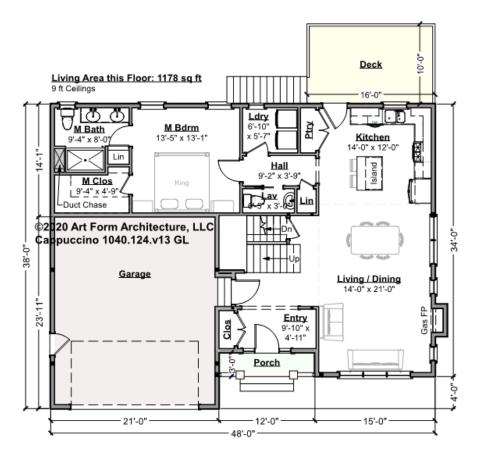

## CAPPUCCINO - 1<sup>ST</sup> FLOOR 1040.124.v13 GL

Some features shown are optional. Your Purchase & Sale Agreement governs, whether items are labeled "optional" in this document or not.

### CLG HT SHOWN 9'-0" CLG HT POSSIBLE 8'-0"

\* Major Change Fee, see website plan page for cost

| F1 LIVING AREA       | 1178 <sup>FT</sup>    | F1 BEDROOMS          | 1    | F1 BATHROOMS         | 1.5  |
|----------------------|-----------------------|----------------------|------|----------------------|------|
| Main                 | 1178.00 <sup>FT</sup> | Main                 | 1.00 | Main                 | 1.50 |
| Future               | FT                    | Future               |      | Future               |      |
| 2 <sup>nd</sup> Unit | FT                    | 2 <sup>nd</sup> Unit |      | 2 <sup>nd</sup> Unit |      |

Some features shown are optional. Your Purchase & Sale Agreement governs, whether items are labeled "optional" in this document or not.