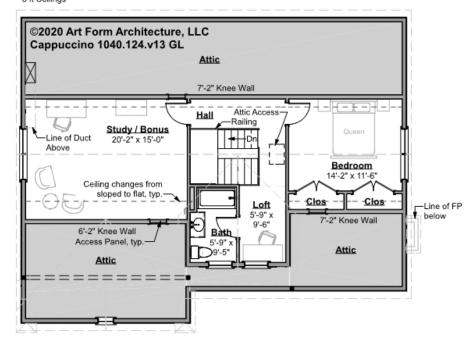

## CAPPUCCINO - 2<sup>ND</sup> FLOOR 1040.124.v13 GL

Most buyers of this plan would use the Study space as a Bedroom, which is why this plan is listed as a (3) Bedroom House. If you do intend to use this space as a Bedroom, we can add in the Closet for you at no additional charge.

#### Living Area this Floor: 820 sq ft 8 ft Ceilings

### CLG HT SHOWN 8'-0" CLG HT POSSIBLE 9'-0"

\* Major Change Fee, see website plan page for cost

| F1 LIVING AREA       | 820 <sup>FT</sup> | F1 BEDROOMS          | 2    | F1 BATHROOMS         | 1    |
|----------------------|-------------------|----------------------|------|----------------------|------|
| Main                 | 820.00 FT         | Main                 | 2.00 | Main                 | 1.00 |
| Future               | FT                | Future               |      | Future               |      |
| 2 <sup>nd</sup> Unit | FT                | 2 <sup>nd</sup> Unit |      | 2 <sup>nd</sup> Unit |      |