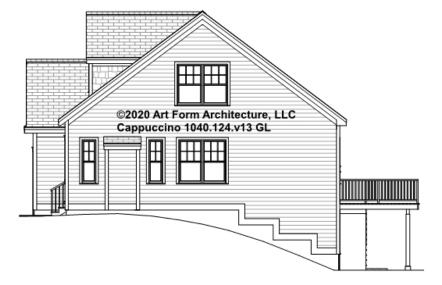

|

### CAPPUCCINO - BASEMENT 1040.124.v13 GL

Some features shown are optional. Your Purchase & Sale Agreement governs, whether items are labeled "optional" in this document or not.



### CLG HT SHOWN 7'-8" CLG HT POSSIBLE 10' & Up

\* Major Change Fee, see website plan page for cost

| F1 LIVING AREA       | 0 FT | F1 BEDROOMS          | 0 | F1 BATHROOMS 0       |
|----------------------|------|----------------------|---|----------------------|
| Main                 | FT   | Main                 |   | Main                 |
| Future               | FT   | Future               |   | Future               |
| 2 <sup>nd</sup> Unit | FT   | 2 <sup>nd</sup> Unit |   | 2 <sup>nd</sup> Unit |



# CAPPUCCINO - FRONT ELEVATION 1040.124.v13 GL





# CAPPUCCINO - RIGHT ELEVATION 1040.124.v13 GL





# CAPPUCCINO - REAR ELEVATION 1040.124.v13 GL





## CAPPUCCINO - LEFT ELEVATION 1040.124.v13 GL





### CAPPUCCINO - REAR RENDER 1040.124.v13 GL