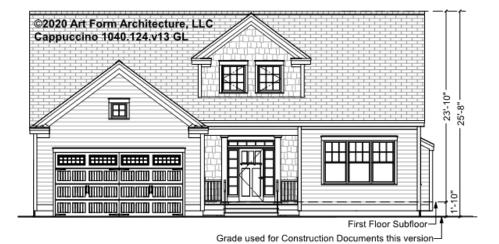

>nd</sup> Unit |      | 2 <sup>nd</sup> Unit |      |

### CAPPUCCINO - BASEMENT 1040.124.v13 GL

Some features shown are optional. Your Purchase & Sale Agreement governs, whether items are labeled "optional" in this document or not.



### CLG HT SHOWN 7'-8" CLG HT POSSIBLE 10' & Up

\* Major Change Fee, see website plan page for cost

| F1 LIVING AREA       | 0 FT | F1 BEDROOMS          | 0 | F1 BATHROOMS 0       |
|----------------------|------|----------------------|---|----------------------|
| Main                 | FT   | Main                 |   | Main                 |
| Future               | FT   | Future               |   | Future               |
| 2 <sup>nd</sup> Unit | FT   | 2 <sup>nd</sup> Unit |   | 2 <sup>nd</sup> Unit |



# CAPPUCCINO - FRONT ELEVATION 1040.124.v13 GL





# CAPPUCCINO - RIGHT ELEVATION 1040.124.v13 GL





# CAPPUCCINO - REAR ELEVATION 1040.124.v13 GL





## CAPPUCCINO - LEFT ELEVATION 1040.124.v13 GL





### CAPPUCCINO - REAR RENDER 1040.124.v13 GL