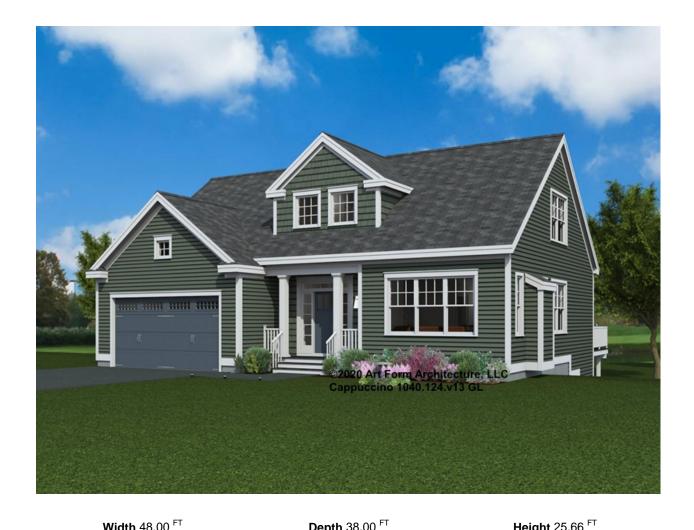

| Trider 10.00         |                    | <b>2000</b>          |   | noight 20.00         |     |
|----------------------|--------------------|----------------------|---|----------------------|-----|
| LIVING AREA          | 1998 <sup>FT</sup> | BEDROOMS             | 3 | BATHROOMS            | 2.5 |
| Main                 | 1998 <sup>FT</sup> | Main                 | 3 | Main                 | 2.5 |
| Future               | 0 FT               | Future               | 0 | Future               | 0   |
| 2 <sup>nd</sup> Unit | 0 FT               | 2 <sup>nd</sup> Unit | 0 | 2 <sup>nd</sup> Unit | 0   |

# CAPPUCCINO - FRONT ELEVATION 1040.124.v13 GL