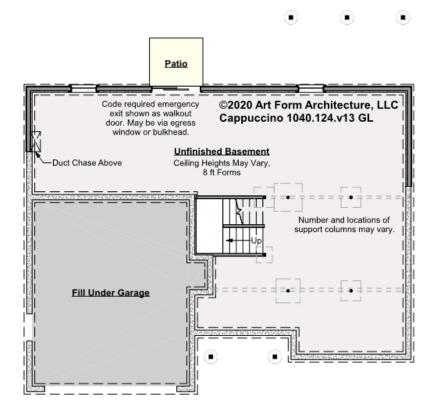

### CAPPUCCINO - BASEMENT 1040.124.v13 GL

Some features shown are optional. Your Purchase & Sale Agreement governs, whether items are labeled "optional" in this document or not.

### CLG HT SHOWN 7'-8" CLG HT POSSIBLE 10' & Up

\* Major Change Fee, see website plan page for cost

| F1 LIVING AREA       | 0 FT | F1 BEDROOMS          | 0 | F1 BATHROOMS 0       |
|----------------------|------|----------------------|---|----------------------|
| Main                 | FT   | Main                 |   | Main                 |
| Future               | FT   | Future               |   | Future               |
| 2 <sup>nd</sup> Unit | FT   | 2 <sup>nd</sup> Unit |   | 2 <sup>nd</sup> Unit |