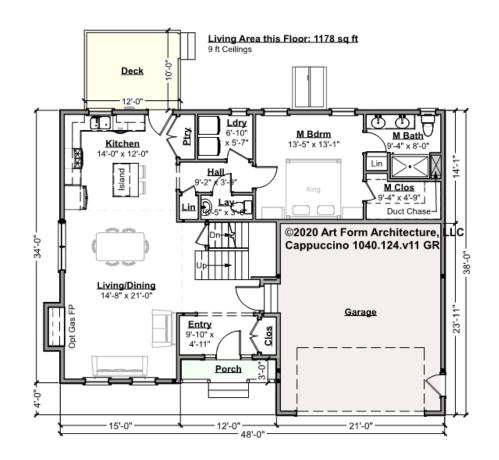

## CAPPUCCINO - 1<sup>ST</sup> FLOOR 1040.124.v11 GR

\_

Some features shown are optional. Your Purchase & Sale Agreement governs, whether items are labeled "optional" in this document or not.

CLG HT SHOWN 9'-0" CLG HT POSSIBLE 8'-0"

\* Major Change Fee, see website plan page for cost

| F1 LIVING AREA       | 1178 <sup>FT</sup>    | F1 BEDROOMS          | 1    | F1 BATHROOMS         | 1.5  |
|----------------------|-----------------------|----------------------|------|----------------------|------|
| Main                 | 1178.00 <sup>FT</sup> | Main                 | 1.00 | Main                 | 1.50 |
| Future               | FT                    | Future               |      | Future               |      |
| 2 <sup>nd</sup> Unit | FT                    | 2 <sup>nd</sup> Unit |      | 2 <sup>nd</sup> Unit |      |