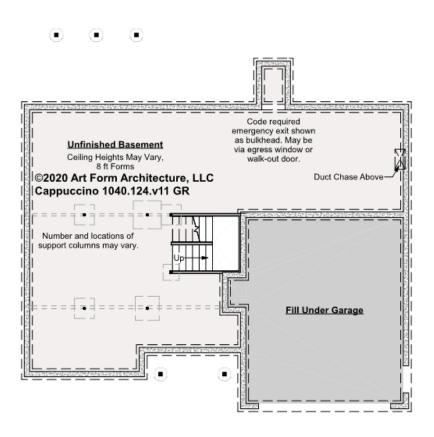

## CAPPUCCINO - BASEMENT 1040.124.v11 GR

—

Some features shown are optional. Your Purchase & Sale Agreement governs, whether items are labeled "optional" in this document or not.

CLG HT SHOWN 7'-8" CLG HT POSSIBLE 10' & Up

\* Major Change Fee, see website plan page for cost

| F1 LIVING AREA       | 0 <sup>FT</sup> | F1 BEDROOMS          | 0 | F1 BATHROOMS         | 0 |
|----------------------|-----------------|----------------------|---|----------------------|---|
| Main                 | FT              | Main                 |   | Main                 |   |
| Future               | FT              | Future               |   | Future               |   |
| 2 <sup>nd</sup> Unit | FT              | 2 <sup>nd</sup> Unit |   | 2 <sup>nd</sup> Unit |   |