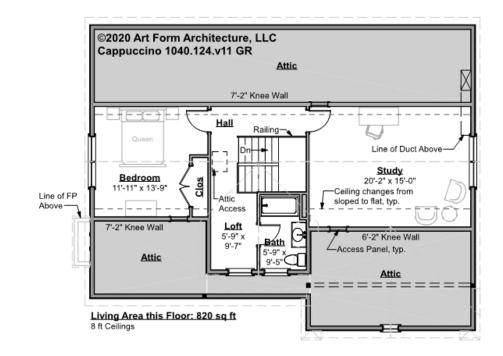

## CAPPUCCINO - 2<sup>ND</sup> FLOOR 1040.124.v11 GR

Most buyers of this plan would use the Study space as a Bedroom, which is why this plan is listed as a (3) Bedroom House. If you do intend to use this space as a Bedroom, we can add in the Closet for you at no additional charge.

\_

Some features shown are optional. Your Purchase & Sale Agreement governs, whether items are labeled "optional" in this document or not.

### CLG HT SHOWN 8'-0" CLG HT POSSIBLE 9'-0"

\* Major Change Fee, see website plan page for cost

| F1 LIVING AREA       | 820 <sup>FT</sup> | F1 BEDROOMS          | 2    | F1 BATHROOMS         | 1    |
|----------------------|-------------------|----------------------|------|----------------------|------|
| Main                 | 820.00 FT         | Main                 | 2.00 | Main                 | 1.00 |
| Future               | FT                | Future               |      | Future               |      |
| 2 <sup>nd</sup> Unit | FT                | 2 <sup>nd</sup> Unit |      | 2 <sup>nd</sup> Unit |      |