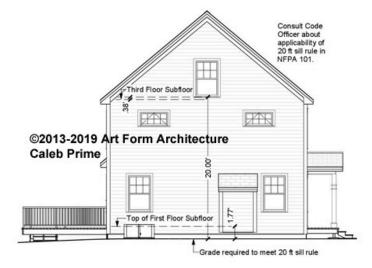

G HT POSSIBLE 9'-0"

| F1 LIVING AREA       | 0 FT               | F1 BEDROOMS          | 0    | F1 BATHROOMS         | 0    |
|----------------------|--------------------|----------------------|------|----------------------|------|
| Main                 | 0.00 <sup>FT</sup> | Main                 | 0.00 | Main                 | 0.00 |
| Future               | 0.00 <sup>FT</sup> | Future               | 0.00 | Future               | 0.00 |
| 2 <sup>nd</sup> Unit | 0.00 <sup>FT</sup> | 2 <sup>nd</sup> Unit | 0.00 | 2 <sup>nd</sup> Unit | 0.00 |



## CALEB PRIME EXPANDED - FRONT ELEVATION 591.122.v5 GR

\_





## CALEB PRIME EXPANDED - RIGHT ELEVATION 591.122.v5 GR





## CALEB PRIME EXPANDED - REAR ELEVATION 591.122.v5 GR





## CALEB PRIME EXPANDED - LEFT ELEVATION 591.122.v5 GR

\_