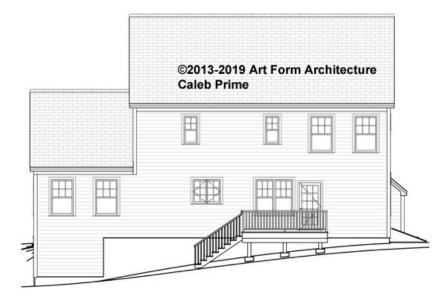

"optional" in this document or not.



### CLG HT SHOWN 7'-8" CLG HT POSSIBLE 9'-0"

| F1 LIVING AREA       | 0 FT               | F1 BEDROOMS          | 0    | F1 BATHROOMS         | 0    |
|----------------------|--------------------|----------------------|------|----------------------|------|
| Main                 | 0.00 <sup>FT</sup> | Main                 | 0.00 | Main                 | 0.00 |
| Future               | 0.00 <sup>FT</sup> | Future               | 0.00 | Future               | 0.00 |
| 2 <sup>nd</sup> Unit | 0.00 <sup>FT</sup> | 2 <sup>nd</sup> Unit | 0.00 | 2 <sup>nd</sup> Unit | 0.00 |



## CALEB PRIME EXPANDED - FRONT ELEVATION 591.122.v5 GR

\_





## CALEB PRIME EXPANDED - RIGHT ELEVATION 591.122.v5 GR





## CALEB PRIME EXPANDED - REAR ELEVATION 591.122.v5 GR





## CALEB PRIME EXPANDED - LEFT ELEVATION 591.122.v5 GR

\_