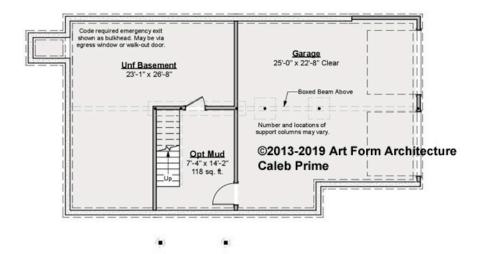

### CALEB PRIME EXPANDED -BASEMENT 591.122.v5 GR

Some features shown are optional. Your Purchase & Sale Agreement governs, whether items are labeled "optional" in this document or not.

### CLG HT SHOWN 7'-8" CLG HT POSSIBLE 9'-0"

| F1 LIVING AREA       | 0 FT               | F1 BEDROOMS          | 0    | F1 BATHROOMS         | 0    |
|----------------------|--------------------|----------------------|------|----------------------|------|
| Main                 | 0.00 <sup>FT</sup> | Main                 | 0.00 | Main                 | 0.00 |
| Future               | 0.00 <sup>FT</sup> | Future               | 0.00 | Future               | 0.00 |
| 2 <sup>nd</sup> Unit | 0.00 <sup>FT</sup> | 2 <sup>nd</sup> Unit | 0.00 | 2 <sup>nd</sup> Unit | 0.00 |