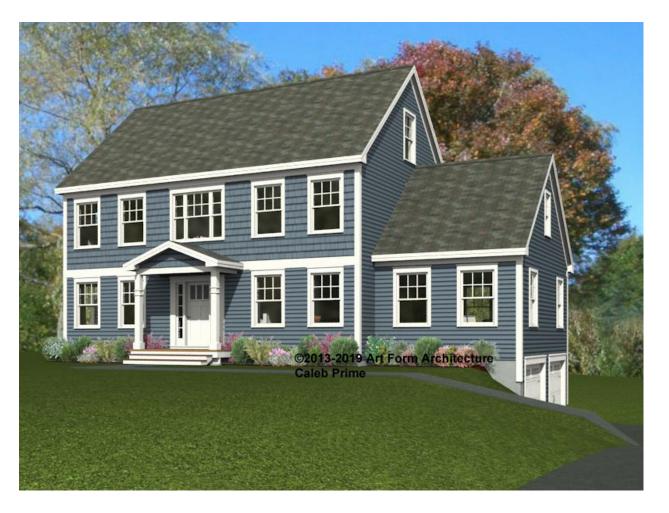

### CALEB PRIME EXPANDED 591.122.v5 GR

In addition to our Terms and Conditions (the "Terms"), please be aware of the following:

Art Form Architecture, LLC ("Artform") requires that our Drawings be built substantially as designed. Artform will not be obligated by or liable for use of this design with markups as part of any builder agreement. While we attempt to accommodate where possible and reasonable, and where the changes do not denigrate our design, any and all changes to Drawings must be approved in writing by Artform. It is recommended that you have your Drawing updated by Artform prior to attaching any Drawing to any builder agreement. Artform shall not be responsible for the misuse of or unauthorized alterations to any of its Drawings.



Width 50.00 FT

Depth 32.50 FT

| Height | 32.25 | FT |
|--------|-------|----|
|--------|-------|----|

| LIVING AREA          | 3078 FT           |
|----------------------|-------------------|
| Main                 | 2495 FT           |
| Future               | 583 <sup>FT</sup> |
| 2 <sup>nd</sup> Unit | 0 FT              |

| BEDROOMS             | 6 |
|----------------------|---|
| Main                 | 3 |
| Future               | 3 |
| 2 <sup>nd</sup> Unit | 0 |

| BATHROOMS            | 2.5 |  |
|----------------------|-----|--|
| Main                 | 2.5 |  |
| Future               | 0   |  |
| 2 <sup>nd</sup> Unit | 0   |  |



### **CALEB PRIME EXPANDED - 1<sup>ST</sup> FLOOR** 591.122.v5 GR

Some features shown are optional. Your Purchase & Sale Agreement governs, whether