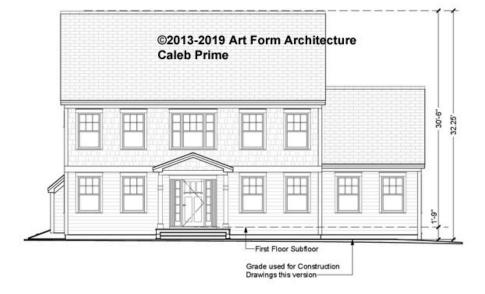

EMENT 591.122.v5 GR

Some features shown are optional. Your Purchase & Sale Agreement governs, whether items are labeled "optional" in this document or not.



### CLG HT SHOWN 7'-8" CLG HT POSSIBLE 9'-0"

| F1 LIVING AREA       | 0 FT               | F1 BEDROOMS          | 0    | F1 BATHROOMS         | 0    |
|----------------------|--------------------|----------------------|------|----------------------|------|
| Main                 | 0.00 <sup>FT</sup> | Main                 | 0.00 | Main                 | 0.00 |
| Future               | 0.00 <sup>FT</sup> | Future               | 0.00 | Future               | 0.00 |
| 2 <sup>nd</sup> Unit | 0.00 <sup>FT</sup> | 2 <sup>nd</sup> Unit | 0.00 | 2 <sup>nd</sup> Unit | 0.00 |



## CALEB PRIME EXPANDED - FRONT ELEVATION 591.122.v5 GR

\_





## CALEB PRIME EXPANDED - RIGHT ELEVATION 591.122.v5 GR





## CALEB PRIME EXPANDED - REAR ELEVATION 591.122.v5 GR





## CALEB PRIME EXPANDED - LEFT ELEVATION 591.122.v5 GR

\_