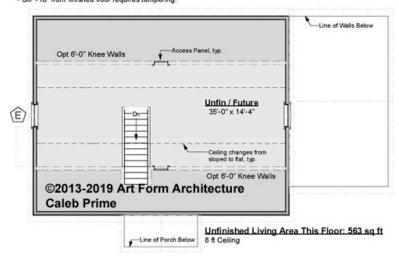

# CALEB PRIME EXPANDED - 3<sup>RD</sup> FLOOR 591.122.v5 GR

Some features shown are optional. Your Purchase & Sale Agreement governs, whether items are labeled "optional" in this document or not.

One or more windows this floor will be low in wall to meet egress:
- Sill <24" from finished floor requires window guard
- Sill <18" from finished floor requires tempering.

### CLG HT SHOWN 8'-0" CLG HT POSSIBLE 9'-0"

| F1 LIVING AREA       | 583 <sup>FT</sup> | F1 BEDROOMS          | 2    | F1 BATHROOMS         | 0    |
|----------------------|-------------------|----------------------|------|----------------------|------|
| Main                 | 0.00 FT           | Main                 | 0.00 | Main                 | 0.00 |
| Future               | 583.00 FT         | Future               | 2.00 | Future               |      |
| 2 <sup>nd</sup> Unit | 0.00 FT           | 2 <sup>nd</sup> Unit | 0.00 | 2 <sup>nd</sup> Unit | 0.00 |