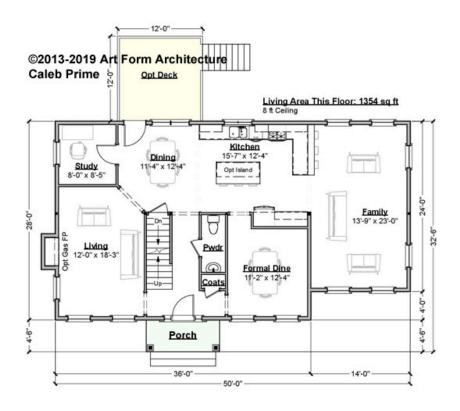

### **CALEB PRIME EXPANDED - 1<sup>ST</sup> FLOOR** 591.122.v5 GR

Some features shown are optional. Your Purchase & Sale Agreement governs, whether items are labeled "optional" in this document or not.

CLG HT SHOWN 8'-0" CLG HT POSSIBLE 8'-0"

| F1 LIVING AREA       | 1354 <sup>FT</sup>    | F1 BEDROOMS          | 1    | F1 BATHROOMS         | 0.5  |
|----------------------|-----------------------|----------------------|------|----------------------|------|
| Main                 | 1354.00 <sup>FT</sup> | Main                 | 0.00 | Main                 | 0.50 |
| Future               | 0.00 <sup>FT</sup>    | Future               | 1.00 | Future               | 0.00 |
| 2 <sup>nd</sup> Unit | 0.00 FT               | 2 <sup>nd</sup> Unit | 0.00 | 2 <sup>nd</sup> Unit | 0.00 |