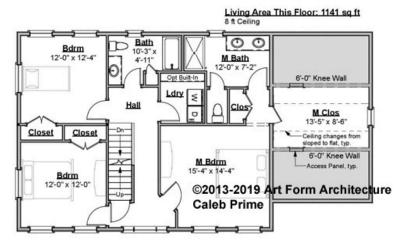

## CALEB PRIME EXPANDED - 2<sup>ND</sup> FLOOR 591.122.v5 GR

Some features shown are optional. Your Purchase & Sale Agreement governs, whether items are labeled "optional" in this document or not.

CLG HT SHOWN 8'-0" CLG HT POSSIBLE 8'-0"

| F1 LIVING AREA       | 1141 <sup>FT</sup> | F1 BEDROOMS          | 3    | F1 BATHROOMS         | 2    |
|----------------------|--------------------|----------------------|------|----------------------|------|
| Main                 | 1141.00 FT         | Main                 | 3.00 | Main                 | 2.00 |
| Future               | 0.00 <sup>FT</sup> | Future               | 0.00 | Future               | 0.00 |
| 2 <sup>nd</sup> Unit | 0.00 <sup>FT</sup> | 2 <sup>nd</sup> Unit | 0.00 | 2 <sup>nd</sup> Unit | 0.00 |