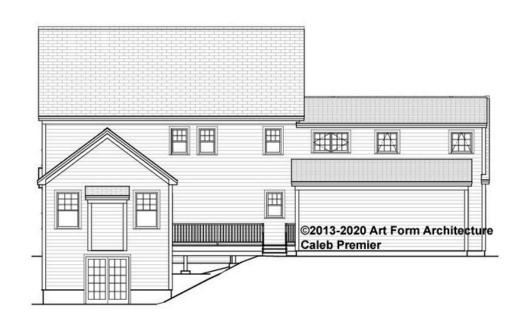

# CALEB PREMIER - REAR ELEVATION 591.129 GL

\_

Some features shown are optional. Your Purchase & Sale Agreement governs, whether items are labeled "optional" in this document or not.

You may not build this Design without purchasing a License to Build (as defined in our Terms). Unauthorized changes are not permitted and violate copyright laws, which provide substantial penalties for infringement.