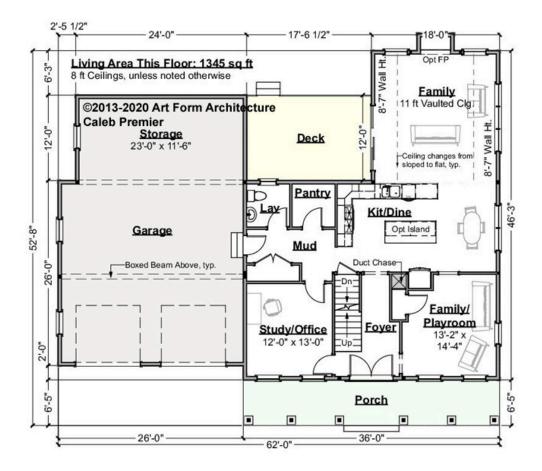

## CALEB PREMIER - 1<sup>ST</sup> FLOOR 591.129 GL

We're counting both the study and the playroom as future bedrooms, because it would be really easy to steal a bit from the pantry to upgrade the powder room to a full bath.

| F1 LIVING AREA       | 1345 <sup>FT</sup> | F1 BEDROOMS          | 2    | F1 BATHROOMS         | 0.5  |
|----------------------|--------------------|----------------------|------|----------------------|------|
| Main                 | 1345.00 FT         | Main                 | 0.00 | Main                 | 0.50 |
| Future               | 0.00 <sup>FT</sup> | Future               | 2.00 | Future               | 0.00 |
| 2 <sup>nd</sup> Unit | 0.00 <sup>FT</sup> | 2 <sup>nd</sup> Unit | 0.00 | 2 <sup>nd</sup> Unit | 0.00 |