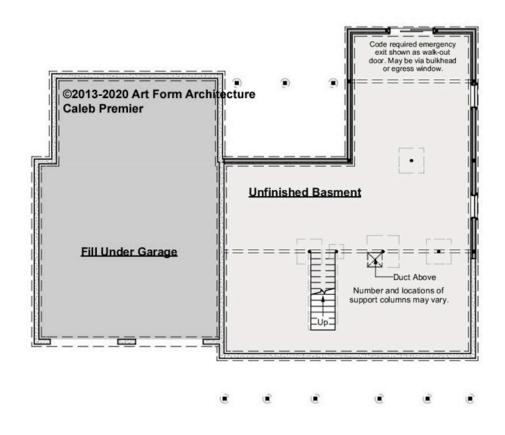

### CALEB PREMIER - BASEMENT 591.129 GL

—

Some features shown are optional. Your Purchase & Sale Agreement governs, whether items are labeled "optional" in this document or not.

CLG HT SHOWN 7'-8" CLG HT POSSIBLE 9'-0"

\* Major Change Fee, see website plan page for cost

| F1 LIVING AREA       | 0 <sup>FT</sup>    | F1 BEDROOMS          | 0    | F1 BATHROOMS         | 0    |
|----------------------|--------------------|----------------------|------|----------------------|------|
| Main                 | 0.00 <sup>FT</sup> | Main                 | 0.00 | Main                 | 0.00 |
| Future               | 0.00 <sup>FT</sup> | Future               | 0.00 | Future               | 0.00 |
| 2 <sup>nd</sup> Unit | 0.00 <sup>FT</sup> | 2 <sup>nd</sup> Unit | 0.00 | 2 <sup>nd</sup> Unit | 0.00 |