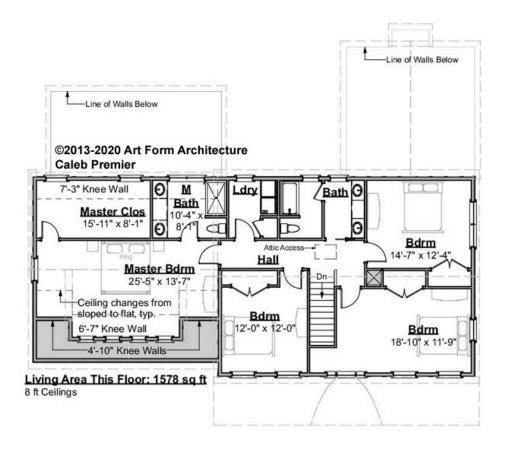

## CALEB PREMIER - 2<sup>ND</sup> FLOOR 591.129 GL

\_

Some features shown are optional. Your Purchase & Sale Agreement governs, whether items are labeled "optional" in this document or not.

### CLG HT SHOWN 8'-0" CLG HT POSSIBLE 9'-0"

\* Major Change Fee, see website plan page for cost

| F1 LIVING AREA       | 1578 <sup>FT</sup> | F1 BEDROOMS          | 4    | F1 BATHROOMS         | 2    |
|----------------------|--------------------|----------------------|------|----------------------|------|
| Main                 | 1578.00 FT         | Main                 | 4.00 | Main                 | 2.00 |
| Future               | 0.00 <sup>FT</sup> | Future               | 0.00 | Future               | 0.00 |
| 2 <sup>nd</sup> Unit | 0.00 <sup>FT</sup> | 2 <sup>nd</sup> Unit | 0.00 | 2 <sup>nd</sup> Unit | 0.00 |