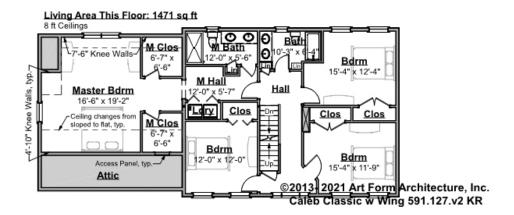

# CALEB CLASSIC WITH WING - 2<sup>ND</sup> FLOOR 591.127.v2 KR

Some features shown are optional. Your Purchase & Sale Agreement governs, whether items are labeled "optional" in this document or not.

### CLG HT SHOWN 8'-0" CLG HT POSSIBLE 9'-0"

| F1 LIVING AREA       | 1471 <sup>FT</sup>    | F1 BEDROOMS          | 4    | F1 BATHROOMS         | 2    |
|----------------------|-----------------------|----------------------|------|----------------------|------|
| Main                 | 1471.00 <sup>FT</sup> | Main                 | 4.00 | Main                 | 2.00 |
| Future               | 0.00 FT               | Future               | 0.00 | Future               | 0.00 |
| 2 <sup>nd</sup> Unit | 0.00 FT               | 2 <sup>nd</sup> Unit | 0.00 | 2 <sup>nd</sup> Unit | 0.00 |