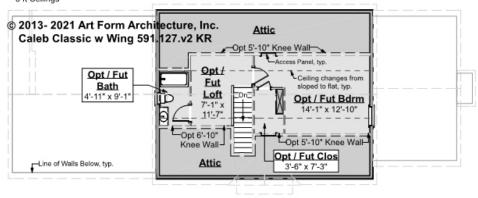

# CALEB CLASSIC WITH WING - 3<sup>RD</sup> FLOOR 591.127.v2 KR

Some features shown are optional. Your Purchase & Sale Agreement governs, whether items are labeled "optional" in this document or not.

### Opt/Future Area This Floor: 444 sq ft 8 ft Ceilings

### CLG HT SHOWN 8'-0" CLG H

**CLG HT POSSIBLE 9'-0"** 

| F1 LIVING AREA       | 444 <sup>FT</sup>  | F1 BEDROOMS          | 1    | F1 BATHROOMS         | 0    |
|----------------------|--------------------|----------------------|------|----------------------|------|
| Main                 | 0.00 <sup>FT</sup> | Main                 | 0.00 | Main                 | 0.00 |
| Future               | 444.00 FT          | Future               | 1.00 | Future               |      |
| 2 <sup>nd</sup> Unit | 0.00 FT            | 2 <sup>nd</sup> Unit | 0.00 | 2 <sup>nd</sup> Unit | 0.00 |