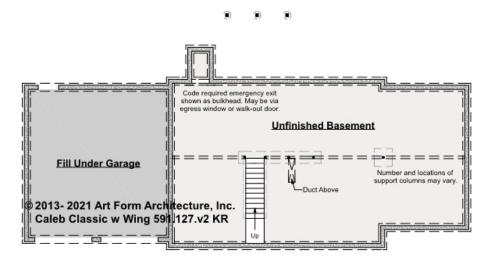

### CALEB CLASSIC WITH WING -BASEMENT 591.127.v2 KR

Some features shown are optional. Your Purchase & Sale Agreement governs, whether items are labeled "optional" in this document or not.

### CLG HT SHOWN 7'-8" CLG HT POSSIBLE 9'-0"

| F1 LIVING AREA       | 0 FT               | F1 BEDROOMS          | 0    | F1 BATHROOMS         | 0    |
|----------------------|--------------------|----------------------|------|----------------------|------|
| Main                 | 0.00 <sup>FT</sup> | Main                 | 0.00 | Main                 | 0.00 |
| Future               | 0.00 <sup>FT</sup> | Future               | 0.00 | Future               | 0.00 |
| 2 <sup>nd</sup> Unit | 0.00 <sup>FT</sup> | 2 <sup>nd</sup> Unit | 0.00 | 2 <sup>nd</sup> Unit | 0.00 |