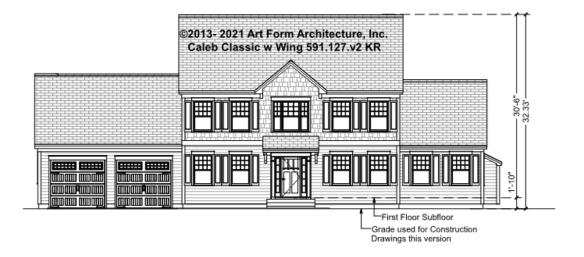

SEMENT 591.127.v2 KR

Some features shown are optional. Your Purchase & Sale Agreement governs, whether items are labeled "optional" in this document or not.



### CLG HT SHOWN 7'-8" CLG HT POSSIBLE 9'-0"

| F1 LIVING AREA       | 0 FT               | F1 BEDROOMS          | 0    | F1 BATHROOMS         | 0    |
|----------------------|--------------------|----------------------|------|----------------------|------|
| Main                 | 0.00 <sup>FT</sup> | Main                 | 0.00 | Main                 | 0.00 |
| Future               | 0.00 <sup>FT</sup> | Future               | 0.00 | Future               | 0.00 |
| 2 <sup>nd</sup> Unit | 0.00 <sup>FT</sup> | 2 <sup>nd</sup> Unit | 0.00 | 2 <sup>nd</sup> Unit | 0.00 |



## CALEB CLASSIC WITH WING - FRONT ELEVATION 591.127.v2 KR





## CALEB CLASSIC WITH WING - RIGHT ELEVATION 591.127.v2 KR





## CALEB CLASSIC WITH WING - REAR ELEVATION 591.127.v2 KR





## CALEB CLASSIC WITH WING - LEFT ELEVATION 591.127.v2 KR

\_