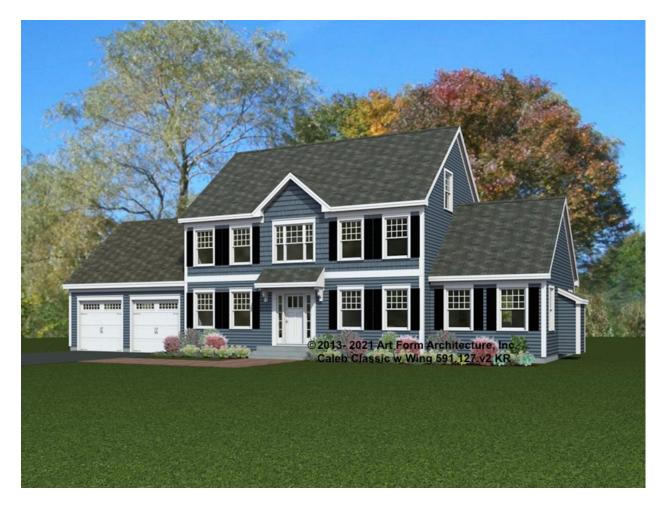

### CALEB CLASSIC WITH WING 591.127.v2 KR

In addition to our Terms and Conditions (the "Terms"), please be aware of the following:

Art Form Architecture, LLC ("Artform") requires that our Drawings be built substantially as designed. Artform will not be obligated by or liable for use of this design with markups as part of any builder agreement. While we attempt to accommodate where possible and reasonable, and where the changes do not denigrate our design, any and all changes to Drawings must be approved in writing by Artform. It is recommended that you have your Drawing updated by Artform prior to attaching any Drawing to any builder agreement. Artform shall not be responsible for the misuse of or unauthorized alterations to any of its Drawings.



| Width 74.00 FT | Depth 28.00 FT       | Height 32.33 FT |
|----------------|----------------------|-----------------|
| TTIGLE 1 1.00  | <b>DCPIII 2</b> 0.00 | ricigni oz.oo   |

| LIVING AREA          | 3259 <sup>FT</sup> | BEDROOMS             | 6 | BATHROOMS            | 2.5 |
|----------------------|--------------------|----------------------|---|----------------------|-----|
| Main                 | 2815 <sup>FT</sup> | Main                 | 4 | Main                 | 2.5 |
| Future               | 444 <sup>FT</sup>  | Future               | 2 | Future               | 0   |
| 2 <sup>nd</sup> Unit | 0 FT               | 2 <sup>nd</sup> Unit | 0 | 2 <sup>nd</sup> Unit | 0   |



### CALEB CLASSIC WITH WING - 1<sup>ST</sup> FLOOR 591.127.v2 KR

Some features shown are optional. Your