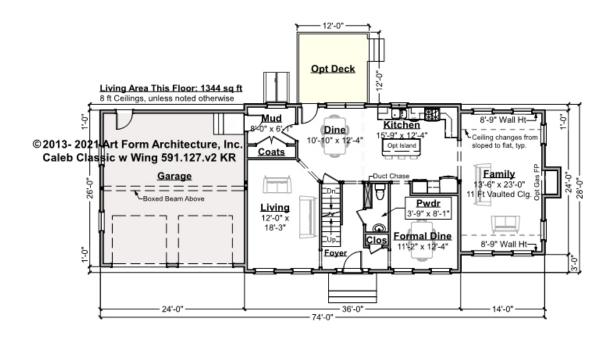

### CALEB CLASSIC WITH WING - 1<sup>ST</sup> FLOOR 591.127.v2 KR

Some features shown are optional. Your Purchase & Sale Agreement governs, whether items are labeled "optional" in this document or not.

### CLG HT SHOWN 8'-0" CLG HT POSSIBLE 8'-0"

| F1 LIVING AREA       | 1344 <sup>FT</sup>    | F1 BEDROOMS          | 1    | F1 BATHROOMS         | 0.5  |
|----------------------|-----------------------|----------------------|------|----------------------|------|
| Main                 | 1344.00 <sup>FT</sup> | Main                 | 0.00 | Main                 | 0.50 |
| Future               | 0.00 FT               | Future               | 1.00 | Future               | 0.00 |
| 2 <sup>nd</sup> Unit | 0.00 FT               | 2 <sup>nd</sup> Unit | 0.00 | 2 <sup>nd</sup> Unit | 0.00 |