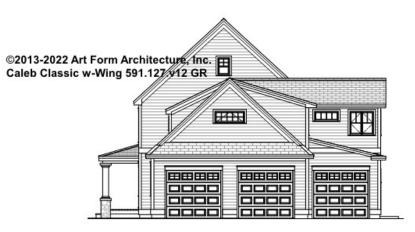

### CALEB CLASSIC WITH WING - RIGHT ELEVATION 591.127.v12 GR

\_\_\_\_

Some features shown are optional. Your Purchase & Sale Agreement governs, whether items are labeled "optional" in this document or not.