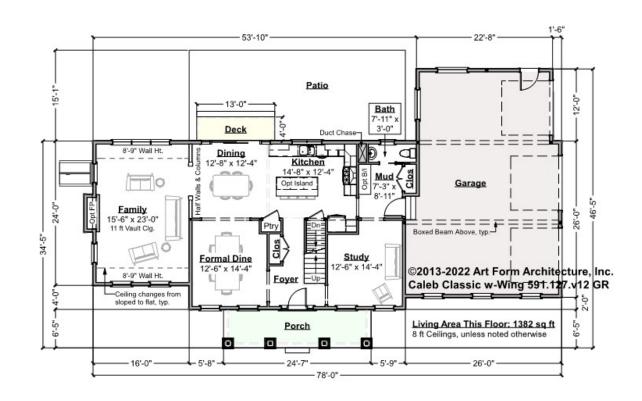

## CALEB CLASSIC WITH WING - 1<sup>ST</sup> FLOOR 591.127.v12 GR

Some features shown are optional. Your Purchase & Sale Agreement governs, whether items are labeled "optional" in this document or not.

CLG HT SHOWN 8'-0" CLG HT POSSIBLE 8'-0"

\* Major Change Fee, see website plan page for cost

| F1 LIVING AREA       | 1382 <sup>FT</sup> | F1 BEDROOMS          | 1    | F1 BATHROOMS         | 0.5  |
|----------------------|--------------------|----------------------|------|----------------------|------|
| Main                 | 1382.00 FT         | Main                 | 0.00 | Main                 | 0.50 |
| Future               | 0.00 <sup>FT</sup> | Future               | 1.00 | Future               | 0.00 |
| 2 <sup>nd</sup> Unit | 0.00 <sup>FT</sup> | 2 <sup>nd</sup> Unit | 0.00 | 2 <sup>nd</sup> Unit | 0.00 |