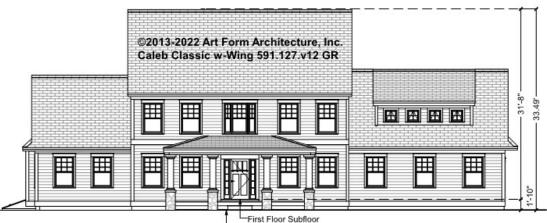

### CALEB CLASSIC WITH WING - FRONT ELEVATION 591.127.v12 GR

\_

Some features shown are optional. Your Purchase & Sale Agreement governs, whether items are labeled "optional" in this document or not.

Grade used for Construction Drawings this version