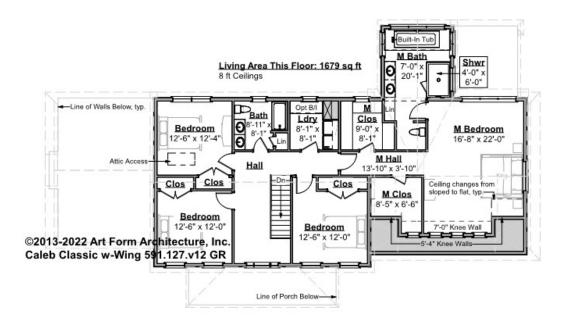

### CALEB CLASSIC WITH WING - 2<sup>ND</sup> FLOOR 591.127.v12 GR

\_\_\_\_

Some features shown are optional. Your Purchase & Sale Agreement governs, whether items are labeled "optional" in this document or not.

### CLG HT SHOWN 8'-0" CLG HT POSSIBLE 9'-0"

\* Major Change Fee, see website plan page for cost

| F1 LIVING AREA       | 1679 <sup>FT</sup>    | F1 BEDROOMS          | 4    | F1 BATHROOMS         | 2    |
|----------------------|-----------------------|----------------------|------|----------------------|------|
| Main                 | 1679.00 <sup>FT</sup> | Main                 | 4.00 | Main                 | 2.00 |
| Future               | 0.00 <sup>FT</sup>    | Future               | 0.00 | Future               | 0.00 |
| 2 <sup>nd</sup> Unit | 0.00 <sup>FT</sup>    | 2 <sup>nd</sup> Unit | 0.00 | 2 <sup>nd</sup> Unit | 0.00 |