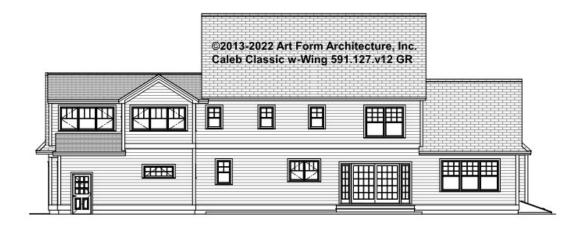

### CALEB CLASSIC WITH WING - REAR ELEVATION 591.127.v12 GR

\_\_\_

Some features shown are optional. Your Purchase & Sale Agreement governs, whether items are labeled "optional" in this document or not.