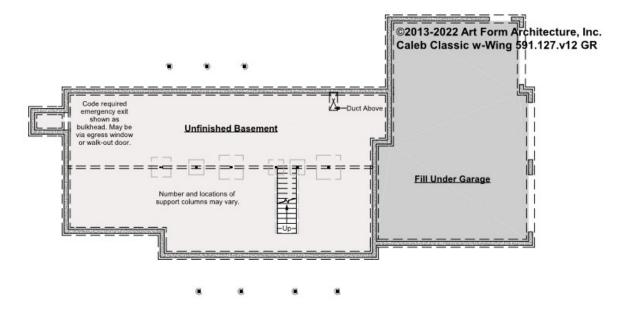

### CALEB CLASSIC WITH WING -BASEMENT 591.127.v12 GR

Some features shown are optional. Your Purchase & Sale Agreement governs, whether items are labeled "optional" in this document or not.

CLG HT SHOWN 7'-8" CLG HT POSSIBLE 9'-0"

\* Major Change Fee, see website plan page for cost

| F1 LIVING AREA       | 0 <sup>FT</sup>    | F1 BEDROOMS          | 0    | F1 BATHROOMS         | 0    |
|----------------------|--------------------|----------------------|------|----------------------|------|
| Main                 | 0.00 <sup>FT</sup> | Main                 | 0.00 | Main                 | 0.00 |
| Future               | 0.00 <sup>FT</sup> | Future               | 0.00 | Future               | 0.00 |
| 2 <sup>nd</sup> Unit | 0.00 <sup>FT</sup> | 2 <sup>nd</sup> Unit | 0.00 | 2 <sup>nd</sup> Unit | 0.00 |