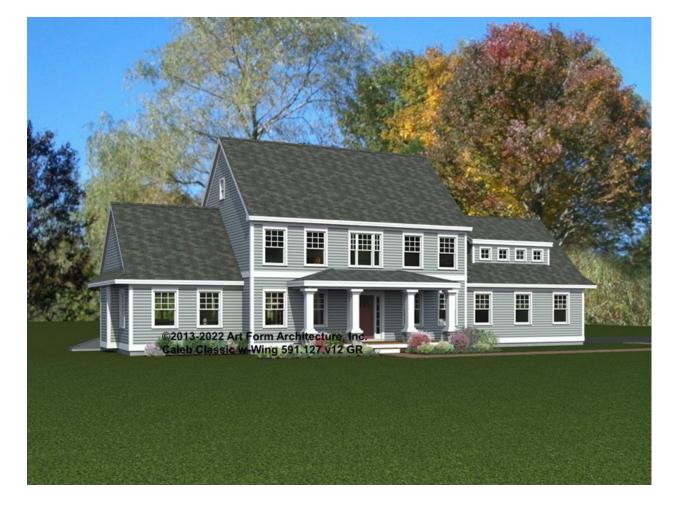

### CALEB CLASSIC WITH WING - FRONT ELEVATION 591.127.v12 GR

\_

Some features shown are optional. Your Purchase & Sale Agreement governs, whether items are labeled "optional" in this document or not.

Grade used for Construction Drawings this version