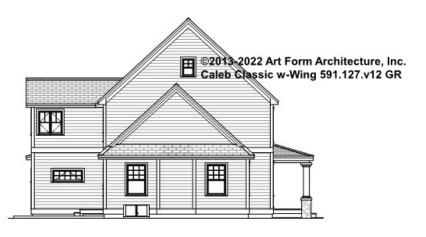

### CALEB CLASSIC WITH WING - LEFT ELEVATION 591.127.v12 GR

\_

Some features shown are optional. Your Purchase & Sale Agreement governs, whether items are labeled "optional" in this document or not.

Use of this document is governed by our Terms and Conditions, found on our website: https://www.artform.us/terms-conditions/