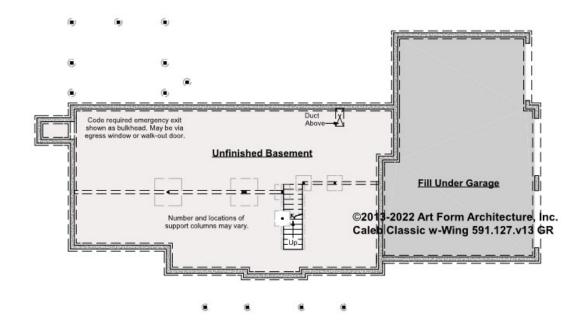

## CALEB CLASSIC W-WING - BASEMENT 591.127.v13 GR

Some features shown are optional. Your Purchase & Sale Agreement governs, whether items are labeled "optional" in this document or not.

#### CLG HT SHOWN 7'-8" CLG HT POSSIBLE 9'-0"

\* Major Change Fee, see website plan page for cost

| F1 LIVING AREA       | 0 <sup>FT</sup> | F1 BEDROOMS          | 0 | F1 BATHROOMS         | 0 |
|----------------------|-----------------|----------------------|---|----------------------|---|
| Main                 | FT              | Main                 |   | Main                 |   |
| Future               | FT              | Future               |   | Future               |   |
| 2 <sup>nd</sup> Unit | FT              | 2 <sup>nd</sup> Unit |   | 2 <sup>nd</sup> Unit |   |