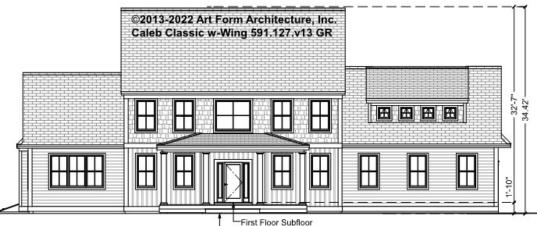

## CALEB CLASSIC W-WING - FRONT ELEVATION 591.127.v13 GR

\_

Some features shown are optional. Your Purchase & Sale Agreement governs, whether items are labeled "optional" in this document or not.

-Grade used for Construction Drawings this version

You may not build this Design without purchasing a License to Build (as defined in our Terms). Unauthorized changes are not permitted and violate copyright laws, which provide substantial penalties for infringement.