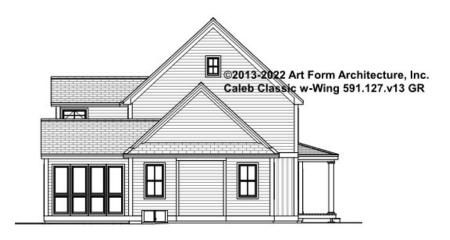

## CALEB CLASSIC W-WING - LEFT ELEVATION 591.127.v13 GR

\_

Some features shown are optional. Your Purchase & Sale Agreement governs, whether items are labeled "optional" in this document or not.