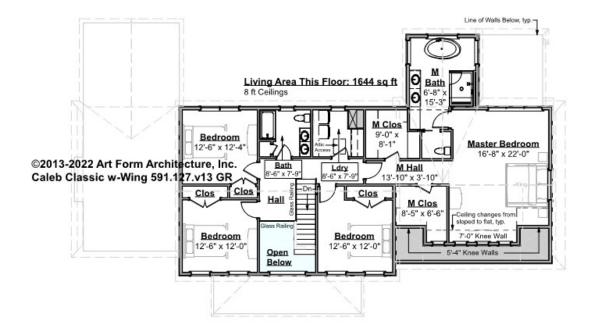

## CALEB CLASSIC W-WING - 2<sup>ND</sup> FLOOR 591.127.v13 GR

Some features shown are optional. Your Purchase & Sale Agreement governs, whether items are labeled "optional" in this document or not.

#### CLG HT SHOWN 8'-0" CLG HT POSSIBLE 8'-0"

\* Major Change Fee, see website plan page for cost

| F1 LIVING AREA       | 1644 <sup>FT</sup> | F1 BEDROOMS          | 4    | F1 BATHROOMS         | 2    |
|----------------------|--------------------|----------------------|------|----------------------|------|
| Main                 | 1644.00 FT         | Main                 | 4.00 | Main                 | 2.00 |
| Future               | FT                 | Future               |      | Future               |      |
| 2 <sup>nd</sup> Unit | FT                 | 2 <sup>nd</sup> Unit |      | 2 <sup>nd</sup> Unit |      |