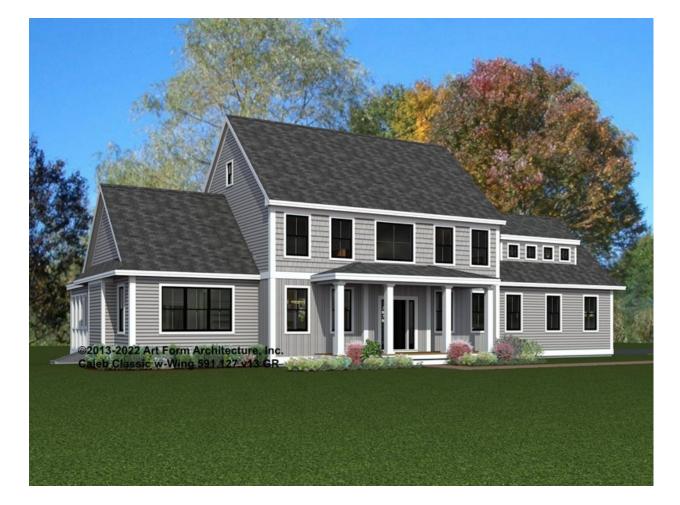

## CALEB CLASSIC W-WING - FRONT ELEVATION 591.127.v13 GR

\_

Some features shown are optional. Your Purchase & Sale Agreement governs, whether items are labeled "optional" in this document or not.

-Grade used for Construction Drawings this version

You may not build this Design without purchasing a License to Build (as defined in our Terms). Unauthorized changes are not permitted and violate copyright laws, which provide substantial penalties for infringement.