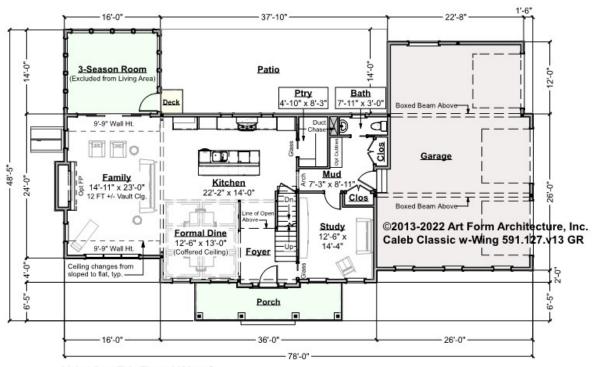

# CALEB CLASSIC W-WING - 1<sup>ST</sup> FLOOR 591.127.v13 GR

Some features shown are optional. Your Purchase & Sale Agreement governs, whether items are labeled "optional" in this document or not.

Living Area This Floor: 1428 sq ft 9 ft Ceilings, unless noted otherwise

### CLG HT SHOWN 9'-0" CLG HT POSSIBLE 8'-0"

\* Major Change Fee, see website plan page for cost

| F1 LIVING AREA       | 1428 <sup>FT</sup> | F1 BEDROOMS          | 1    | F1 BATHROOMS         | 0.5  |
|----------------------|--------------------|----------------------|------|----------------------|------|
| Main                 | 1428.00 FT         | Main                 |      | Main                 | 0.50 |
| Future               | FT                 | Future               | 1.00 | Future               |      |
| 2 <sup>nd</sup> Unit | FT                 | 2 <sup>nd</sup> Unit |      | 2 <sup>nd</sup> Unit |      |