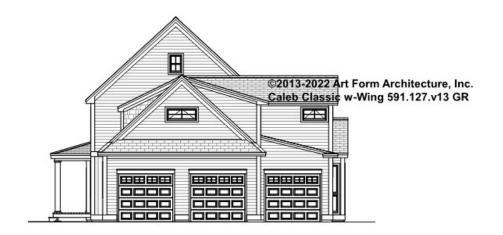

## CALEB CLASSIC W-WING - RIGHT ELEVATION 591.127.v13 GR

\_

Some features shown are optional. Your Purchase & Sale Agreement governs, whether items are labeled "optional" in this document or not.