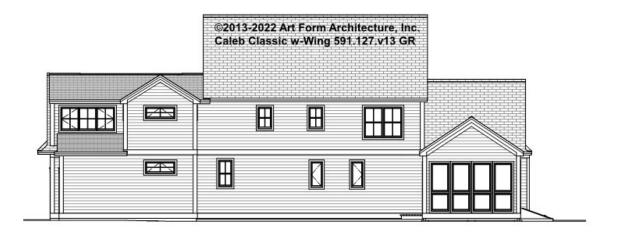

## CALEB CLASSIC W-WING - REAR ELEVATION 591.127.v13 GR

\_

Some features shown are optional. Your Purchase & Sale Agreement governs, whether items are labeled "optional" in this document or not.