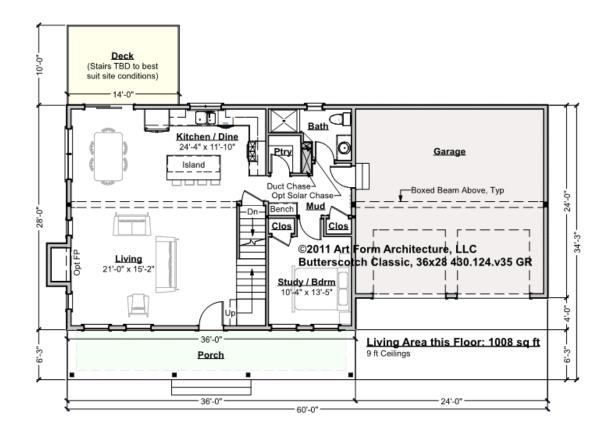

#### BUTTERSCOTCH CLASSIC, 36X28 - 1<sup>ST</sup> FLOOR 430.124.v35 GR

Some features shown are optional. Your Purchase & Sale Agreement governs, whether items are labeled "optional" in this document or not.

#### CLG HT SHOWN 9'-0" CLG HT POSSIBLE 8'-0"

\* Major Change Fee, see website plan page for cost

| F1 LIVING AREA       | 1008 <sup>FT</sup> | F1 BEDROOMS          | 1    | F1 BATHROOMS         | 1    |
|----------------------|--------------------|----------------------|------|----------------------|------|
| Main                 | 1008.00 FT         | Main                 | 1.00 | Main                 | 1.00 |
| Future               | FT                 | Future               |      | Future               |      |
| 2 <sup>nd</sup> Unit | FT                 | 2 <sup>nd</sup> Unit |      | 2 <sup>nd</sup> Unit |      |