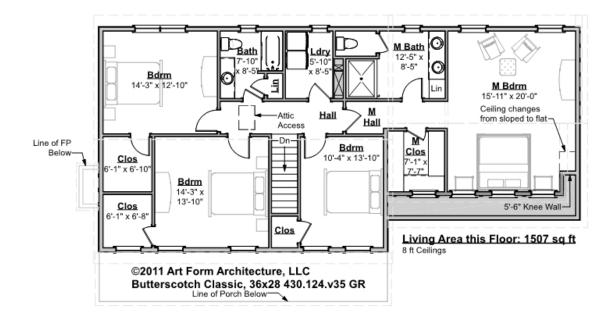

### BUTTERSCOTCH CLASSIC, 36X28 - 2<sup>ND</sup> FLOOR

430.124.v35 GR

Some features shown are optional. Your Purchase & Sale Agreement governs, whether items are labeled "optional" in this document or not.

CLG HT SHOWN 8'-0" CLG HT POSSIBLE 9'-0"

\* Major Change Fee, see website plan page for cost

| F1 LIVING AREA       | 1507 <sup>FT</sup> | F1 BEDROOMS          | 4    | F1 BATHROOMS         | 2    |
|----------------------|--------------------|----------------------|------|----------------------|------|
| Main                 | 1507.00 FT         | Main                 | 4.00 | Main                 | 2.00 |
| Future               | FT                 | Future               |      | Future               |      |
| 2 <sup>nd</sup> Unit | FT                 | 2 <sup>nd</sup> Unit |      | 2 <sup>nd</sup> Unit |      |