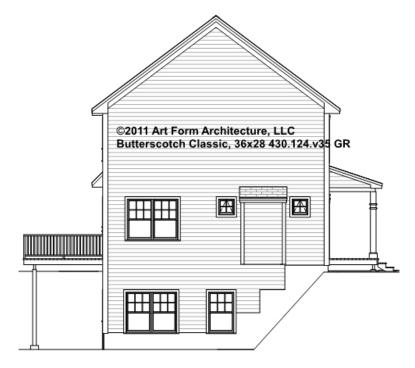

HT SHOWN 10' & Up CLG HT POSSIBLE 7'-8"

\* Major Change Fee, see website plan page for cost

| F1 LIVING AREA       | 0 FT | F1 BEDROOMS          | 0 | F1 BATHROOMS         | 0 |
|----------------------|------|----------------------|---|----------------------|---|
| Main                 | FT   | Main                 |   | Main                 |   |
| Future               | FT   | Future               |   | Future               |   |
| 2 <sup>nd</sup> Unit | FT   | 2 <sup>nd</sup> Unit |   | 2 <sup>nd</sup> Unit |   |



### BUTTERSCOTCH CLASSIC, 36X28 - FRONT ELEVATION 430.124.v35 GR





# BUTTERSCOTCH CLASSIC, 36X28 - RIGHT ELEVATION 430.124.v35 GR





# BUTTERSCOTCH CLASSIC, 36X28 - REAR ELEVATION 430.124.v35 GR





# BUTTERSCOTCH CLASSIC, 36X28 - LEFT ELEVATION 430.124.v35 GR

\_





#### BUTTERSCOTCH CLASSIC, 36X28 - REAR RENDER 430.124.v35 GR