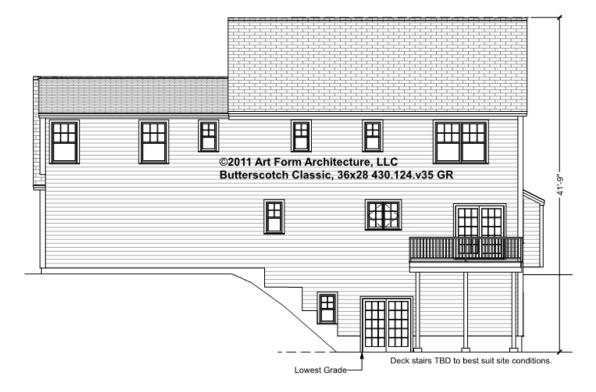

ether items are labeled "optional" in this document or not.



#### CLG HT SHOWN 10' & Up CLG HT POSSIBLE 7'-8"

\* Major Change Fee, see website plan page for cost

| F1 LIVING AREA       | 0 FT | F1 BEDROOMS          | 0 | F1 BATHROOMS         | 0 |
|----------------------|------|----------------------|---|----------------------|---|
| Main                 | FT   | Main                 |   | Main                 |   |
| Future               | FT   | Future               |   | Future               |   |
| 2 <sup>nd</sup> Unit | FT   | 2 <sup>nd</sup> Unit |   | 2 <sup>nd</sup> Unit |   |



### BUTTERSCOTCH CLASSIC, 36X28 - FRONT ELEVATION 430.124.v35 GR





# BUTTERSCOTCH CLASSIC, 36X28 - RIGHT ELEVATION 430.124.v35 GR





# BUTTERSCOTCH CLASSIC, 36X28 - REAR ELEVATION 430.124.v35 GR





# BUTTERSCOTCH CLASSIC, 36X28 - LEFT ELEVATION 430.124.v35 GR

\_





#### BUTTERSCOTCH CLASSIC, 36X28 - REAR RENDER 430.124.v35 GR