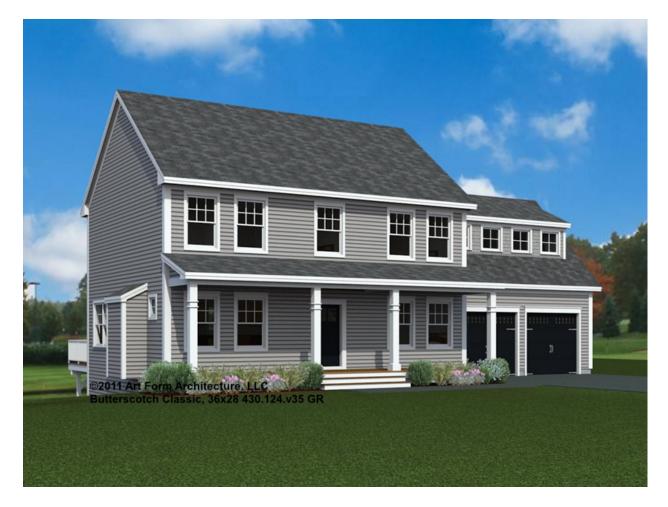

### BUTTERSCOTCH CLASSIC, 36X28 - FRONT ELEVATION 430.124.v35 GR

| Width 60.00 FT | Depth 34.25 FT       | Height 32.08 FT |
|----------------|----------------------|-----------------|
| TTIME!! OU.UU  | <b>20ptil</b> 0 ::=0 |                 |

| LIVING AREA          | 2515 <sup>FT</sup> | BEDROOMS             | 5 | BATHROOMS            | 3 |
|----------------------|--------------------|----------------------|---|----------------------|---|
| Main                 | 2515 FT            | Main                 | 5 | Main                 | 3 |
| Future               | 0 FT               | Future               | 0 | Future               | 0 |
| 2 <sup>nd</sup> Unit | 0 FT               | 2 <sup>nd</sup> Unit | 0 | 2 <sup>nd</sup> Unit | 0 |