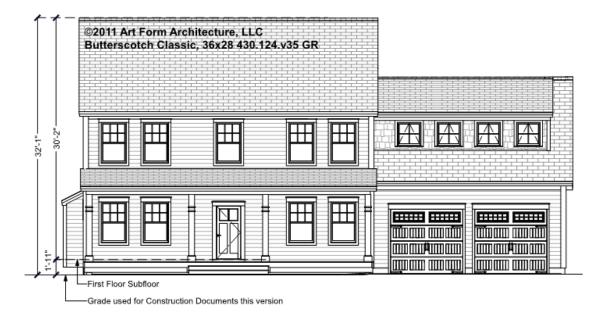

### BUTTERSCOTCH CLASSIC, 36X28 - BASEMENT 430.124.v35 GR

Some features shown are optional. Your Purchase & Sale Agreement governs, whether items are labeled "optional" in this document or not.



#### CLG HT SHOWN 10' & Up CLG HT POSSIBLE 7'-8"

\* Major Change Fee, see website plan page for cost

| F1 LIVING AREA       | 0 FT | F1 BEDROOMS          | 0 | F1 BATHROOMS         | 0 |
|----------------------|------|----------------------|---|----------------------|---|
| Main                 | FT   | Main                 |   | Main                 |   |
| Future               | FT   | Future               |   | Future               |   |
| 2 <sup>nd</sup> Unit | FT   | 2 <sup>nd</sup> Unit |   | 2 <sup>nd</sup> Unit |   |



### BUTTERSCOTCH CLASSIC, 36X28 - FRONT ELEVATION 430.124.v35 GR





# BUTTERSCOTCH CLASSIC, 36X28 - RIGHT ELEVATION 430.124.v35 GR





# BUTTERSCOTCH CLASSIC, 36X28 - REAR ELEVATION 430.124.v35 GR





# BUTTERSCOTCH CLASSIC, 36X28 - LEFT ELEVATION 430.124.v35 GR

\_





#### BUTTERSCOTCH CLASSIC, 36X28 - REAR RENDER 430.124.v35 GR