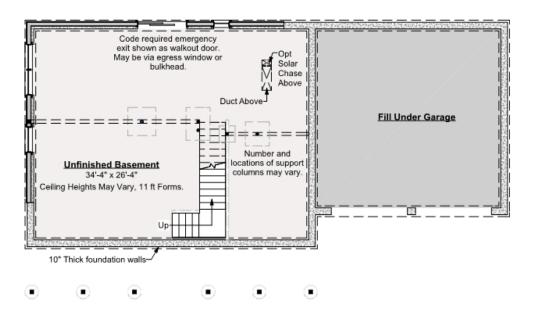

### BUTTERSCOTCH CLASSIC, 36X28 - BASEMENT 430.124.v35 GR

Some features shown are optional. Your Purchase & Sale Agreement governs, whether items are labeled "optional" in this document or not.

#### CLG HT SHOWN 10' & Up CLG HT POSSIBLE 7'-8"

\* Major Change Fee, see website plan page for cost

| F1 LIVING AREA       | 0 FT | F1 BEDROOMS          | 0 | F1 BATHROOMS         | 0 |
|----------------------|------|----------------------|---|----------------------|---|
| Main                 | FT   | Main                 |   | Main                 |   |
| Future               | FT   | Future               |   | Future               |   |
| 2 <sup>nd</sup> Unit | FT   | 2 <sup>nd</sup> Unit |   | 2 <sup>nd</sup> Unit |   |