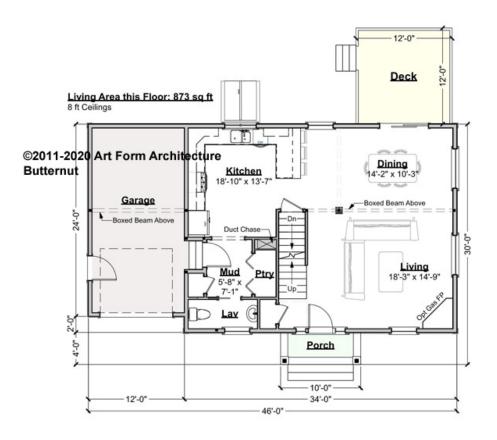

# **BUTTERNUT CLASSIC - 1<sup>ST</sup> FLOOR** 433.124 GL

Some features shown are optional. Your Purchase & Sale Agreement governs, whether items are labeled "optional" in this document or not.

CLG HT SHOWN 8'-0" CLG HT POSSIBLE 9'-0"

\* Major Change Fee, see website plan page for cost

| F1 LIVING AREA       | 873 <sup>FT</sup>  | F1 BEDROOMS          | 0    | F1 BATHROOMS         | 0.5  |
|----------------------|--------------------|----------------------|------|----------------------|------|
| Main                 | 873.00 FT          | Main                 | 0.00 | Main                 | 0.50 |
| Future               | 0.00 <sup>FT</sup> | Future               | 0.00 | Future               | 0.00 |
| 2 <sup>nd</sup> Unit | 0.00 FT            | 2 <sup>nd</sup> Unit | 0.00 | 2 <sup>nd</sup> Unit | 0.00 |