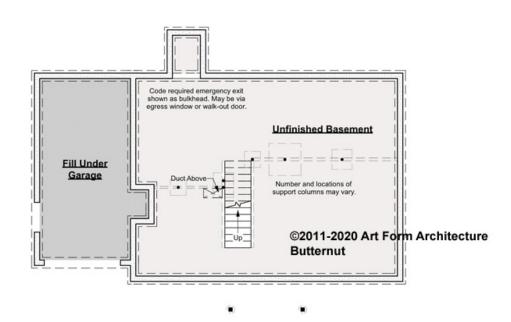

## **BUTTERNUT CLASSIC - BASEMENT** 433.124 GL

Some features shown are optional. Your Purchase & Sale Agreement governs, whether items are labeled "optional" in this document or not.

CLG HT SHOWN 7'-8" CLG HT POSSIBLE 9'-0"

\* Major Change Fee, see website plan page for cost

| F1 LIVING AREA       | 0 FT               | F1 BEDROOMS          | 0    | F1 BATHROOMS         | 0    |
|----------------------|--------------------|----------------------|------|----------------------|------|
| Main                 | 0.00 <sup>FT</sup> | Main                 | 0.00 | Main                 | 0.00 |
| Future               | 0.00 <sup>FT</sup> | Future               | 0.00 | Future               | 0.00 |
| 2 <sup>nd</sup> Unit | 0.00 <sup>FT</sup> | 2 <sup>nd</sup> Unit | 0.00 | 2 <sup>nd</sup> Unit | 0.00 |