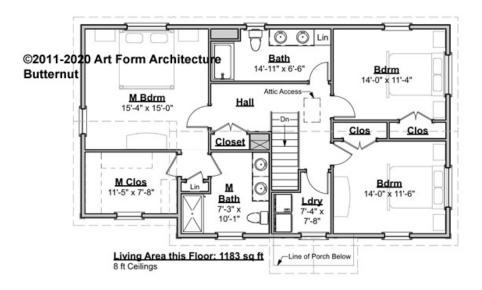

## **BUTTERNUT CLASSIC - 2<sup>ND</sup> FLOOR** 433.124 GL

Some features shown are optional. Your Purchase & Sale Agreement governs, whether items are labeled "optional" in this document or not.

CLG HT SHOWN 8'-0" CLG HT POSSIBLE 9'-0"

\* Major Change Fee, see website plan page for cost

| F1 LIVING AREA       | 1183 <sup>FT</sup> | F1 BEDROOMS          | 3    | F1 BATHROOMS         | 2    |
|----------------------|--------------------|----------------------|------|----------------------|------|
| Main                 | 1183.00 FT         | Main                 | 3.00 | Main                 | 2.00 |
| Future               | 0.00 <sup>FT</sup> | Future               | 0.00 | Future               | 0.00 |
| 2 <sup>nd</sup> Unit | 0.00 FT            | 2 <sup>nd</sup> Unit | 0.00 | 2 <sup>nd</sup> Unit | 0.00 |