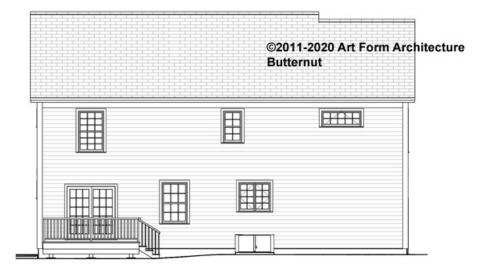

#### BUTTERNUT CLASSIC - REAR ELEVATION 433.124 GL

\_

Some features shown are optional. Your Purchase & Sale Agreement governs, whether items are labeled "optional" in this document or not.

21101010000