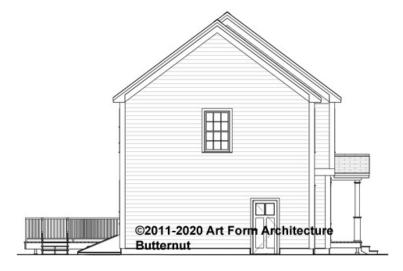

#### BUTTERNUT CLASSIC - LEFT ELEVATION 433.124 GL

\_

Some features shown are optional. Your Purchase & Sale Agreement governs, whether items are labeled "optional" in this document or not.