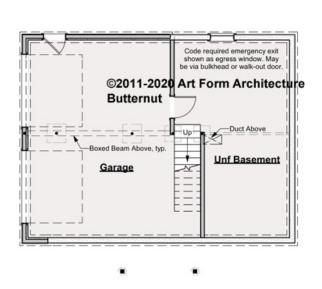

# BUTTERNUT - BASEMENT 433.120.v1 KR

—

Some features shown are optional. Your Purchase & Sale Agreement governs, whether items are labeled "optional" in this document or not.

WEB 433.120.v1 KR Butternut

### CLG HT SHOWN 7'-8" CLG HT POSSIBLE 7'-8"

## \* Major Change Fee, see website plan page for cost

| F1 LIVING AREA       | 0 <sup>FT</sup>    | F1 BEDROOMS          | 0    | F1 BATHROOMS         | 0    |
|----------------------|--------------------|----------------------|------|----------------------|------|
| Main                 | 0.00 <sup>FT</sup> | Main                 | 0.00 | Main                 | 0.00 |
| Future               | 0.00 <sup>FT</sup> | Future               | 0.00 | Future               | 0.00 |
| 2 <sup>nd</sup> Unit | 0.00 <sup>FT</sup> | 2 <sup>nd</sup> Unit | 0.00 | 2 <sup>nd</sup> Unit | 0.00 |