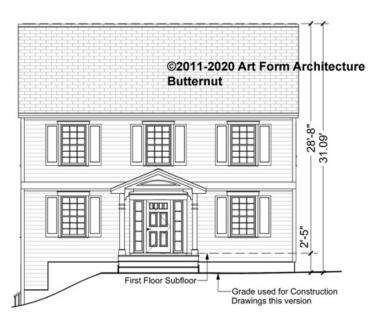

# BUTTERNUT - FRONT ELEVATION 433.120.v1 KR

\_

Some features shown are optional. Your Purchase & Sale Agreement governs, whether items are labeled "optional" in this document or not.

WEB 433.120.v1 KR Butternut

Use of this document is governed by our Terms and Conditions, found on our website: https://www.artform.us/terms-conditions/

### © 2011 Art Form Architecture, LLC. ALL RIGHTS RESERVED.