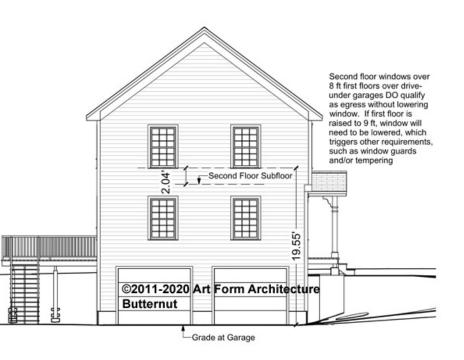

# BUTTERNUT - LEFT ELEVATION 433.120.v1 KR

—

Some features shown are optional. Your Purchase & Sale Agreement governs, whether items are labeled "optional" in this document or not.

WEB 433.120.v1 KR Butternut

Use of this document is governed by our Terms and Conditions, found on our website: https://www.artform.us/terms-conditions/

### © 2011 Art Form Architecture, LLC. ALL RIGHTS RESERVED.