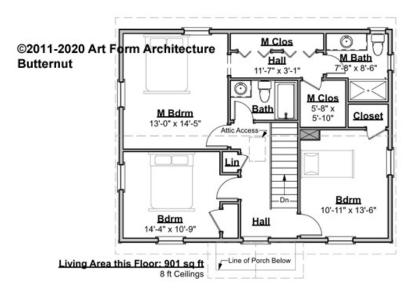

# BUTTERNUT - 2<sup>ND</sup> FLOOR 433.120.v1 KR

—

Some features shown are optional. Your Purchase & Sale Agreement governs, whether items are labeled "optional" in this document or not.

WEB 433.120.v1 KR Butternut

## CLG HT SHOWN 8'-0" CLG HT POSSIBLE 8'-0"

## \* Major Change Fee, see website plan page for cost

| F1 LIVING AREA       | 901 <sup>FT</sup>  | F1 BEDROOMS          | 3    | F1 BATHROOMS         | 2    |
|----------------------|--------------------|----------------------|------|----------------------|------|
| Main                 | 901.00 FT          | Main                 | 3.00 | Main                 | 2.00 |
| Future               | 0.00 <sup>FT</sup> | Future               | 0.00 | Future               | 0.00 |
| 2 <sup>nd</sup> Unit | 0.00 <sup>FT</sup> | 2 <sup>nd</sup> Unit | 0.00 | 2 <sup>nd</sup> Unit | 0.00 |