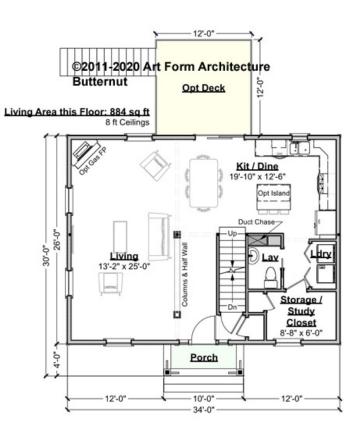

# BUTTERNUT - 1<sup>ST</sup> FLOOR 433.120.v1 KR

—

Some features shown are optional. Your Purchase & Sale Agreement governs, whether items are labeled "optional" in this document or not.

WEB 433.120.v1 KR Butternut

## CLG HT SHOWN 8'-0" CLG HT POSSIBLE 9'-0"

# \* Major Change Fee, see website plan page for cost

| F1 LIVING AREA       | 884 <sup>ft</sup>  | F1 BEDROOMS          | 0    | F1 BATHROOMS         | 0.5  |
|----------------------|--------------------|----------------------|------|----------------------|------|
| Main                 | 884.00 FT          | Main                 | 0.00 | Main                 | 0.50 |
| Future               | 0.00 <sup>FT</sup> | Future               | 0.00 | Future               | 0.00 |
| 2 <sup>nd</sup> Unit | 0.00 <sup>FT</sup> | 2 <sup>nd</sup> Unit | 0.00 | 2 <sup>nd</sup> Unit | 0.00 |