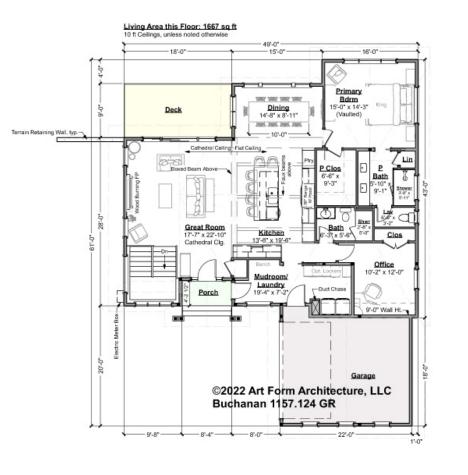

# BUCHANAN - 1<sup>ST</sup> FLOOR 1157.124 GR

Some features shown are optional. Your Purchase & Sale Agreement governs, whether items are labeled "optional" in this document or not.

### CLG HT SHOWN 10' & Up CLG HT POSSIBLE 9'-0"

\* Major Change Fee, see website plan page for cost

| F1 LIVING AREA       | 1667 <sup>FT</sup>    | F1 BEDROOMS          | 2    | F1 BATHROOMS         | 2    |
|----------------------|-----------------------|----------------------|------|----------------------|------|
| Main                 | 1667.00 <sup>FT</sup> | Main                 | 2.00 | Main                 | 2.00 |
| Future               | FT                    | Future               |      | Future               |      |
| 2 <sup>nd</sup> Unit | FT                    | 2 <sup>nd</sup> Unit |      | 2 <sup>nd</sup> Unit |      |