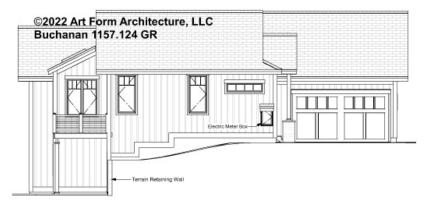

### BUCHANAN - REAR & LEFT ELEVATIONS 1157.124 GR

\_\_\_\_

Some features shown are optional. Your Purchase & Sale Agreement governs, whether items are labeled "optional" in this document or not.

You may not build this Design without purchasing a License to Build (as defined in our Terms). Unauthorized changes are not permitted and violate copyright laws, which provide substantial penalties for infringement.