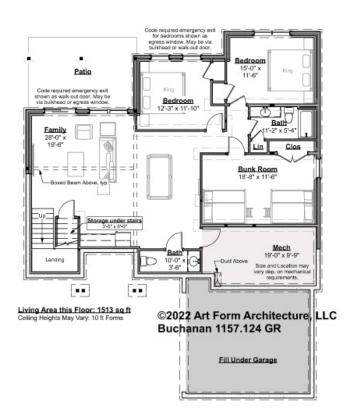

### BUCHANAN - BASEMENT 1157.124 GR

—

Some features shown are optional. Your Purchase & Sale Agreement governs, whether items are labeled "optional" in this document or not.

CLG HT SHOWN 9'-1" - 9'-11" CLG HT POSSIBLE 9'-0"

\* Major Change Fee, see website plan page for cost

| F1 LIVING AREA       | 1513 <sup>FT</sup> | F1 BEDROOMS          | 3    | F1 BATHROOMS         | 1.5  |
|----------------------|--------------------|----------------------|------|----------------------|------|
| Main                 | 1513.00 FT         | Main                 | 3.00 | Main                 | 1.50 |
| Future               | FT                 | Future               |      | Future               |      |
| 2 <sup>nd</sup> Unit | FT                 | 2 <sup>nd</sup> Unit |      | 2 <sup>nd</sup> Unit |      |