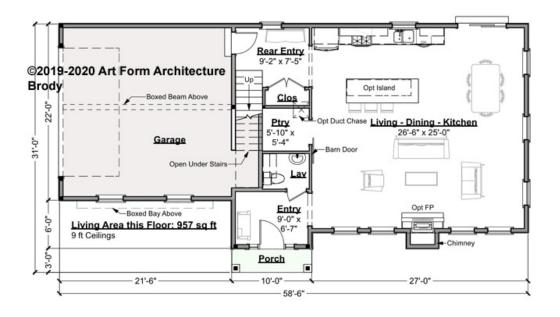

### BRODY - 1<sup>ST</sup> FLOOR 1005.124 GL

Some features shown are optional. Your Purchase & Sale Agreement governs, whether items are labeled "optional" in this document or not.

CRS 1005.124 GL Brod

#### CLG HT SHOWN 9'-0" CLG HT POSSIBLE 8'-0"

\* Major Change Fee, see website plan page for cost

| F1 LIVING AREA       | 957 <sup>FT</sup>  | F1 BEDROOMS          | 0    | F1 BATHROOMS         | 0.5  |
|----------------------|--------------------|----------------------|------|----------------------|------|
| Main                 | 957.00 FT          | Main                 | 0.00 | Main                 | 0.50 |
| Future               | 0.00 <sup>FT</sup> | Future               | 0.00 | Future               | 0.00 |
| 2 <sup>nd</sup> Unit | 0.00 FT            | 2 <sup>nd</sup> Unit | 0.00 | 2 <sup>nd</sup> Unit | 0.00 |