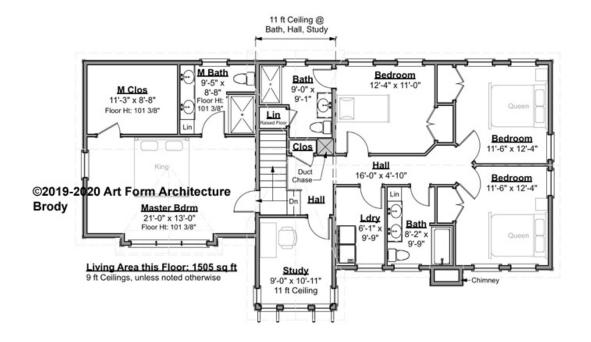

### BRODY - 2<sup>ND</sup> FLOOR 1005.124 GL

Some features shown are optional. Your Purchase & Sale Agreement governs, whether items are labeled "optional" in this document or not.

CRS 1005.124 GL Brody

#### CLG HT SHOWN 9'-0" CLG HT POSSIBLE 8'-0"

\* Major Change Fee, see website plan page for cost

| F1 LIVING AREA       | 1505 <sup>FT</sup> | F1 BEDROOMS          | 4    | F1 BATHROOMS         | 3    |
|----------------------|--------------------|----------------------|------|----------------------|------|
| Main                 | 1505.00 FT         | Main                 | 4.00 | Main                 | 3.00 |
| Future               | 0.00 <sup>FT</sup> | Future               | 0.00 | Future               | 0.00 |
| 2 <sup>nd</sup> Unit | 0.00 FT            | 2 <sup>nd</sup> Unit | 0.00 | 2 <sup>nd</sup> Unit | 0.00 |