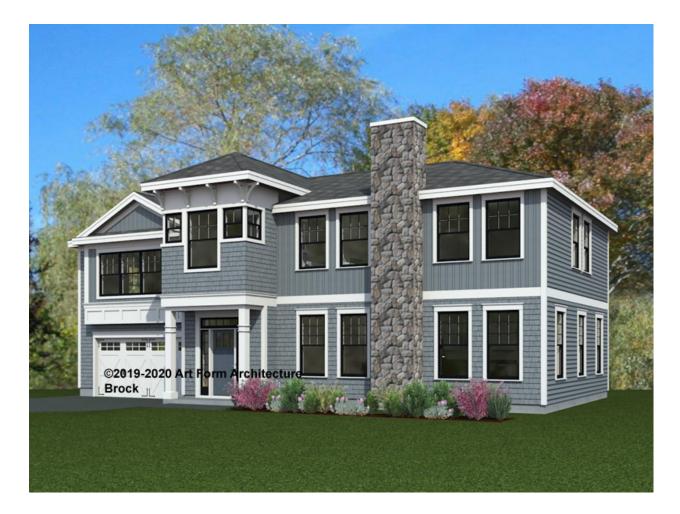

### BROCK 1003.124 GL

The construction drawings currently available for this design are for a Slab on Grade.

In addition to our Terms and Conditions (the "Terms"), please be aware of the following:

Art Form Architecture, LLC ("Artform") requires that our Drawings be built substantially as designed. Artform will not be obligated by or liable for use of this design with markups as part of any builder agreement. While we attempt to accommodate where possible and reasonable, and where the changes do not denigrate our design, any and all changes to Drawings must be approved in writing by Artform. It is recommended that you have your Drawing updated by Artform prior to attaching any Drawing to any builder agreement. Artform shall not be responsible for the misuse of or unauthorized alterations to any of its Drawings.

| Width   | 58 50 | FT |
|---------|-------|----|
| vviaiii | 50.50 |    |

| LIVING AREA          | 2467 <sup>FT</sup> |
|----------------------|--------------------|
| Main                 | 2467 FT            |
| Future               | 0 FT               |
| 2 <sup>nd</sup> Unit | 0 FT               |

Depth 31.00 FT

| BEDROOMS             | 5 | BATH               |
|----------------------|---|--------------------|
| Main                 | 4 | Main               |
| Future               | 1 | Future             |
| 2 <sup>nd</sup> Unit | 0 | 2 <sup>nd</sup> Ur |
|                      |   |                    |

Height 25.50 FT

| BATHROOMS            | 3.5 |  |
|----------------------|-----|--|
| Main                 | 3.5 |  |
| Future               | 0   |  |
| 2 <sup>nd</sup> Unit | 0   |  |