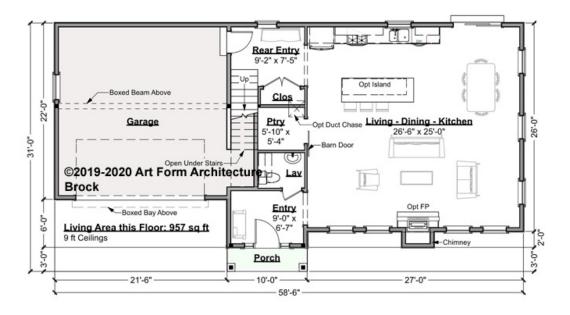

### BROCK - 1<sup>ST</sup> FLOOR 1003.124 GL

Some features shown are optional. Your Purchase & Sale Agreement governs, whether items are labeled "optional" in this document or not.

CRS 1003.124 GL Brock

#### CLG HT SHOWN 9'-0" CLG HT POSSIBLE 8'-0"

\* Major Change Fee, see website plan page for cost

| F1 LIVING AREA       | 957 <sup>FT</sup>    | F1 BEDROOMS          | 0    | F1 BATHROOMS         | 0.5  |
|----------------------|----------------------|----------------------|------|----------------------|------|
| Main                 | 957.00 <sup>FT</sup> | Main                 | 0.00 | Main                 | 0.50 |
| Future               | 0.00 <sup>FT</sup>   | Future               | 0.00 | Future               | 0.00 |
| 2 <sup>nd</sup> Unit | 0.00 FT              | 2 <sup>nd</sup> Unit | 0.00 | 2 <sup>nd</sup> Unit | 0.00 |