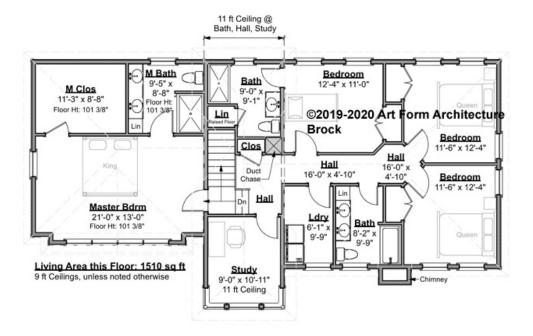

### BROCK - 2<sup>ND</sup> FLOOR 1003.124 GL

Some features shown are optional. Your Purchase & Sale Agreement governs, whether items are labeled "optional" in this document or not.

CRS 1003.124 GL Brock

#### CLG HT SHOWN 9'-0" CLG HT POSSIBLE 8'-0"

\* Major Change Fee, see website plan page for cost

| F1 LIVING AREA       | 1510 <sup>FT</sup> | F1 BEDROOMS          | 5    | F1 BATHROOMS         | 3    |
|----------------------|--------------------|----------------------|------|----------------------|------|
| Main                 | 1510.00 FT         | Main                 | 4.00 | Main                 | 3.00 |
| Future               | 0.00 <sup>FT</sup> | Future               | 1.00 | Future               | 0.00 |
| 2 <sup>nd</sup> Unit | 0.00 FT            | 2 <sup>nd</sup> Unit | 0.00 | 2 <sup>nd</sup> Unit | 0.00 |