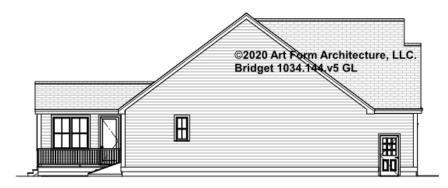

# BRIDGET - REAR/LEFT ELEVATION 1034.144.v5 GL

—

Some features shown are optional. Your Purchase & Sale Agreement governs, whether items are labeled "optional" in this document or not.

You may not build this Design without purchasing a License to Build (as defined in our Terms). Unauthorized changes are not permitted and violate copyright laws, which provide substantial penalties for infringement.