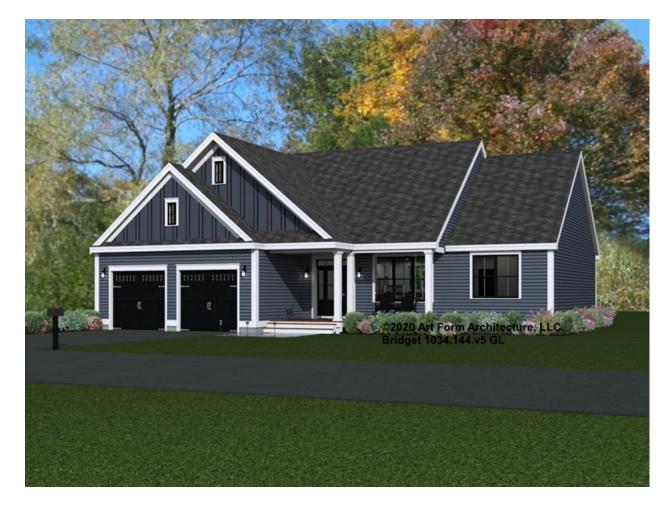

# BRIDGET - REAR/LEFT ELEVATION 1034.144.v5 GL

—

Some features shown are optional. Your Purchase & Sale Agreement governs, whether items are labeled "optional" in this document or not.

You may not build this Design without purchasing a License to Build (as defined in our Terms). Unauthorized changes are not permitted and violate copyright laws, which provide substantial penalties for infringement.