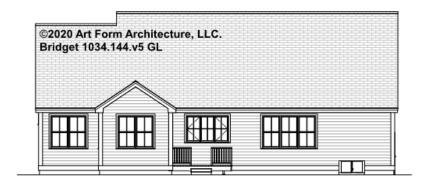

# BRIDGET - REAR/LEFT ELEVATION 1034.144.v5 GL

—

Some features shown are optional. Your Purchase & Sale Agreement governs, whether items are labeled "optional" in this document or not.

You may not build this Design without purchasing a License to Build (as defined in our Terms). Unauthorized changes are not permitted and violate copyright laws, which provide substantial penalties for infringement.