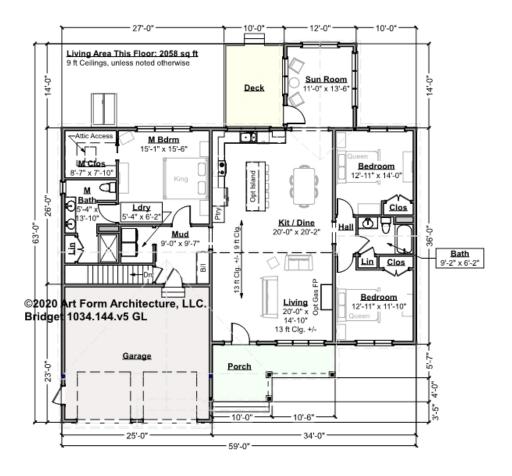

## BRIDGET - 1<sup>ST</sup> FLOOR 1034.144.v5 GL

—

Some features shown are optional. Your Purchase & Sale Agreement governs, whether items are labeled "optional" in this document or not.

### CLG HT SHOWN 9'-0" CLG HT POSSIBLE 8'-0"

\* Major Change Fee, see website plan page for cost

| F1 LIVING AREA       | 2058 <sup>FT</sup> | F1 BEDROOMS          | 3    | F1 BATHROOMS         | 2    |
|----------------------|--------------------|----------------------|------|----------------------|------|
| Main                 | 2058.00 FT         | Main                 | 3.00 | Main                 | 2.00 |
| Future               | FT                 | Future               |      | Future               |      |
| 2 <sup>nd</sup> Unit | FT                 | 2 <sup>nd</sup> Unit |      | 2 <sup>nd</sup> Unit |      |