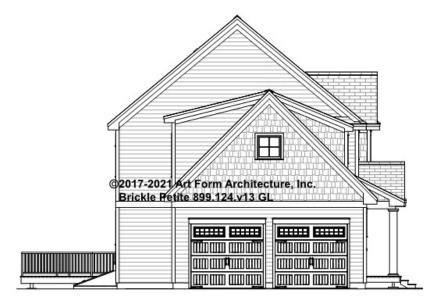

\* Major Change Fee, see website plan page for cost

| F1 LIVING AREA       | 0 FT               | F1 BEDROOMS          | 0    | F1 BATHROOMS         | 0    |
|----------------------|--------------------|----------------------|------|----------------------|------|
| Main                 | 0.00 <sup>FT</sup> | Main                 | 0.00 | Main                 | 0.00 |
| Future               | 0.00 <sup>FT</sup> | Future               | 0.00 | Future               | 0.00 |
| 2 <sup>nd</sup> Unit | 0.00 <sup>FT</sup> | 2 <sup>nd</sup> Unit | 0.00 | 2 <sup>nd</sup> Unit | 0.00 |



# BRICKLE PETITE - FRONT ELEVATION 899.124.v13 GL





# BRICKLE PETITE - RIGHT ELEVATION 899.124.v13 GL





# BRICKLE PETITE - REAR ELEVATION 899.124.v13 GL





# BRICKLE PETITE - LEFT ELEVATION 899.124.v13 GL