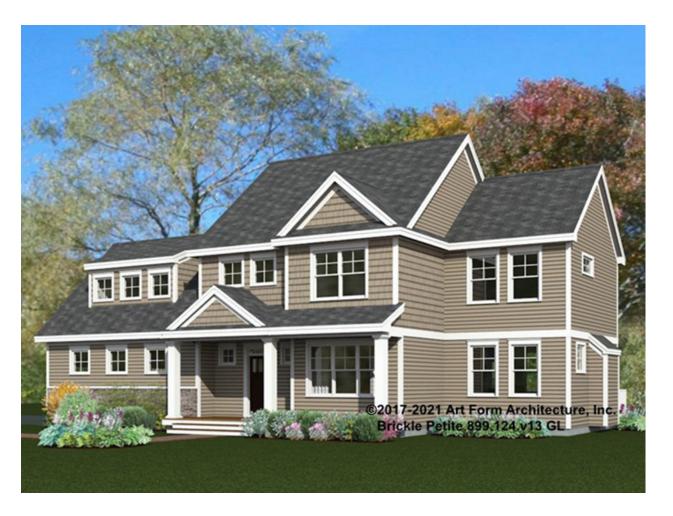

### BRICKLE PETITE 899.124.v13 GL

In addition to our Terms and Conditions (the "Terms"), please be aware of the following:

Art Form Architecture, LLC ("Artform") requires that our Drawings be built substantially as designed. Artform will not be obligated by or liable for use of this design with markups as part of any builder agreement. While we attempt to accommodate where possible and reasonable, and where the changes do not denigrate our design, any and all changes to Drawings must be approved in writing by Artform. It is recommended that you have your Drawing updated by Artform prior to attaching any Drawing to any builder agreement. Artform shall not be responsible for the misuse of or unauthorized alterations to any of its Drawings.



Width 64.00 FT

Depth 35.42 FT

| LIVING AREA          | 2601 FT |
|----------------------|---------|
| Main                 | 2601 FT |
| Future               | 0 FT    |
| 2 <sup>nd</sup> Unit | 0 FT    |

| BEDROOMS             | 4 |
|----------------------|---|
| Main                 | 4 |
| Future               | 0 |
| 2 <sup>nd</sup> Unit | 0 |

| BATHROOMS            | 2.5 |  |
|----------------------|-----|--|
| Main                 | 2.5 |  |
| Future               | 0   |  |
| 2 <sup>nd</sup> Unit | 0   |  |

### BRICKLE PETITE - 1<sup>ST</sup> FLOOR 899.124.v13 GL

Some features shown are optional. Your Purchase & Sale Agreement governs, whether items are labeled "optional" in this document or not.



CLG HT SHOWN 9'-0" CLG HT POSSIBLE 8'-0"

\* Major Change Fee, see website p