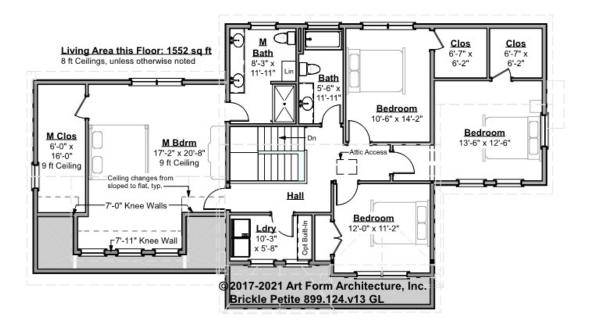

### BRICKLE PETITE - 2<sup>ND</sup> FLOOR 899.124.v13 GL

Some features shown are optional. Your Purchase & Sale Agreement governs, whether items are labeled "optional" in this document or not.

#### CLG HT SHOWN 8'-0" CLG HT POSSIBLE 9'-0"

\* Major Change Fee, see website plan page for cost

| F1 LIVING AREA       | 1552 <sup>FT</sup>    | F1 BEDROOMS          | 4    | F1 BATHROOMS         | 2    |
|----------------------|-----------------------|----------------------|------|----------------------|------|
| Main                 | 1552.00 <sup>FT</sup> | Main                 | 4.00 | Main                 | 2.00 |
| Future               | 0.00 <sup>FT</sup>    | Future               | 0.00 | Future               | 0.00 |
| 2 <sup>nd</sup> Unit | 0.00 <sup>FT</sup>    | 2 <sup>nd</sup> Unit | 0.00 | 2 <sup>nd</sup> Unit | 0.00 |