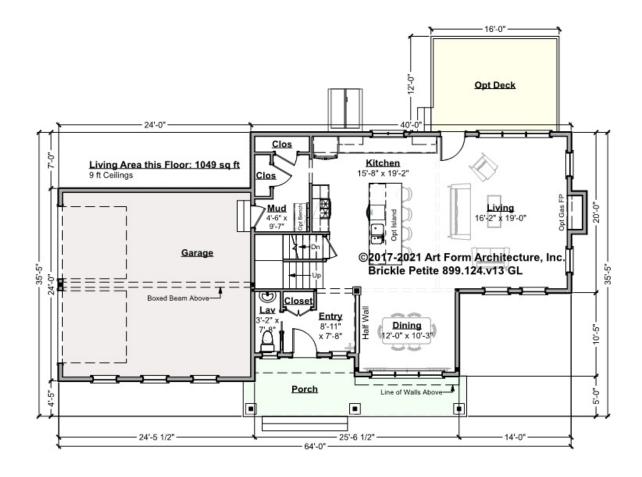

### BRICKLE PETITE - 1<sup>ST</sup> FLOOR 899.124.v13 GL

Some features shown are optional. Your Purchase & Sale Agreement governs, whether items are labeled "optional" in this document or not.

CLG HT SHOWN 9'-0" CLG HT POSSIBLE 8'-0"

\* Major Change Fee, see website plan page for cost

| F1 LIVING AREA       | 1049 <sup>FT</sup> | F1 BEDROOMS          | 0    | F1 BATHROOMS         | 0.5  |
|----------------------|--------------------|----------------------|------|----------------------|------|
| Main                 | 1049.00 FT         | Main                 | 0.00 | Main                 | 0.50 |
| Future               | 0.00 FT            | Future               | 0.00 | Future               | 0.00 |
| 2 <sup>nd</sup> Unit | 0.00 FT            | 2 <sup>nd</sup> Unit | 0.00 | 2 <sup>nd</sup> Unit | 0.00 |