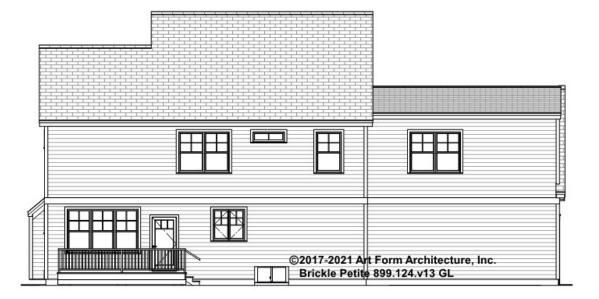

ot.



#### CLG HT SHOWN 7'-8" CLG HT POSSIBLE 9'-0"

\* Major Change Fee, see website plan page for cost

| F1 LIVING AREA       | 0 FT               | F1 BEDROOMS          | 0    | F1 BATHROOMS         | 0    |
|----------------------|--------------------|----------------------|------|----------------------|------|
| Main                 | 0.00 <sup>FT</sup> | Main                 | 0.00 | Main                 | 0.00 |
| Future               | 0.00 <sup>FT</sup> | Future               | 0.00 | Future               | 0.00 |
| 2 <sup>nd</sup> Unit | 0.00 <sup>FT</sup> | 2 <sup>nd</sup> Unit | 0.00 | 2 <sup>nd</sup> Unit | 0.00 |



# BRICKLE PETITE - FRONT ELEVATION 899.124.v13 GL





# BRICKLE PETITE - RIGHT ELEVATION 899.124.v13 GL





# BRICKLE PETITE - REAR ELEVATION 899.124.v13 GL





# BRICKLE PETITE - LEFT ELEVATION 899.124.v13 GL