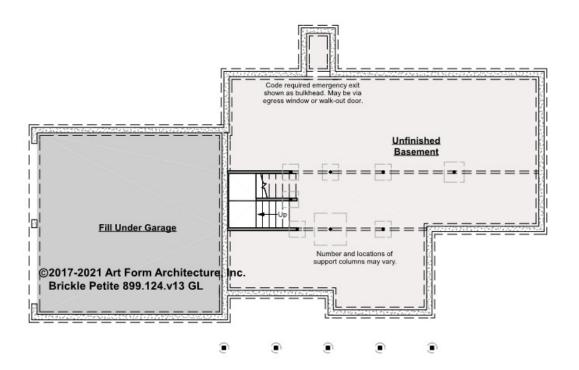

# BRICKLE PETITE - BASEMENT 899.124.v13 GL

Some features shown are optional. Your Purchase & Sale Agreement governs, whether items are labeled "optional" in this document or not.

#### CLG HT SHOWN 7'-8" CLG HT POSSIBLE 9'-0"

\* Major Change Fee, see website plan page for cost

| F1 LIVING AREA       | 0 FT               | F1 BEDROOMS          | 0    | F1 BATHROOMS         | 0    |
|----------------------|--------------------|----------------------|------|----------------------|------|
| Main                 | 0.00 <sup>FT</sup> | Main                 | 0.00 | Main                 | 0.00 |
| Future               | 0.00 <sup>FT</sup> | Future               | 0.00 | Future               | 0.00 |
| 2 <sup>nd</sup> Unit | 0.00 <sup>FT</sup> | 2 <sup>nd</sup> Unit | 0.00 | 2 <sup>nd</sup> Unit | 0.00 |