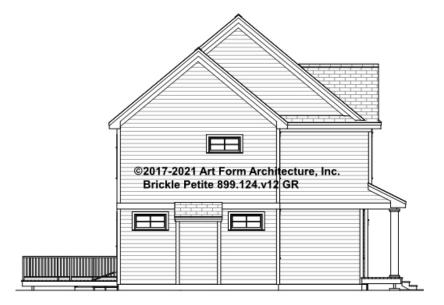

OSSIBLE 9'-0"

\* Major Change Fee, see website plan page for cost

| F1 LIVING AREA       | 0 <sup>FT</sup> | F1 BEDROOMS          | 0    | F1 BATHROOMS         | 0    |
|----------------------|-----------------|----------------------|------|----------------------|------|
| Main                 | 0.00 FT         | Main                 | 0.00 | Main                 | 0.00 |
| Future               | 0.00 FT         | Future               | 0.00 | Future               | 0.00 |
| 2 <sup>nd</sup> Unit | 0.00 FT         | 2 <sup>nd</sup> Unit | 0.00 | 2 <sup>nd</sup> Unit | 0.00 |



# BRICKLE PETITE - FRONT ELEVATION 899.124.v12 GR





# BRICKLE PETITE - RIGHT ELEVATION 899.124.v12 GR





# BRICKLE PETITE - REAR ELEVATION 899.124.v12 GR





# BRICKLE PETITE - LEFT ELEVATION 899.124.v12 GR