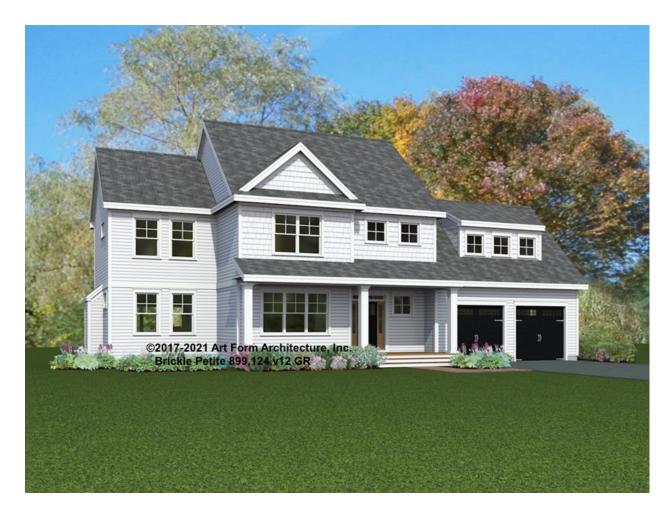

# BRICKLE PETITE - FRONT ELEVATION 899.124.v12 GR

Width 66.00 FT

Depth 35.42 FT

Height 34.58 FT

| LIVING AREA          | 2706 FT | BEDROOMS             | 4 |
|----------------------|---------|----------------------|---|
| Main                 | 2706 FT | Main                 | 4 |
| Future               | 0 FT    | Future               | 0 |
| 2 <sup>nd</sup> Unit | 0 FT    | 2 <sup>nd</sup> Unit | 0 |

| BATHROOMS            | 2.5 |  |  |
|----------------------|-----|--|--|
| Main                 | 2.5 |  |  |
| Future               | 0   |  |  |
| 2 <sup>nd</sup> Unit | 0   |  |  |