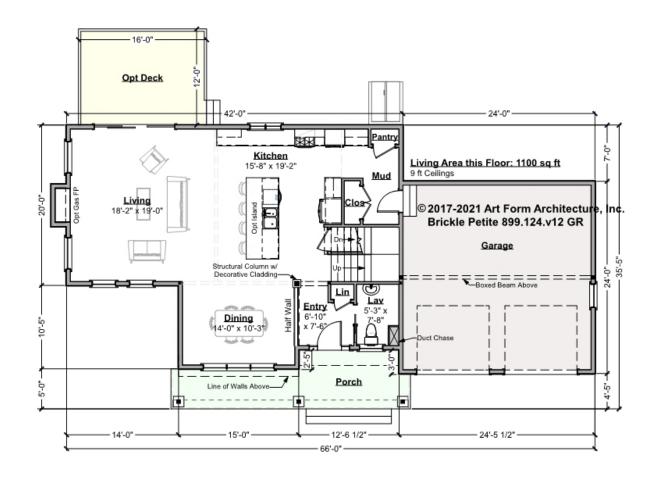

### BRICKLE PETITE - 1<sup>ST</sup> FLOOR 899.124.v12 GR

Some features shown are optional. Your Purchase & Sale Agreement governs, whether items are labeled "optional" in this document or not.

#### CLG HT SHOWN 9'-0" CLG HT POSSIBLE 8'-0"

\* Major Change Fee, see website plan page for cost

| F1 LIVING AREA       | 1100 <sup>FT</sup> | F1 BEDROOMS          | 0    | F1 BATHROOMS         | 0.5  |
|----------------------|--------------------|----------------------|------|----------------------|------|
| Main                 | 1100.00 FT         | Main                 | 0.00 | Main                 | 0.50 |
| Future               | 0.00 FT            | Future               | 0.00 | Future               | 0.00 |
| 2 <sup>nd</sup> Unit | 0.00 FT            | 2 <sup>nd</sup> Unit | 0.00 | 2 <sup>nd</sup> Unit | 0.00 |