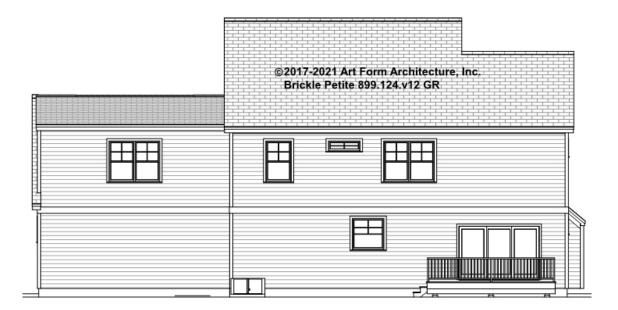

s document or not.



#### CLG HT SHOWN 7'-8" CLG HT POSSIBLE 9'-0"

\* Major Change Fee, see website plan page for cost

| F1 LIVING AREA       | 0 <sup>FT</sup> | F1 BEDROOMS          | 0    | F1 BATHROOMS         | 0    |
|----------------------|-----------------|----------------------|------|----------------------|------|
| Main                 | 0.00 FT         | Main                 | 0.00 | Main                 | 0.00 |
| Future               | 0.00 FT         | Future               | 0.00 | Future               | 0.00 |
| 2 <sup>nd</sup> Unit | 0.00 FT         | 2 <sup>nd</sup> Unit | 0.00 | 2 <sup>nd</sup> Unit | 0.00 |



# BRICKLE PETITE - FRONT ELEVATION 899.124.v12 GR





# BRICKLE PETITE - RIGHT ELEVATION 899.124.v12 GR





# BRICKLE PETITE - REAR ELEVATION 899.124.v12 GR





# BRICKLE PETITE - LEFT ELEVATION 899.124.v12 GR