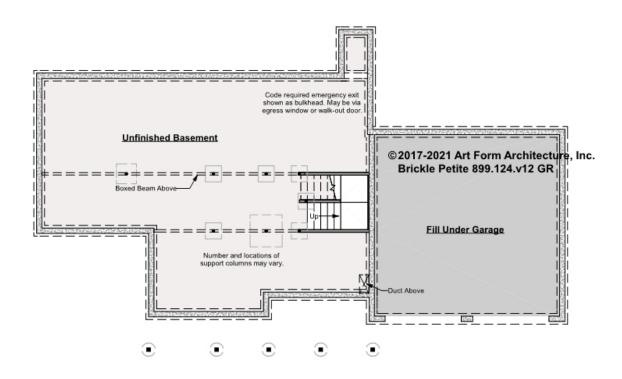

### BRICKLE PETITE - BASEMENT 899.124.v12 GR

Some features shown are optional. Your Purchase & Sale Agreement governs, whether items are labeled "optional" in this document or not.

#### CLG HT SHOWN 7'-8" CLG HT POSSIBLE 9'-0"

\* Major Change Fee, see website plan page for cost

| F1 LIVING AREA       | 0 <sup>FT</sup> | F1 BEDROOMS          | 0    | F1 BATHROOMS         | 0    |
|----------------------|-----------------|----------------------|------|----------------------|------|
| Main                 | 0.00 FT         | Main                 | 0.00 | Main                 | 0.00 |
| Future               | 0.00 FT         | Future               | 0.00 | Future               | 0.00 |
| 2 <sup>nd</sup> Unit | 0.00 FT         | 2 <sup>nd</sup> Unit | 0.00 | 2 <sup>nd</sup> Unit | 0.00 |