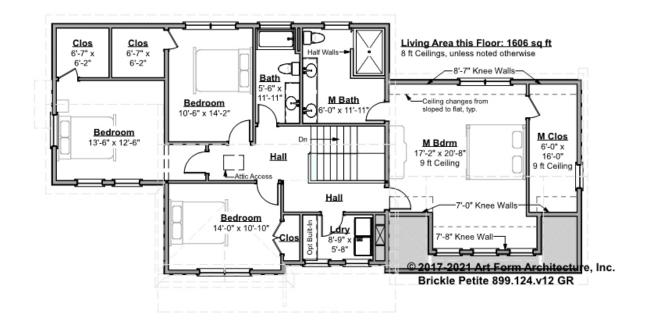

### BRICKLE PETITE - 2<sup>ND</sup> FLOOR 899.124.v12 GR

Some features shown are optional. Your Purchase & Sale Agreement governs, whether items are labeled "optional" in this document or not.

#### CLG HT SHOWN 8'-0" CLG HT POSSIBLE 9'-0"

\* Major Change Fee, see website plan page for cost

| F1 LIVING AREA       | 1606 <sup>FT</sup> | F1 BEDROOMS          | 4    | F1 BATHROOMS         | 2    |
|----------------------|--------------------|----------------------|------|----------------------|------|
| Main                 | 1606.00 FT         | Main                 | 4.00 | Main                 | 2.00 |
| Future               | 0.00 FT            | Future               | 0.00 | Future               | 0.00 |
| 2 <sup>nd</sup> Unit | 0.00 FT            | 2 <sup>nd</sup> Unit | 0.00 | 2 <sup>nd</sup> Unit | 0.00 |