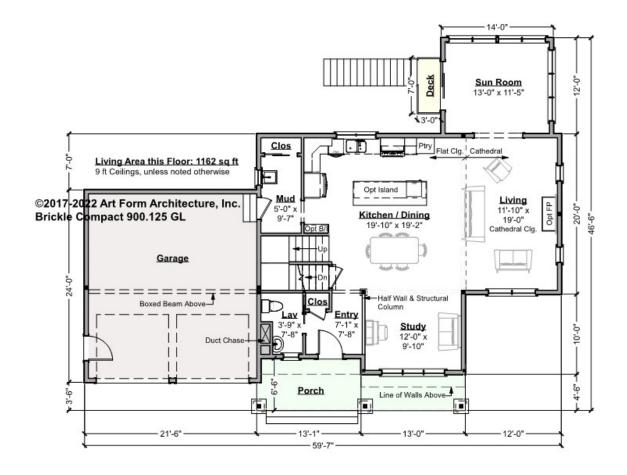

### BRICKLE COMPACT WITH SUN - 1<sup>ST</sup> FLOOR 900.125 GL

Some features shown are optional. Your Purchase & Sale Agreement governs, whether items are labeled "optional" in this document or not.

CLG HT SHOWN 9'-0" CLG HT POSSIBLE 8'-0"

| F1 LIVING AREA       | 1162 <sup>FT</sup> | F1 BEDROOMS          | 0 | F1 BATHROOMS         | 0.5  |
|----------------------|--------------------|----------------------|---|----------------------|------|
| Main                 | 1162.00 FT         | Main                 |   | Main                 | 0.50 |
| Future               | FT                 | Future               |   | Future               |      |
| 2 <sup>nd</sup> Unit | FT                 | 2 <sup>nd</sup> Unit |   | 2 <sup>nd</sup> Unit |      |