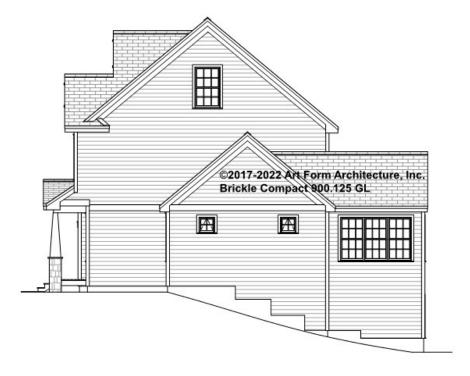

nd</sup> Unit |   |



### BRICKLE COMPACT WITH SUN -BASEMENT 900.125 GL

Some features shown are optional. Your Purchase & Sale Agreement governs, whether items are labeled "optional" in this document or not.



CLG HT SHOWN 8'-1" - 8'-11" CLG HT POSSIBLE 7'-8"

| F1 LIVING AREA       | 0 FT | F1 BEDROOMS          | 0 | F1 BATHROOMS 0       |
|----------------------|------|----------------------|---|----------------------|
| Main                 | FT   | Main                 |   | Main                 |
| Future               | FT   | Future               |   | Future               |
| 2 <sup>nd</sup> Unit | FT   | 2 <sup>nd</sup> Unit |   | 2 <sup>nd</sup> Unit |



### BRICKLE COMPACT WITH SUN -FRONT ELEVATION 900.125 GL





### BRICKLE COMPACT WITH SUN -RIGHT ELEVATION 900.125 GL

—





## BRICKLE COMPACT WITH SUN - REAR ELEVATION 900.125 GL





## BRICKLE COMPACT WITH SUN - LEFT ELEVATION 900.125 GL





## BRICKLE COMPACT WITH SUN - REAR RENDER 900.125 GL