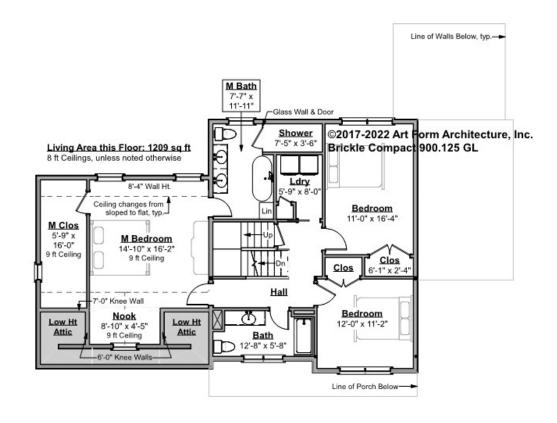

# BRICKLE COMPACT WITH SUN - 2<sup>ND</sup> FLOOR 900.125 GL

Some features shown are optional. Your Purchase & Sale Agreement governs, whether items are labeled "optional" in this document or not.

#### CLG HT SHOWN 8'-0" CLG HT POSSIBLE 9'-0"

| F1 LIVING AREA       | 1209 <sup>FT</sup> | F1 BEDROOMS          | 3    | F1 BATHROOMS         | 2    |
|----------------------|--------------------|----------------------|------|----------------------|------|
| Main                 | 1209.00 FT         | Main                 | 3.00 | Main                 | 2.00 |
| Future               | FT                 | Future               |      | Future               |      |
| 2 <sup>nd</sup> Unit | FT                 | 2 <sup>nd</sup> Unit |      | 2 <sup>nd</sup> Unit |      |