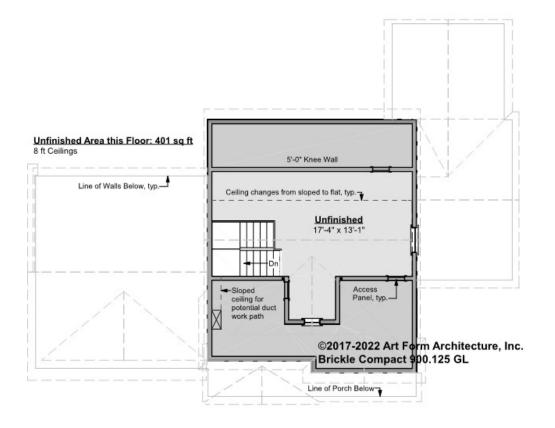

# BRICKLE COMPACT WITH SUN - 3<sup>RD</sup> FLOOR 900.125 GL

Some features shown are optional. Your Purchase & Sale Agreement governs, whether items are labeled "optional" in this document or not.

#### CLG HT SHOWN 8'-0" CLG HT POSSIBLE 8'-0"

| F1 LIVING AREA       | 0 FT | F1 BEDROOMS          | 0 | F1 BATHROOMS         | 0 |
|----------------------|------|----------------------|---|----------------------|---|
| Main                 | FT   | Main                 |   | Main                 |   |
| Future               | FT   | Future               |   | Future               |   |
| 2 <sup>nd</sup> Unit | FT   | 2 <sup>nd</sup> Unit |   | 2 <sup>nd</sup> Unit |   |