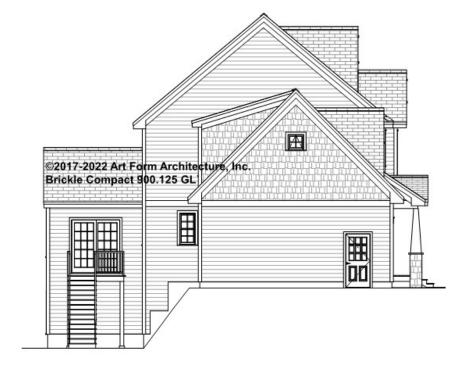

& Sale Agreement governs, whether items are labeled "optional" in this document or not.



CLG HT SHOWN 8'-1" - 8'-11" CLG HT POSSIBLE 7'-8"

| F1 LIVING AREA       | 0 FT | F1 BEDROOMS          | 0 | F1 BATHROOMS 0       |
|----------------------|------|----------------------|---|----------------------|
| Main                 | FT   | Main                 |   | Main                 |
| Future               | FT   | Future               |   | Future               |
| 2 <sup>nd</sup> Unit | FT   | 2 <sup>nd</sup> Unit |   | 2 <sup>nd</sup> Unit |



### BRICKLE COMPACT WITH SUN -FRONT ELEVATION 900.125 GL





### BRICKLE COMPACT WITH SUN -RIGHT ELEVATION 900.125 GL

—





## BRICKLE COMPACT WITH SUN - REAR ELEVATION 900.125 GL





## BRICKLE COMPACT WITH SUN - LEFT ELEVATION 900.125 GL





## BRICKLE COMPACT WITH SUN - REAR RENDER 900.125 GL