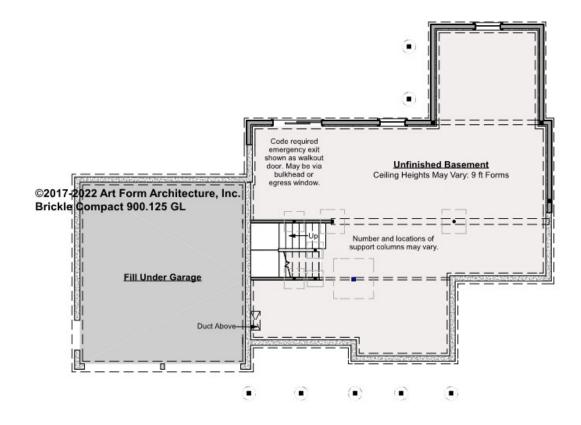

### BRICKLE COMPACT WITH SUN -BASEMENT 900.125 GL

Some features shown are optional. Your Purchase & Sale Agreement governs, whether items are labeled "optional" in this document or not.

CLG HT SHOWN 8'-1" - 8'-11" CLG HT POSSIBLE 7'-8"

| F1 LIVING AREA       | 0 FT | F1 BEDROOMS          | 0 | F1 BATHROOMS 0       |
|----------------------|------|----------------------|---|----------------------|
| Main                 | FT   | Main                 |   | Main                 |
| Future               | FT   | Future               |   | Future               |
| 2 <sup>nd</sup> Unit | FT   | 2 <sup>nd</sup> Unit |   | 2 <sup>nd</sup> Unit |