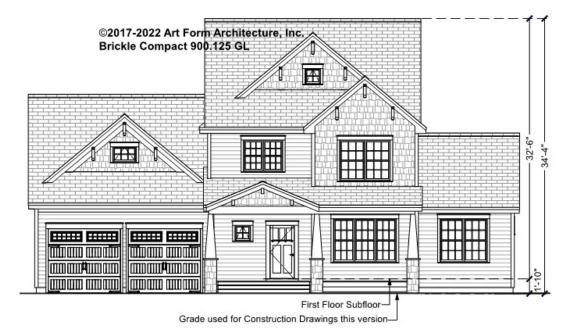

2 <sup>nd</sup> Unit | FT   | 2 <sup>nd</sup> Unit |   | 2 <sup>nd</sup> Unit |   |



### BRICKLE COMPACT WITH SUN -BASEMENT 900.125 GL

Some features shown are optional. Your Purchase & Sale Agreement governs, whether items are labeled "optional" in this document or not.



CLG HT SHOWN 8'-1" - 8'-11" CLG HT POSSIBLE 7'-8"

| F1 LIVING AREA       | 0 FT | F1 BEDROOMS          | 0 | F1 BATHROOMS 0       |
|----------------------|------|----------------------|---|----------------------|
| Main                 | FT   | Main                 |   | Main                 |
| Future               | FT   | Future               |   | Future               |
| 2 <sup>nd</sup> Unit | FT   | 2 <sup>nd</sup> Unit |   | 2 <sup>nd</sup> Unit |



### BRICKLE COMPACT WITH SUN -FRONT ELEVATION 900.125 GL





### BRICKLE COMPACT WITH SUN -RIGHT ELEVATION 900.125 GL

—





## BRICKLE COMPACT WITH SUN - REAR ELEVATION 900.125 GL





## BRICKLE COMPACT WITH SUN - LEFT ELEVATION 900.125 GL





## BRICKLE COMPACT WITH SUN - REAR RENDER 900.125 GL