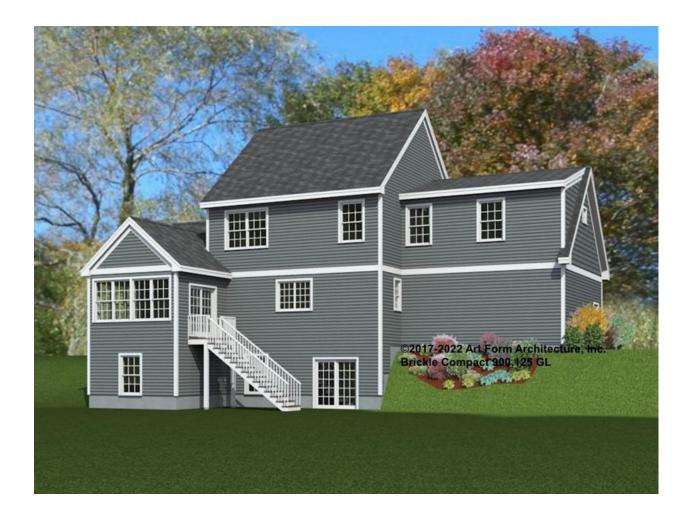

nal" in this document or not.



CLG HT SHOWN 8'-1" - 8'-11" CLG HT POSSIBLE 7'-8"

| F1 LIVING AREA       | 0 FT | F1 BEDROOMS          | 0 | F1 BATHROOMS 0       |
|----------------------|------|----------------------|---|----------------------|
| Main                 | FT   | Main                 |   | Main                 |
| Future               | FT   | Future               |   | Future               |
| 2 <sup>nd</sup> Unit | FT   | 2 <sup>nd</sup> Unit |   | 2 <sup>nd</sup> Unit |



### BRICKLE COMPACT WITH SUN -FRONT ELEVATION 900.125 GL





### BRICKLE COMPACT WITH SUN -RIGHT ELEVATION 900.125 GL

—





## BRICKLE COMPACT WITH SUN - REAR ELEVATION 900.125 GL





## BRICKLE COMPACT WITH SUN - LEFT ELEVATION 900.125 GL





## BRICKLE COMPACT WITH SUN - REAR RENDER 900.125 GL