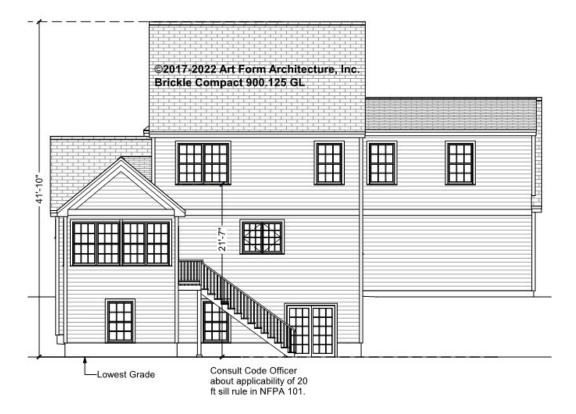

900.125 GL

Some features shown are optional. Your Purchase & Sale Agreement governs, whether items are labeled "optional" in this document or not.



CLG HT SHOWN 8'-1" - 8'-11" CLG HT POSSIBLE 7'-8"

| F1 LIVING AREA       | 0 FT | F1 BEDROOMS          | 0 | F1 BATHROOMS 0       |
|----------------------|------|----------------------|---|----------------------|
| Main                 | FT   | Main                 |   | Main                 |
| Future               | FT   | Future               |   | Future               |
| 2 <sup>nd</sup> Unit | FT   | 2 <sup>nd</sup> Unit |   | 2 <sup>nd</sup> Unit |



### BRICKLE COMPACT WITH SUN -FRONT ELEVATION 900.125 GL





### BRICKLE COMPACT WITH SUN -RIGHT ELEVATION 900.125 GL

—





## BRICKLE COMPACT WITH SUN - REAR ELEVATION 900.125 GL





## BRICKLE COMPACT WITH SUN - LEFT ELEVATION 900.125 GL





## BRICKLE COMPACT WITH SUN - REAR RENDER 900.125 GL