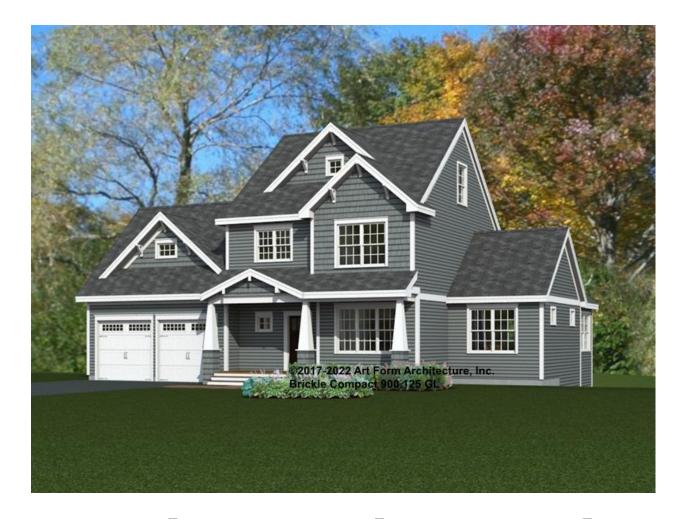

### BRICKLE COMPACT WITH SUN 900.125 GL

In addition to our Terms and Conditions (the "Terms"), please be aware of the following:

Art Form Architecture, LLC ("Artform") requires that our Drawings be built substantially as designed. Artform will not be obligated by or liable for use of this design with markups as part of any builder agreement. While we attempt to accommodate where possible and reasonable, and where the changes do not denigrate our design, any and all changes to Drawings must be approved in writing by Artform. It is recommended that you have your Drawing updated by Artform prior to attaching any Drawing to any builder agreement. Artform shall not be responsible for the misuse of or unauthorized alterations to any of its Drawings.



| <b>Width</b> 59.58 <sup>F1</sup> |                    | <b>Depth</b> 46.50 <sup>F1</sup> |   | Height 34.33 FT      |     |
|----------------------------------|--------------------|----------------------------------|---|----------------------|-----|
| LIVING AREA                      | 2371 <sup>FT</sup> | BEDROOMS                         | 3 | BATHROOMS            | 2.5 |
| Main                             | 2371 <sup>FT</sup> | Main                             | 3 | Main                 | 2.5 |
| Future                           | 0 FT               | Future                           | 0 | Future               | 0   |
| 2 <sup>nd</sup> Unit             | 0 FT               | 2 <sup>nd</sup> Unit             | 0 | 2 <sup>nd</sup> Unit | 0   |

### BRICKLE COMPACT WITH SUN - 1<sup>ST</