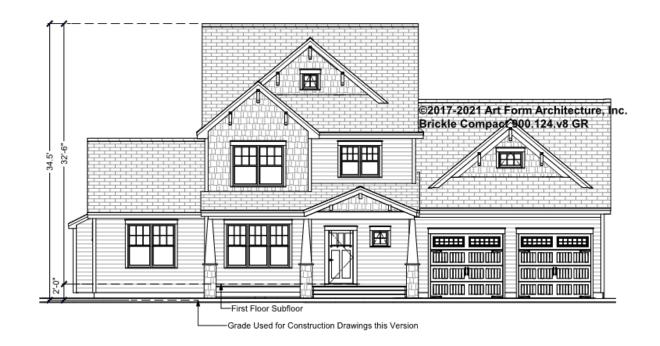

website plan page for cost

| F1 LIVING AREA       | 0 <sup>FT</sup>    | F1 BEDROOMS          | 0    | F1 BATHROOMS         | 0    |
|----------------------|--------------------|----------------------|------|----------------------|------|
| Main                 | 0.00 <sup>FT</sup> | Main                 | 0.00 | Main                 | 0.00 |
| Future               | 0.00 <sup>FT</sup> | Future               | 0.00 | Future               | 0.00 |
| 2 <sup>nd</sup> Unit | 0.00 <sup>ft</sup> | 2 <sup>nd</sup> Unit | 0.00 | 2 <sup>nd</sup> Unit | 0.00 |

Use of this document is governed by our Terms and Conditions, found on our website: https://www.artform.us/terms-conditions/

### © 2017 Art Form Architecture, LLC. ALL RIGHTS RESERVED.



## BRICKLE COMPACT - FRONT ELEVATION 900.124.v8 GR





## BRICKLE COMPACT - RIGHT ELEVATION 900.124.v8 GR

\_



You may not build this Design without purchasing a License to Build (as defined in our Terms). Unauthorized changes are not permitted and violate copyright laws, which provide substantial penalties for infringement.



## BRICKLE COMPACT - REAR ELEVATION 900.124.v8 GR



You may not build this Design without purchasing a License to Build (as defined in our Terms). Unauthorized changes are not permitted and violate copyright laws, which provide substantial penalties for infringement.



## BRICKLE COMPACT - LEFT ELEVATION 900.124.v8 GR

\_



You may not build this Design without purchasing a License to Build (as defined in our Terms). Unauthorized changes are not permitted and violate copyright laws, which provide substantial pe