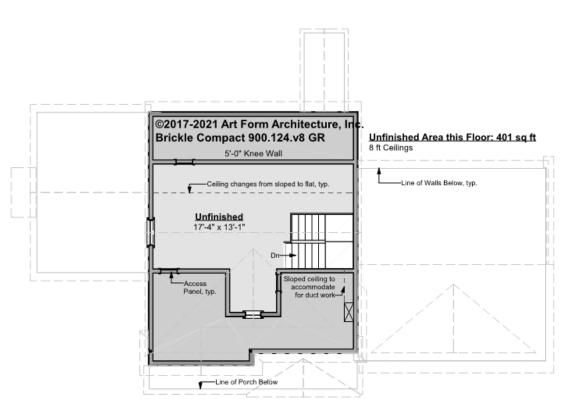

# BRICKLE COMPACT - 3<sup>RD</sup> FLOOR 900.124.v8 GR

Some features shown are optional. Your Purchase & Sale Agreement governs, whether items are labeled "optional" in this document or not.

### CLG HT SHOWN 8'-0" CLG HT POSSIBLE 8'-0"

\* Major Change Fee, see website plan page for cost

| F1 LIVING AREA       | 401 <sup>FT</sup>  | F1 BEDROOMS          | 0    | F1 BATHROOMS         | 0    |
|----------------------|--------------------|----------------------|------|----------------------|------|
| Main                 | 0.00 <sup>FT</sup> | Main                 | 0.00 | Main                 | 0.00 |
| Future               | 401.00 FT          | Future               | 0.00 | Future               |      |
| 2 <sup>nd</sup> Unit | 0.00 <sup>ft</sup> | 2 <sup>nd</sup> Unit | 0.00 | 2 <sup>nd</sup> Unit | 0.00 |