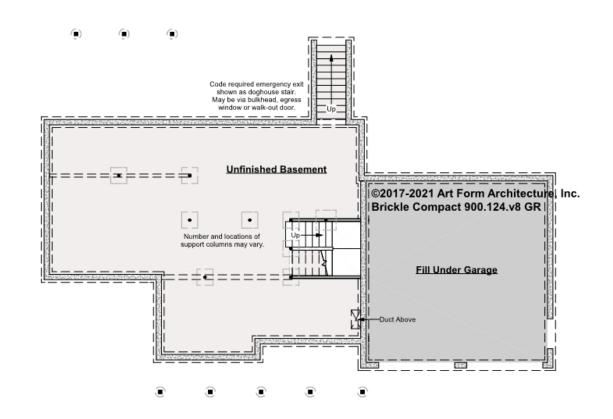

## BRICKLE COMPACT - BASEMENT 900.124.v8 GR

Some features shown are optional. Your Purchase & Sale Agreement governs, whether items are labeled "optional" in this document or not.

### CLG HT SHOWN 7'-8" CLG HT POSSIBLE 9'-0"

\* Major Change Fee, see website plan page for cost

| F1 LIVING AREA       | 0 <sup>FT</sup>    | F1 BEDROOMS          | 0    | F1 BATHROOMS         | 0    |
|----------------------|--------------------|----------------------|------|----------------------|------|
| Main                 | 0.00 <sup>FT</sup> | Main                 | 0.00 | Main                 | 0.00 |
| Future               | 0.00 <sup>FT</sup> | Future               | 0.00 | Future               | 0.00 |
| 2 <sup>nd</sup> Unit | 0.00 <sup>ft</sup> | 2 <sup>nd</sup> Unit | 0.00 | 2 <sup>nd</sup> Unit | 0.00 |

Use of this document is governed by our Terms and Conditions, found on our website: https://www.artform.us/terms-conditions/