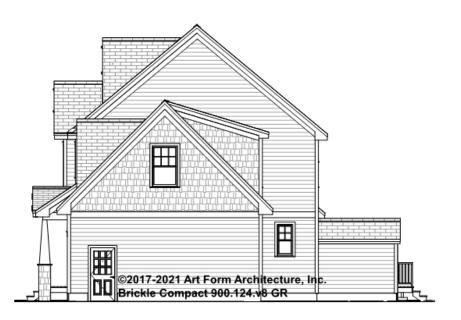

## BRICKLE COMPACT - LEFT ELEVATION 900.124.v8 GR

\_

You may not build this Design without purchasing a License to Build (as defined in our Terms). Unauthorized changes are not permitted and violate copyright laws, which provide substantial penalties for infringement.