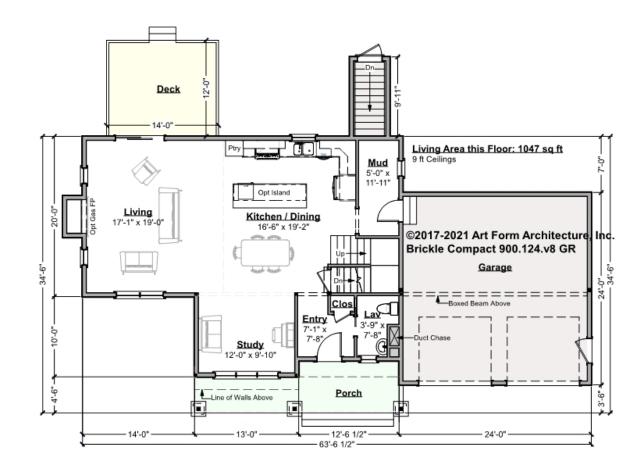

# BRICKLE COMPACT - 1<sup>ST</sup> FLOOR 900.124.v8 GR

Some features shown are optional. Your Purchase & Sale Agreement governs, whether items are labeled "optional" in this document or not.

### CLG HT SHOWN 9'-0" CLG HT POSSIBLE 8'-0"

\* Major Change Fee, see website plan page for cost

| F1 LIVING AREA       | 1047 <sup>FT</sup>    | F1 BEDROOMS          | 0    | F1 BATHROOMS         | 0.5  |
|----------------------|-----------------------|----------------------|------|----------------------|------|
| Main                 | 1047.00 <sup>FT</sup> | Main                 | 0.00 | Main                 | 0.50 |
| Future               | 0.00 <sup>FT</sup>    | Future               | 0.00 | Future               | 0.00 |
| 2 <sup>nd</sup> Unit | 0.00 <sup>ft</sup>    | 2 <sup>nd</sup> Unit | 0.00 | 2 <sup>nd</sup> Unit | 0.00 |