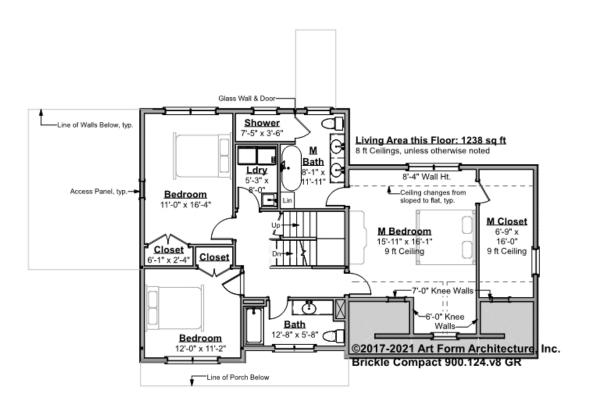

# BRICKLE COMPACT - 2<sup>ND</sup> FLOOR 900.124.v8 GR

Some features shown are optional. Your Purchase & Sale Agreement governs, whether items are labeled "optional" in this document or not.

### CLG HT SHOWN 8'-0" CLG HT POSSIBLE 9'-0"

\* Major Change Fee, see website plan page for cost

| F1 LIVING AREA       | 1238 <sup>FT</sup> | F1 BEDROOMS          | 3    | F1 BATHROOMS         | 2    |
|----------------------|--------------------|----------------------|------|----------------------|------|
| Main                 | 1238.00 FT         | Main                 | 3.00 | Main                 | 2.00 |
| Future               | 0.00 <sup>FT</sup> | Future               | 0.00 | Future               | 0.00 |
| 2 <sup>nd</sup> Unit | 0.00 <sup>FT</sup> | 2 <sup>nd</sup> Unit | 0.00 | 2 <sup>nd</sup> Unit | 0.00 |