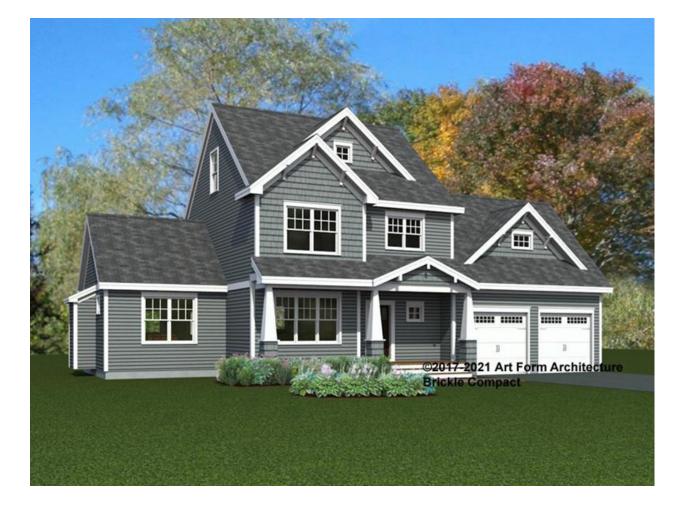

### BRICKLE COMPACT 900.124.v8 GR

\_\_\_\_

In addition to our Terms and Conditions (the "Terms"), please be aware of the following:

Art Form Architecture, LLC ("Artform") requires that our Drawings be built substantially as designed. Artform will not be obligated by or liable for use of this design with markups as part of any builder agreement. While we attempt to accommodate where possible and reasonable, and where the changes do not denigrate our design, any and all changes to Drawings must be approved in writing by Artform. It is recommended that you have your Drawing updated by Artform prior to attaching any Drawing to any builder agreement. Artform shall not be responsible for the misuse of or unauthorized alterations to any of its Drawings.



| <b>Width</b> 63.60 <sup>FT</sup> |                   | <b>Depth</b> 34.60 <sup>FT</sup> |   | Height 34.33 <sup>FT</sup> |     |
|----------------------------------|-------------------|----------------------------------|---|----------------------------|-----|
| LIVING AREA                      | 2686 FT           | BEDROOMS                         | 3 | BATHROOMS                  | 2.5 |
| Main                             | 2285 FT           | Main                             | 3 | Main                       | 2.5 |
| Future                           | 401 <sup>FT</sup> | Future                           | 0 | Future                     | 0   |
| 2 <sup>nd</sup> Unit             | 0 <sup>FT</sup>   | 2 <sup>nd</sup> Unit             | 0 | 2 <sup>nd</sup> Unit       | 0   |

### © 2017