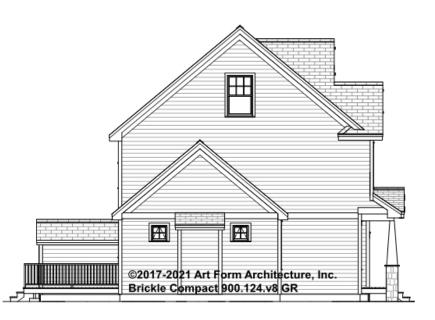

## BRICKLE COMPACT - RIGHT ELEVATION 900.124.v8 GR

\_

You may not build this Design without purchasing a License to Build (as defined in our Terms). Unauthorized changes are not permitted and violate copyright laws, which provide substantial penalties for infringement.