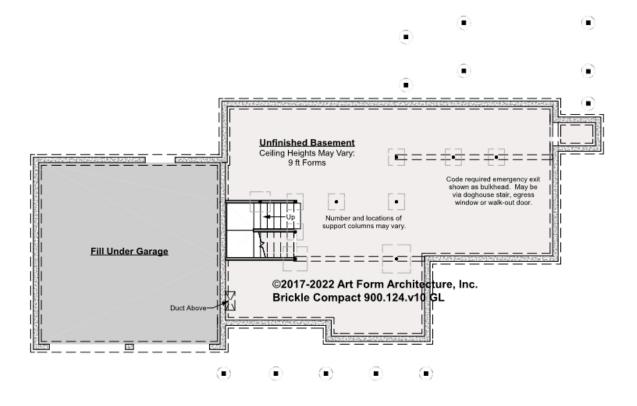

## BRICKLE COMPACT - BASEMENT 900.124.v10 GL

Some features shown are optional. Your Purchase & Sale Agreement governs, whether items are labeled "optional" in this document or not.

#### CLG HT SHOWN 8'-1" - 8'-11" CLG HT POSSIBLE 7'-8"

\* Major Change Fee, see website plan page for cost

| F1 LIVING AREA       | 0 FT | F1 BEDROOMS          | 0 | F1 BATHROOMS         | 0 |
|----------------------|------|----------------------|---|----------------------|---|
| Main                 | FT   | Main                 |   | Main                 |   |
| Future               | FT   | Future               |   | Future               |   |
| 2 <sup>nd</sup> Unit | FT   | 2 <sup>nd</sup> Unit |   | 2 <sup>nd</sup> Unit |   |