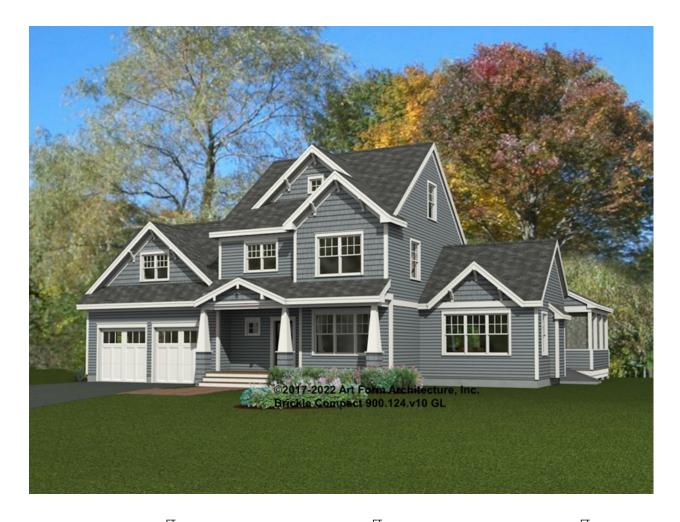

## BRICKLE COMPACT 900.124.v10 GL

In addition to our Terms and Conditions (the "Terms"), please be aware of the following:

Art Form Architecture, LLC ("Artform") requires that our Drawings be built substantially as designed. Artform will not be obligated by or liable for use of this design with markups as part of any builder agreement. While we attempt to accommodate where possible and reasonable, and where the changes do not denigrate our design, any and all changes to Drawings must be approved in writing by Artform. It is recommended that you have your Drawing updated by Artform prior to attaching any Drawing to any builder agreement. Artform shall not be responsible for the misuse of or unauthorized alterations to any of its Drawings.



| Width 65.54 FT       |                    | <b>Depth</b> 50.50 FT |   | Height 34.92 FT      |   |  |
|----------------------|--------------------|-----------------------|---|----------------------|---|--|
| LIVING AREA          | 2326 <sup>FT</sup> | BEDROOMS              | 4 | BATHROOMS            | 3 |  |
| Main                 | 2326 <sup>FT</sup> | Main                  | 3 | Main                 | 3 |  |
| Future               | 0 FT               | Future                | 1 | Future               | 0 |  |
| 2 <sup>nd</sup> Unit | 0 FT               | 2 <sup>nd</sup> Unit  | 0 | 2 <sup>nd</sup> Unit | 0 |  |

## BRICKLE COMPACT - 1<sup>ST</sup> FLOOR 900.124.v10 GL

Some features shown are optional. Your Purchase & Sale Agreement governs, whether items are labeled "optional" in t