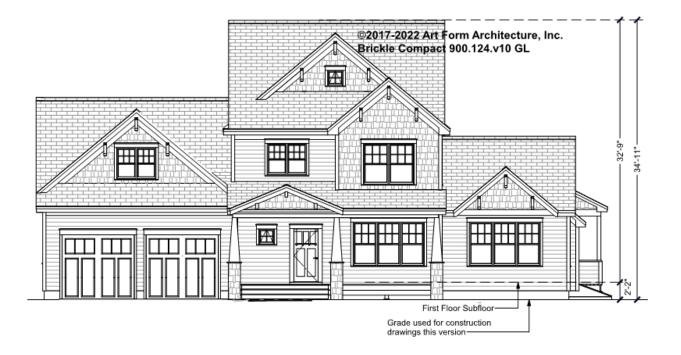

p> Unit |      |



## BRICKLE COMPACT - BASEMENT 900.124.v10 GL

Some features shown are optional. Your Purchase & Sale Agreement governs, whether items are labeled "optional" in this document or not.



#### CLG HT SHOWN 8'-1" - 8'-11" CLG HT POSSIBLE 7'-8"

\* Major Change Fee, see website plan page for cost

| F1 LIVING AREA       | 0 FT | F1 BEDROOMS          | 0 | F1 BATHROOMS         | 0 |
|----------------------|------|----------------------|---|----------------------|---|
| Main                 | FT   | Main                 |   | Main                 |   |
| Future               | FT   | Future               |   | Future               |   |
| 2 <sup>nd</sup> Unit | FT   | 2 <sup>nd</sup> Unit |   | 2 <sup>nd</sup> Unit |   |



## BRICKLE COMPACT - FRONT ELEVATION 900.124.v10 GL





### BRICKLE COMPACT - RIGHT ELEVATION 900.124.v10 GL

\_





## BRICKLE COMPACT - REAR ELEVATION 900.124.v10 GL





### BRICKLE COMPACT - LEFT ELEVATION 900.124.v10 GL

—