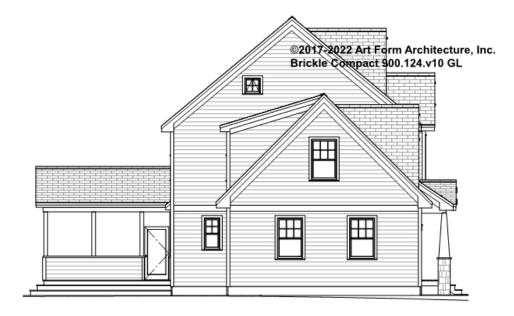

n this document or not.



#### CLG HT SHOWN 8'-1" - 8'-11" CLG HT POSSIBLE 7'-8"

\* Major Change Fee, see website plan page for cost

| F1 LIVING AREA       | 0 FT | F1 BEDROOMS          | 0 | F1 BATHROOMS         | 0 |
|----------------------|------|----------------------|---|----------------------|---|
| Main                 | FT   | Main                 |   | Main                 |   |
| Future               | FT   | Future               |   | Future               |   |
| 2 <sup>nd</sup> Unit | FT   | 2 <sup>nd</sup> Unit |   | 2 <sup>nd</sup> Unit |   |



## BRICKLE COMPACT - FRONT ELEVATION 900.124.v10 GL





### BRICKLE COMPACT - RIGHT ELEVATION 900.124.v10 GL

\_





## BRICKLE COMPACT - REAR ELEVATION 900.124.v10 GL





### BRICKLE COMPACT - LEFT ELEVATION 900.124.v10 GL

—