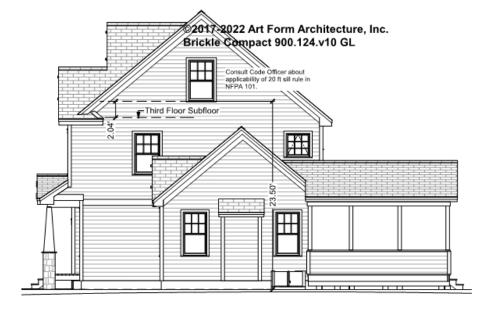

GL

Some features shown are optional. Your Purchase & Sale Agreement governs, whether items are labeled "optional" in this document or not.



#### CLG HT SHOWN 8'-1" - 8'-11" CLG HT POSSIBLE 7'-8"

\* Major Change Fee, see website plan page for cost

| F1 LIVING AREA       | 0 FT | F1 BEDROOMS          | 0 | F1 BATHROOMS         | 0 |
|----------------------|------|----------------------|---|----------------------|---|
| Main                 | FT   | Main                 |   | Main                 |   |
| Future               | FT   | Future               |   | Future               |   |
| 2 <sup>nd</sup> Unit | FT   | 2 <sup>nd</sup> Unit |   | 2 <sup>nd</sup> Unit |   |



## BRICKLE COMPACT - FRONT ELEVATION 900.124.v10 GL





### BRICKLE COMPACT - RIGHT ELEVATION 900.124.v10 GL

\_





## BRICKLE COMPACT - REAR ELEVATION 900.124.v10 GL





### BRICKLE COMPACT - LEFT ELEVATION 900.124.v10 GL

—