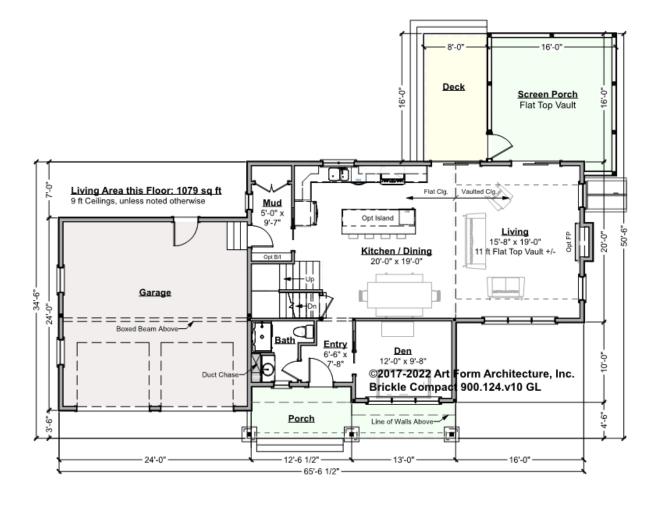

## BRICKLE COMPACT - 1<sup>ST</sup> FLOOR 900.124.v10 GL

Some features shown are optional. Your Purchase & Sale Agreement governs, whether items are labeled "optional" in this document or not.

CLG HT SHOWN 9'-0" CLG HT POSSIBLE 8'-0"

\* Major Change Fee, see website plan page for cost

| F1 LIVING AREA       | 1079 <sup>FT</sup> | F1 BEDROOMS          | 1    | F1 BATHROOMS         | 1    |
|----------------------|--------------------|----------------------|------|----------------------|------|
| Main                 | 1079.00 FT         | Main                 |      | Main                 | 1.00 |
| Future               | FT                 | Future               | 1.00 | Future               |      |
| 2 <sup>nd</sup> Unit | FT                 | 2 <sup>nd</sup> Unit |      | 2 <sup>nd</sup> Unit |      |