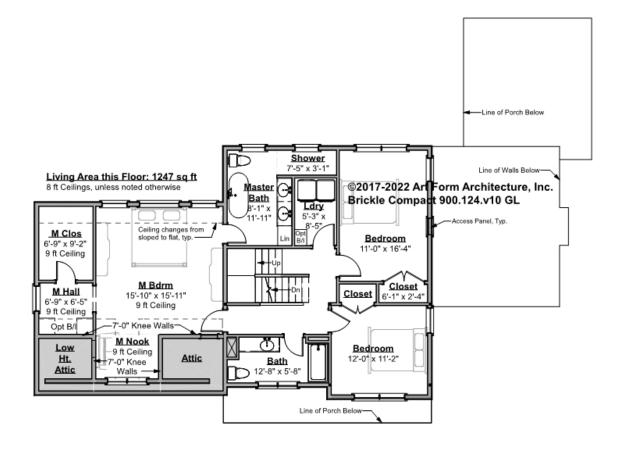

# BRICKLE COMPACT - 2<sup>ND</sup> FLOOR 900.124.v10 GL

Some features shown are optional. Your Purchase & Sale Agreement governs, whether items are labeled "optional" in this document or not.

CLG HT SHOWN 8'-0" CLG HT POSSIBLE 9'-0"

\* Major Change Fee, see website plan page for cost

| F1 LIVING AREA       | 1247 <sup>FT</sup>    | F1 BEDROOMS          | 3    | F1 BATHROOMS         | 2    |
|----------------------|-----------------------|----------------------|------|----------------------|------|
| Main                 | 1247.00 <sup>FT</sup> | Main                 | 3.00 | Main                 | 2.00 |
| Future               | FT                    | Future               |      | Future               |      |
| 2 <sup>nd</sup> Unit | FT                    | 2 <sup>nd</sup> Unit |      | 2 <sup>nd</sup> Unit |      |