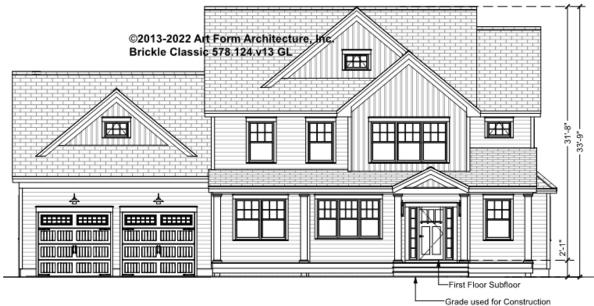

## BRICKLE CLASSIC - FRONT ELEVATION 578.124.v13 GL

\_

Some features shown are optional. Your Purchase & Sale Agreement governs, whether items are labeled "optional" in this document or not.

Grade used for Construction
Drawings this version

You may not build this Design without purchasing a License to Build (as defined in our Terms). Unauthorized changes are not permitted and violate copyright laws, which provide substantial penalties for infringement.