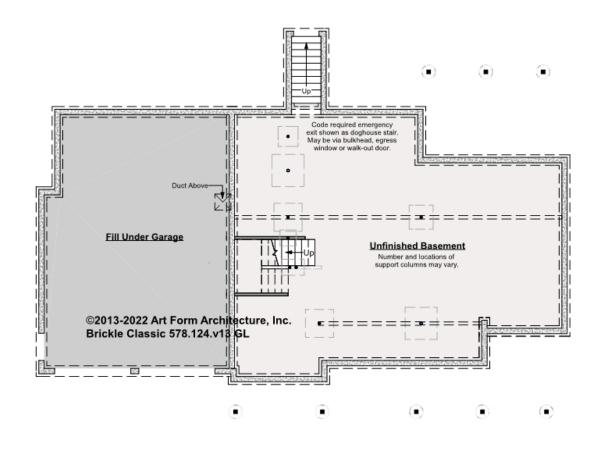

## BRICKLE CLASSIC - BASEMENT 578.124.v13 GL

Some features shown are optional. Your Purchase & Sale Agreement governs, whether items are labeled "optional" in this document or not.

CLG HT SHOWN 7'-8" CLG HT POSSIBLE 9'-0"

\* Major Change Fee, see website plan page for cost

| F1 LIVING AREA       | 0 FT | F1 BEDROOMS          | 0 | F1 BATHROOMS         | 0 |
|----------------------|------|----------------------|---|----------------------|---|
| Main                 | FT   | Main                 |   | Main                 |   |
| Future               | FT   | Future               |   | Future               |   |
| 2 <sup>nd</sup> Unit | FT   | 2 <sup>nd</sup> Unit |   | 2 <sup>nd</sup> Unit |   |