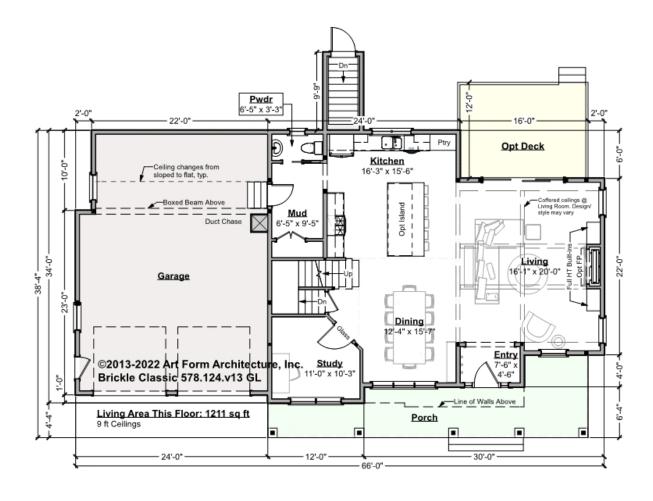

## BRICKLE CLASSIC - 1<sup>ST</sup> FLOOR 578.124.v13 GL

Some features shown are optional. Your Purchase & Sale Agreement governs, whether items are labeled "optional" in this document or not.

CLG HT SHOWN 9'-0" CLG HT POSSIBLE 8'-0"

\* Major Change Fee, see website plan page for cost

| F1 LIVING AREA       | 1211 <sup>FT</sup> | F1 BEDROOMS          | 1    | F1 BATHROOMS         | 0.5  |
|----------------------|--------------------|----------------------|------|----------------------|------|
| Main                 | 1211.00 FT         | Main                 | 0.00 | Main                 | 0.50 |
| Future               | FT                 | Future               | 1.00 | Future               |      |
| 2 <sup>nd</sup> Unit | FT                 | 2 <sup>nd</sup> Unit |      | 2 <sup>nd</sup> Unit |      |