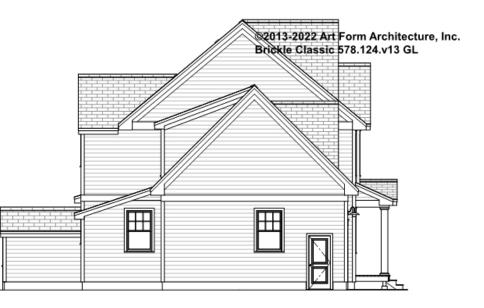

# BRICKLE CLASSIC - LEFT ELEVATION 578.124.v13 GL

—

Some features shown are optional. Your Purchase & Sale Agreement governs, whether items are labeled "optional" in this document or not.