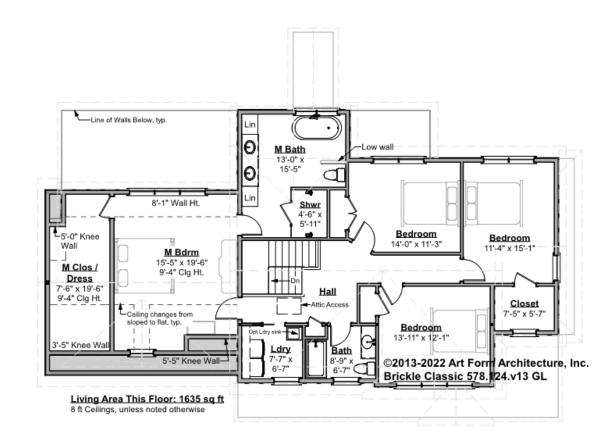

## BRICKLE CLASSIC - 2<sup>ND</sup> FLOOR 578.124.v13 GL

Some features shown are optional. Your Purchase & Sale Agreement governs, whether items are labeled "optional" in this document or not.

#### CLG HT SHOWN 8'-0" CLG HT POSSIBLE 9'-0"

\* Major Change Fee, see website plan page for cost

| F1 LIVING AREA       | 1635 <sup>FT</sup> | F1 BEDROOMS          | 4    | F1 BATHROOMS         | 2    |
|----------------------|--------------------|----------------------|------|----------------------|------|
| Main                 | 1635.00 FT         | Main                 | 4.00 | Main                 | 2.00 |
| Future               | FT                 | Future               |      | Future               |      |
| 2 <sup>nd</sup> Unit | FT                 | 2 <sup>nd</sup> Unit |      | 2 <sup>nd</sup> Unit |      |