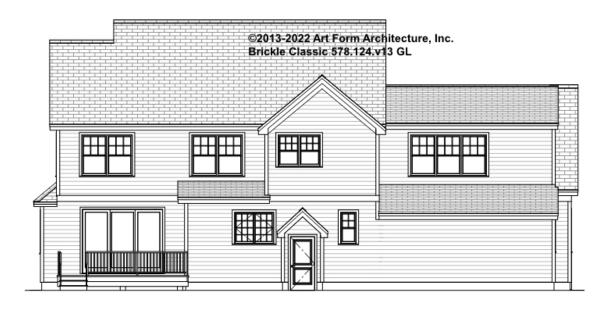

# BRICKLE CLASSIC - REAR ELEVATION 578.124.v13 GL

\_

Some features shown are optional. Your Purchase & Sale Agreement governs, whether items are labeled "optional" in this document or not.

You may not build this Design without purchasing a License to Build (as defined in our Terms). Unauthorized changes are not permitted and violate copyright laws, which provide substantial penalties for infringement.