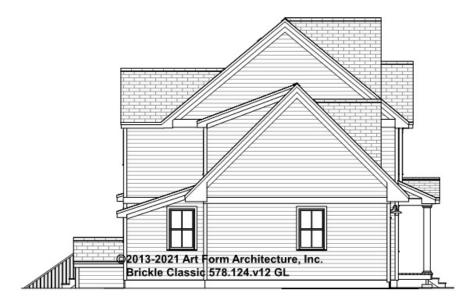

ee, see website plan page for cost

| F1 LIVING AREA       | 0 <sup>FT</sup>    | F1 BEDROOMS          | 0    | F1 BATHROOMS         | 0    |
|----------------------|--------------------|----------------------|------|----------------------|------|
| Main                 | 0.00 <sup>FT</sup> | Main                 | 0.00 | Main                 | 0.00 |
| Future               | 0.00 <sup>FT</sup> | Future               | 0.00 | Future               | 0.00 |
| 2 <sup>nd</sup> Unit | 0.00 <sup>FT</sup> | 2 <sup>nd</sup> Unit | 0.00 | 2 <sup>nd</sup> Unit | 0.00 |



### BRICKLE CLASSIC - FRONT ELEVATION 578.124.v12 GL





### BRICKLE CLASSIC - RIGHT ELEVATION 578.124.v12 GL

—





## **BRICKLE CLASSIC - REAR ELEVATION** 578.124.v12 GL





## BRICKLE CLASSIC - LEFT ELEVATION 578.124.v12 GL