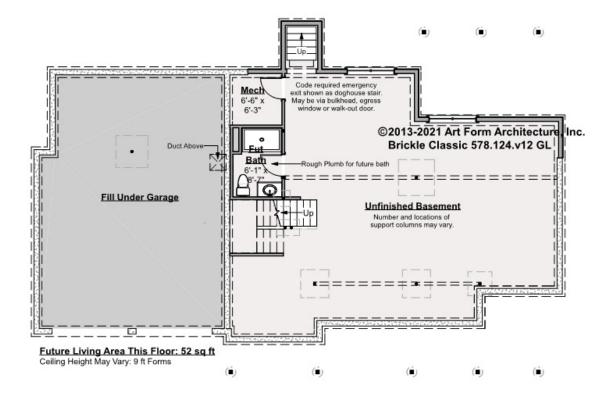

## **BRICKLE CLASSIC - BASEMENT** 578.124.v12 GL

Note: finished or future basement area is NOT included in main or future Living Area, but IS shown on CDs. We do this so Search doesn't mislead - everyone knows you can finish a basement!

Some features shown are optional. Your Purchase & Sale Agreement governs, whether items are labeled "optional" in this document or not.

#### CLG HT SHOWN 9'-0" CLG HT POSSIBLE 7'-8"

\* Major Change Fee, see website plan page for cost

| F1 LIVING AREA       | 0 <sup>FT</sup>    | F1 BEDROOMS          | 0    | F1 BATHROOMS         | 0    |
|----------------------|--------------------|----------------------|------|----------------------|------|
| Main                 | 0.00 <sup>FT</sup> | Main                 | 0.00 | Main                 | 0.00 |
| Future               | 0.00 <sup>FT</sup> | Future               | 0.00 | Future               | 0.00 |
| 2 <sup>nd</sup> Unit | 0.00 <sup>FT</sup> | 2 <sup>nd</sup> Unit | 0.00 | 2 <sup>nd</sup> Unit | 0.00 |