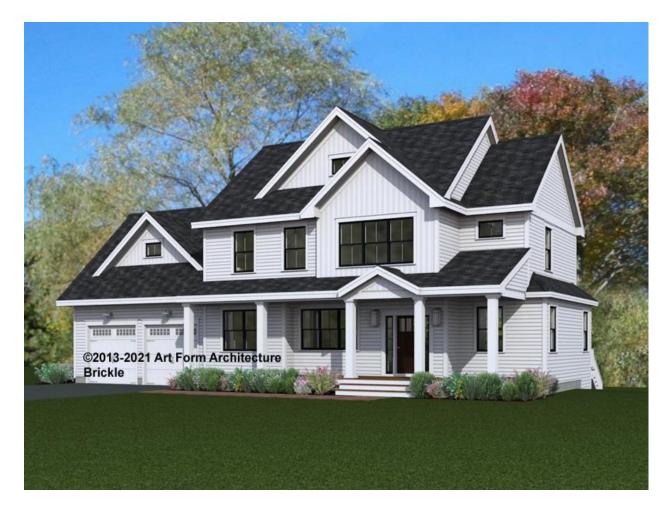

## BRICKLE CLASSIC 578.124.v12 GL

In addition to our Terms and Conditions (the "Terms"), please be aware of the following:

Art Form Architecture, LLC ("Artform") requires that our Drawings be built substantially as designed. Artform will not be obligated by or liable for use of this design with markups as part of any builder agreement. While we attempt to accommodate where possible and reasonable, and where the changes do not denigrate our design, any and all changes to Drawings must be approved in writing by Artform. It is recommended that you have your Drawing updated by Artform prior to attaching any Drawing to any builder agreement. Artform shall not be responsible for the misuse of or unauthorized alterations to any of its Drawings.



Width 66.00 FT

Depth 38.40 FT

| Haiaht | 33.75 FT |  |
|--------|----------|--|
| neiuni | 33.73    |  |

| LIVING AREA          | 2845 <sup>FT</sup> | BEDROOMS             | 4 | BATHROOMS            | 2.5 |
|----------------------|--------------------|----------------------|---|----------------------|-----|
| Main                 | 2845 <sup>FT</sup> | Main                 | 4 | Main                 | 2.5 |
| Future               | 0 FT               | Future               | 0 | Future               | 0   |
| 2 <sup>nd</sup> Unit | 0 FT               | 2 <sup>nd</sup> Unit | 0 | 2 <sup>nd</sup> Unit | 0   |



# BRICKLE CLASSIC - 1<sup>ST</sup> FLOOR 578.124.v12 GL

Some features shown are optional. Your Purchase & Sale Agreement governs, whether items are labeled "optional" in this d