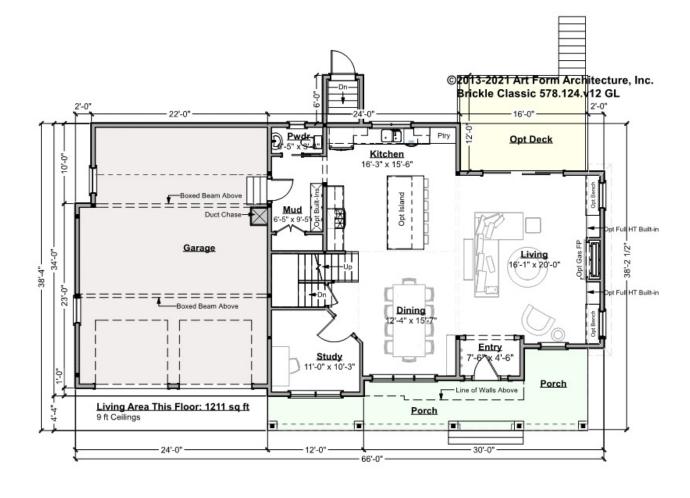

# BRICKLE CLASSIC - 1<sup>ST</sup> FLOOR 578.124.v12 GL

Some features shown are optional. Your Purchase & Sale Agreement governs, whether items are labeled "optional" in this document or not.

#### CLG HT SHOWN 9'-0" CLG HT POSSIBLE 8'-0"

\* Major Change Fee, see website plan page for cost

| F1 LIVING AREA       | 1211 <sup>FT</sup> | F1 BEDROOMS          | 0    | F1 BATHROOMS         | 0.5  |
|----------------------|--------------------|----------------------|------|----------------------|------|
| Main                 | 1211.00 FT         | Main                 | 0.00 | Main                 | 0.50 |
| Future               | 0.00 FT            | Future               | 0.00 | Future               | 0.00 |
| 2 <sup>nd</sup> Unit | 0.00 FT            | 2 <sup>nd</sup> Unit | 0.00 | 2 <sup>nd</sup> Unit | 0.00 |