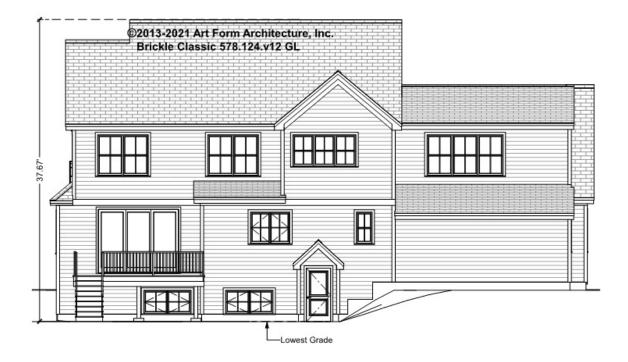

HT SHOWN 9'-0" CLG HT POSSIBLE 7'-8"

\* Major Change Fee, see website plan page for cost

| F1 LIVING AREA       | 0 <sup>FT</sup>    | F1 BEDROOMS          | 0    | F1 BATHROOMS         | 0    |
|----------------------|--------------------|----------------------|------|----------------------|------|
| Main                 | 0.00 <sup>FT</sup> | Main                 | 0.00 | Main                 | 0.00 |
| Future               | 0.00 <sup>FT</sup> | Future               | 0.00 | Future               | 0.00 |
| 2 <sup>nd</sup> Unit | 0.00 <sup>FT</sup> | 2 <sup>nd</sup> Unit | 0.00 | 2 <sup>nd</sup> Unit | 0.00 |



### BRICKLE CLASSIC - FRONT ELEVATION 578.124.v12 GL





### BRICKLE CLASSIC - RIGHT ELEVATION 578.124.v12 GL

—





## **BRICKLE CLASSIC - REAR ELEVATION** 578.124.v12 GL





## BRICKLE CLASSIC - LEFT ELEVATION 578.124.v12 GL