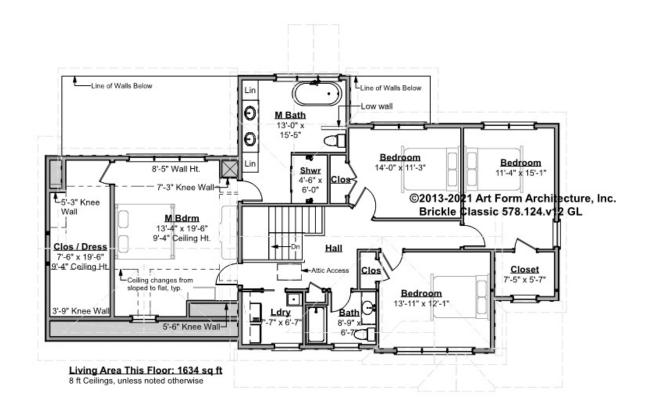

# BRICKLE CLASSIC - 2<sup>ND</sup> FLOOR 578.124.v12 GL

Some features shown are optional. Your Purchase & Sale Agreement governs, whether items are labeled "optional" in this document or not.

#### CLG HT SHOWN 8'-0" CLG HT POSSIBLE 9'-0"

\* Major Change Fee, see website plan page for cost

| F1 LIVING AREA       | 1634 <sup>FT</sup> | F1 BEDROOMS          | 4    | F1 BATHROOMS         | 2    |
|----------------------|--------------------|----------------------|------|----------------------|------|
| Main                 | 1634.00 FT         | Main                 | 4.00 | Main                 | 2.00 |
| Future               | 0.00 FT            | Future               | 0.00 | Future               | 0.00 |
| 2 <sup>nd</sup> Unit | 0.00 FT            | 2 <sup>nd</sup> Unit | 0.00 | 2 <sup>nd</sup> Unit | 0.00 |