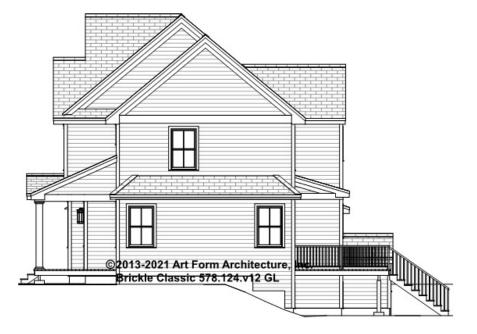

are labeled "optional" in this document or not.



#### CLG HT SHOWN 9'-0" CLG HT POSSIBLE 7'-8"

\* Major Change Fee, see website plan page for cost

| F1 LIVING AREA       | 0 <sup>FT</sup>    | F1 BEDROOMS          | 0    | F1 BATHROOMS         | 0    |
|----------------------|--------------------|----------------------|------|----------------------|------|
| Main                 | 0.00 <sup>FT</sup> | Main                 | 0.00 | Main                 | 0.00 |
| Future               | 0.00 <sup>FT</sup> | Future               | 0.00 | Future               | 0.00 |
| 2 <sup>nd</sup> Unit | 0.00 <sup>FT</sup> | 2 <sup>nd</sup> Unit | 0.00 | 2 <sup>nd</sup> Unit | 0.00 |



### BRICKLE CLASSIC - FRONT ELEVATION 578.124.v12 GL





### BRICKLE CLASSIC - RIGHT ELEVATION 578.124.v12 GL

—





## **BRICKLE CLASSIC - REAR ELEVATION** 578.124.v12 GL





## BRICKLE CLASSIC - LEFT ELEVATION 578.124.v12 GL