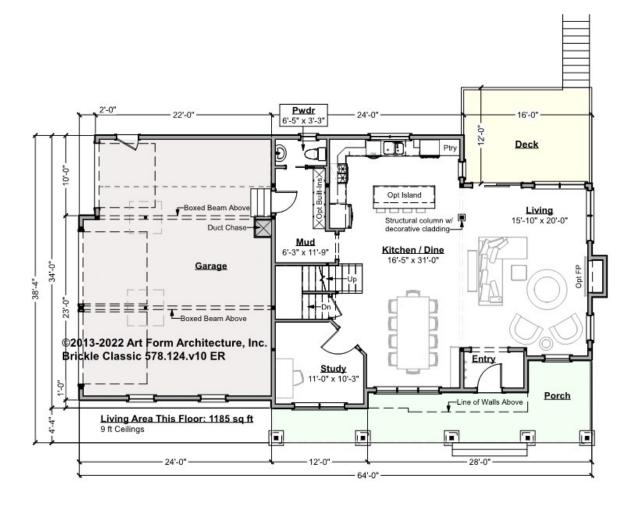

## BRICKLE CLASSIC - 1<sup>ST</sup> FLOOR 578.124.v10 ER

Some features shown are optional. Your Purchase & Sale Agreement governs, whether items are labeled "optional" in this document or not.

### CLG HT SHOWN 9'-0" CLG HT POSSIBLE 8'-0"

\* Major Change Fee, see website plan page for cost

| F1 LIVING AREA       | 1185 <sup>FT</sup> | F1 BEDROOMS          | 1    | F1 BATHROOMS         | 0.5  |
|----------------------|--------------------|----------------------|------|----------------------|------|
| Main                 | 1185.00 FT         | Main                 | 0.00 | Main                 | 0.50 |
| Future               | 0.00 <sup>FT</sup> | Future               | 1.00 | Future               | 0.00 |
| 2 <sup>nd</sup> Unit | 0.00 <sup>FT</sup> | 2 <sup>nd</sup> Unit | 0.00 | 2 <sup>nd</sup> Unit | 0.00 |