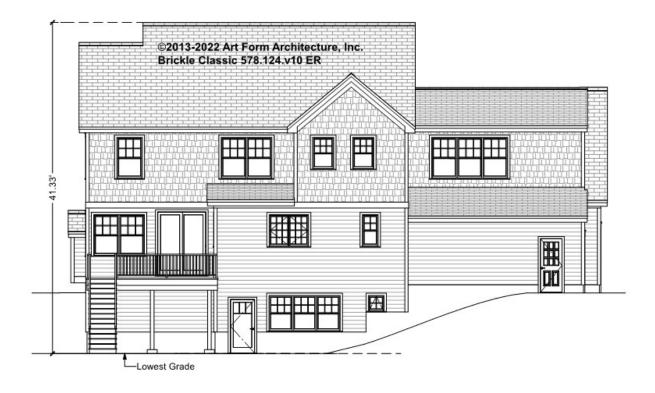

# BRICKLE CLASSIC - REAR ELEVATION 578.124.v10 ER

—

You may not build this Design without purchasing a License to Build (as defined in our Terms). Unauthorized changes are not permitted and violate copyright laws, which provide substantial penalties for infringement.