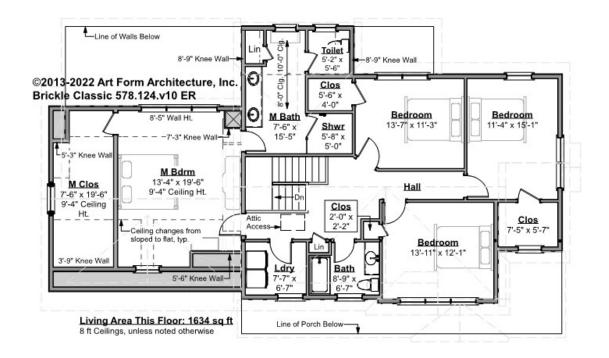

## BRICKLE CLASSIC - 2<sup>ND</sup> FLOOR 578.124.v10 ER

\_\_\_\_

Some features shown are optional. Your Purchase & Sale Agreement governs, whether items are labeled "optional" in this document or not.

### CLG HT SHOWN 8'-0" CLG HT POSSIBLE 8'-0"

\* Major Change Fee, see website plan page for cost

| F1 LIVING AREA       | 1634 <sup>FT</sup>    | F1 BEDROOMS          | 4    | F1 BATHROOMS         | 2    |
|----------------------|-----------------------|----------------------|------|----------------------|------|
| Main                 | 1634.00 <sup>FT</sup> | Main                 | 4.00 | Main                 | 2.00 |
| Future               | 0.00 <sup>FT</sup>    | Future               | 0.00 | Future               | 0.00 |
| 2 <sup>nd</sup> Unit | 0.00 <sup>ft</sup>    | 2 <sup>nd</sup> Unit | 0.00 | 2 <sup>nd</sup> Unit | 0.00 |