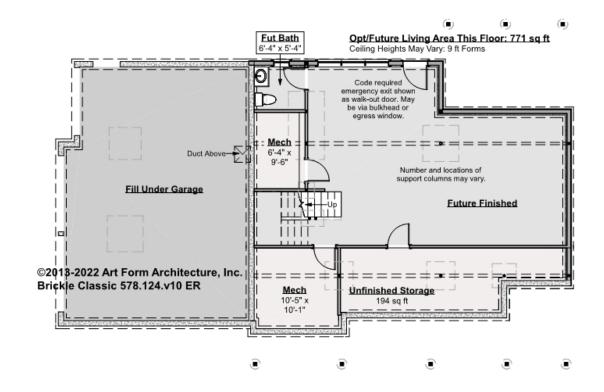

## BRICKLE CLASSIC - BASEMENT 578.124.v10 ER

Note: finished basement area is NOT included in main or future Living Area, but IS shown on CDs. We do this so Search doesn't mislead.

Some features shown are optional. Your Purchase & Sale Agreement governs, whether items are labeled "optional" in this document or not.

CLG HT SHOWN 9'-0" CLG HT POSSIBLE 7'-8"

\* Major Change Fee, see website plan page for cost

| F1 LIVING AREA       | 0 <sup>FT</sup>    | F1 BEDROOMS          | 0    | F1 BATHROOMS         | 0.5  |
|----------------------|--------------------|----------------------|------|----------------------|------|
| Main                 | 0.00 <sup>FT</sup> | Main                 | 0.00 | Main                 | 0.00 |
| Future               | 0.00 <sup>FT</sup> | Future               | 0.00 | Future               | 0.50 |
| 2 <sup>nd</sup> Unit | 0.00 <sup>FT</sup> | 2 <sup>nd</sup> Unit | 0.00 | 2 <sup>nd</sup> Unit | 0.00 |

Use of this document is governed by our Terms and Conditions, found on our website: https://www.artform.us/terms-conditions/