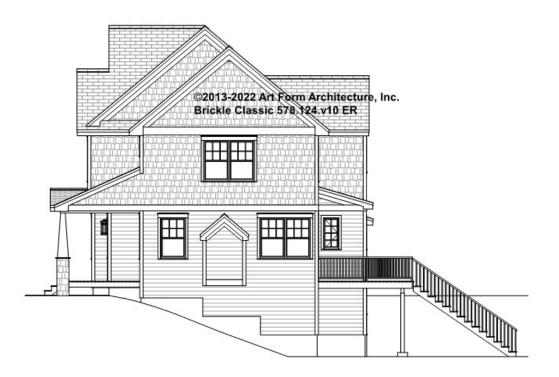

# BRICKLE CLASSIC - LEFT ELEVATION 578.124.v10 ER

\_

You may not build this Design without purchasing a License to Build (as defined in our Terms). Unauthorized changes are not permitted and violate copyright laws, which provide substantial penalties for infringement.