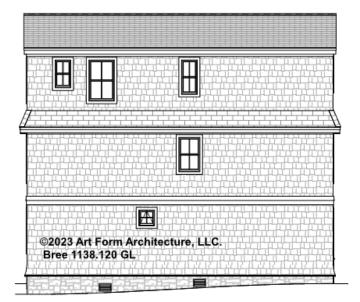

Floor: 1186 sq ft 8 ft Ceilings

#### CLG HT SHOWN 8'-0" CLG HT POSSIBLE 9'-0"

\* Major Change Fee, see website plan page for cost

| F1 LIVING AREA       | 1186 <sup>FT</sup> | F1 BEDROOMS          | 2    | F1 BATHROOMS         | 2    |
|----------------------|--------------------|----------------------|------|----------------------|------|
| Main                 | 1186.00 FT         | Main                 | 2.00 | Main                 | 2.00 |
| Future               | FT                 | Future               |      | Future               |      |
| 2 <sup>nd</sup> Unit | FT                 | 2 <sup>nd</sup> Unit |      | 2 <sup>nd</sup> Unit |      |



# BREE - FRONT ELEVATION 1138.120 GL

\_





# BREE - RIGHT ELEVATION 1138.120 GL

\_





### BREE - REAR ELEVATION 1138.120 GL

—





# BREE - LEFT ELEVATION 1138.120 GL

\_





### BREE - REAR RENDER 1138.120 GL