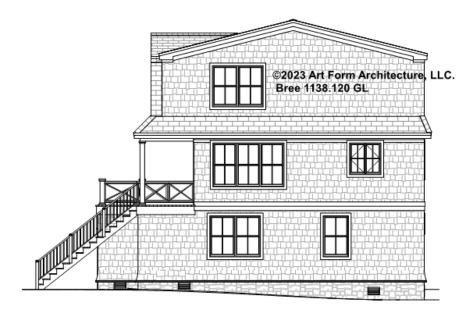

in this document or not.



Living Area This Floor: 1186 sq ft 8 ft Ceilings

#### CLG HT SHOWN 8'-0" CLG HT POSSIBLE 9'-0"

\* Major Change Fee, see website plan page for cost

| F1 LIVING AREA       | 1186 <sup>FT</sup> | F1 BEDROOMS          | 2    | F1 BATHROOMS         | 2    |
|----------------------|--------------------|----------------------|------|----------------------|------|
| Main                 | 1186.00 FT         | Main                 | 2.00 | Main                 | 2.00 |
| Future               | FT                 | Future               |      | Future               |      |
| 2 <sup>nd</sup> Unit | FT                 | 2 <sup>nd</sup> Unit |      | 2 <sup>nd</sup> Unit |      |



# BREE - FRONT ELEVATION 1138.120 GL

\_





# BREE - RIGHT ELEVATION 1138.120 GL

\_





### BREE - REAR ELEVATION 1138.120 GL

—





# BREE - LEFT ELEVATION 1138.120 GL

\_





### BREE - REAR RENDER 1138.120 GL