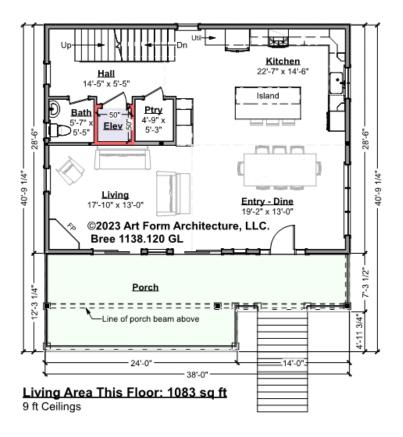

## BREE - 2<sup>ND</sup> FLOOR 1138.120 GL

Some features shown are optional. Your Purchase & Sale Agreement governs, whether items are labeled "optional" in this document or not.

#### CLG HT SHOWN 9'-0" CLG HT POSSIBLE 8'-0"

\* Major Change Fee, see website plan page for cost

| F1 LIVING AREA       | 1083 <sup>FT</sup> | F1 BEDROOMS          | 0 | F1 BATHROOMS         | 0.5  |
|----------------------|--------------------|----------------------|---|----------------------|------|
| Main                 | 1083.00 FT         | Main                 |   | Main                 | 0.50 |
| Future               | FT                 | Future               |   | Future               |      |
| 2 <sup>nd</sup> Unit | FT                 | 2 <sup>nd</sup> Unit |   | 2 <sup>nd</sup> Unit |      |