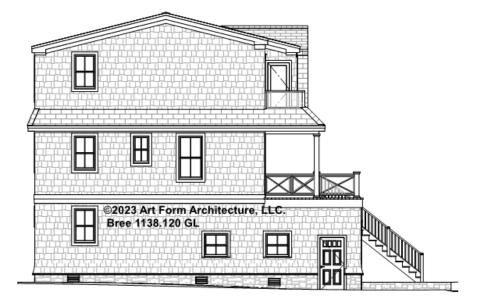

SHOWN 8'-0" CLG HT POSSIBLE 9'-0"

\* Major Change Fee, see website plan page for cost

| F1 LIVING AREA       | 1186 <sup>FT</sup> | F1 BEDROOMS          | 2    | F1 BATHROOMS         | 2    |
|----------------------|--------------------|----------------------|------|----------------------|------|
| Main                 | 1186.00 FT         | Main                 | 2.00 | Main                 | 2.00 |
| Future               | FT                 | Future               |      | Future               |      |
| 2 <sup>nd</sup> Unit | FT                 | 2 <sup>nd</sup> Unit |      | 2 <sup>nd</sup> Unit |      |



# BREE - FRONT ELEVATION 1138.120 GL

\_





# BREE - RIGHT ELEVATION 1138.120 GL

\_





### BREE - REAR ELEVATION 1138.120 GL

—





# BREE - LEFT ELEVATION 1138.120 GL

\_





### BREE - REAR RENDER 1138.120 GL