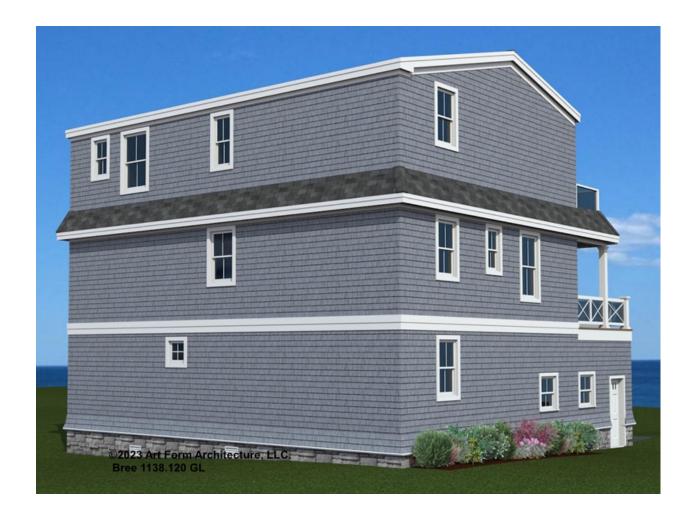

jor Change Fee, see website plan page for cost

| F1 LIVING AREA       | 1186 <sup>FT</sup> | F1 BEDROOMS          | 2    | F1 BATHROOMS         | 2    |
|----------------------|--------------------|----------------------|------|----------------------|------|
| Main                 | 1186.00 FT         | Main                 | 2.00 | Main                 | 2.00 |
| Future               | FT                 | Future               |      | Future               |      |
| 2 <sup>nd</sup> Unit | FT                 | 2 <sup>nd</sup> Unit |      | 2 <sup>nd</sup> Unit |      |



# BREE - FRONT ELEVATION 1138.120 GL

\_





# BREE - RIGHT ELEVATION 1138.120 GL

\_





### BREE - REAR ELEVATION 1138.120 GL

—





# BREE - LEFT ELEVATION 1138.120 GL

\_





### BREE - REAR RENDER 1138.120 GL