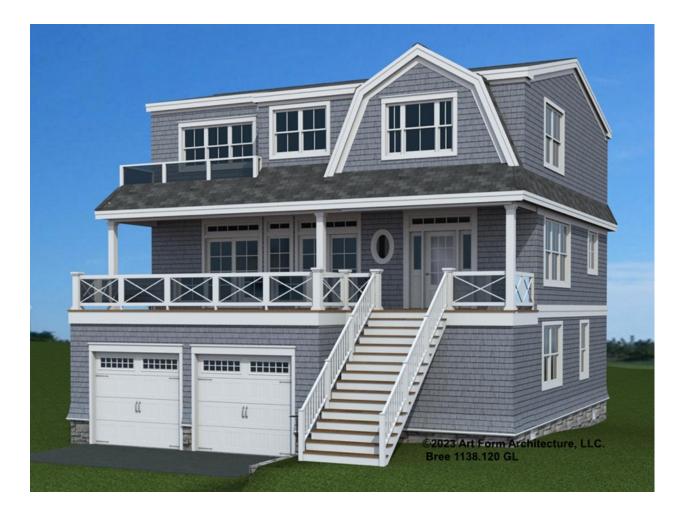

# BREE - FRONT ELEVATION 1138.120 GL

\_

# BREE - RIGHT ELEVATION 1138.120 GL

\_

### BREE - REAR ELEVATION 1138.120 GL

—

# BREE - LEFT ELEVATION 1138.120 GL

\_

### BREE - REAR RENDER 1138.120 GL