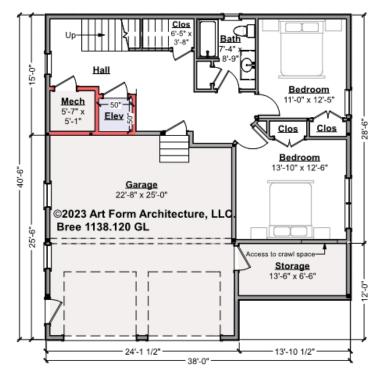

## BREE - 1<sup>ST</sup> FLOOR 1138.120 GL

NOTE: Web states First Floor has 7'-8" ceilings; actual height is 7'-7", reference floor plan image.

—

Some features shown are optional. Your Purchase & Sale Agreement governs, whether items are labeled "optional" in this document or not.

Living Area This Floor: 743 sq ft 7'-7" Ceilings

#### CLG HT SHOWN 7'-8" CLG HT POSSIBLE 7'-8"

\* Major Change Fee, see website plan page for cost

| F1 LIVING AREA       | 743 <sup>FT</sup>    | F1 BEDROOMS          | 2    | F1 BATHROOMS         | 1    |
|----------------------|----------------------|----------------------|------|----------------------|------|
| Main                 | 743.00 <sup>FT</sup> | Main                 | 2.00 | Main                 | 1.00 |
| Future               | FT                   | Future               |      | Future               |      |
| 2 <sup>nd</sup> Unit | FT                   | 2 <sup>nd</sup> Unit |      | 2 <sup>nd</sup> Unit |      |