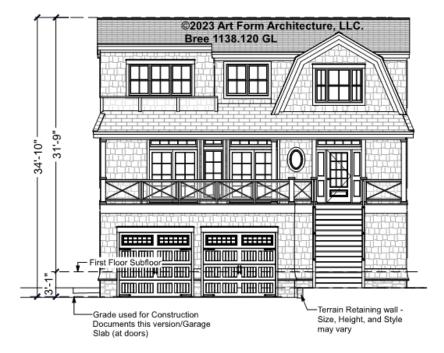

governs, whether items are labeled "optional" in this document or not.



Living Area This Floor: 1186 sq ft 8 ft Ceilings

#### CLG HT SHOWN 8'-0" CLG HT POSSIBLE 9'-0"

\* Major Change Fee, see website plan page for cost

| F1 LIVING AREA       | 1186 <sup>FT</sup> | F1 BEDROOMS          | 2    | F1 BATHROOMS         | 2    |
|----------------------|--------------------|----------------------|------|----------------------|------|
| Main                 | 1186.00 FT         | Main                 | 2.00 | Main                 | 2.00 |
| Future               | FT                 | Future               |      | Future               |      |
| 2 <sup>nd</sup> Unit | FT                 | 2 <sup>nd</sup> Unit |      | 2 <sup>nd</sup> Unit |      |



# BREE - FRONT ELEVATION 1138.120 GL

\_





# BREE - RIGHT ELEVATION 1138.120 GL

\_





### BREE - REAR ELEVATION 1138.120 GL

—





# BREE - LEFT ELEVATION 1138.120 GL

\_





### BREE - REAR RENDER 1138.120 GL