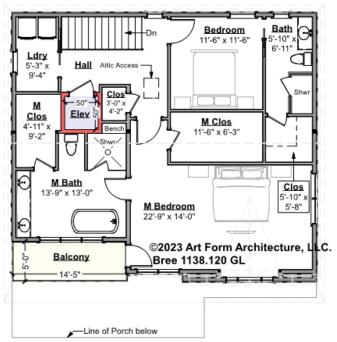

## BREE - 3<sup>RD</sup> FLOOR 1138.120 GL

Some features shown are optional. Your Purchase & Sale Agreement governs, whether items are labeled "optional" in this document or not.

Living Area This Floor: 1186 sq ft 8 ft Ceilings

#### CLG HT SHOWN 8'-0" CLG HT POSSIBLE 9'-0"

\* Major Change Fee, see website plan page for cost

| F1 LIVING AREA       | 1186 <sup>FT</sup> | F1 BEDROOMS          | 2    | F1 BATHROOMS         | 2    |
|----------------------|--------------------|----------------------|------|----------------------|------|
| Main                 | 1186.00 FT         | Main                 | 2.00 | Main                 | 2.00 |
| Future               | FT                 | Future               |      | Future               |      |
| 2 <sup>nd</sup> Unit | FT                 | 2 <sup>nd</sup> Unit |      | 2 <sup>nd</sup> Unit |      |