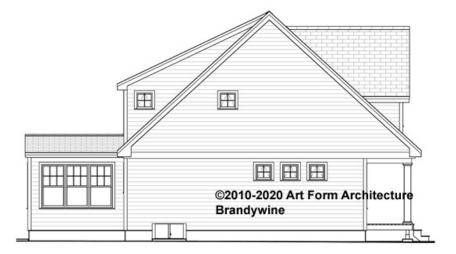

website plan page for cost

| F1 LIVING AREA       | 0 <sup>FT</sup>    | F1 BEDROOMS          | 0    | F1 BATHROOMS         | 0    |
|----------------------|--------------------|----------------------|------|----------------------|------|
| Main                 | 0.00 <sup>FT</sup> | Main                 | 0.00 | Main                 | 0.00 |
| Future               | 0.00 <sup>FT</sup> | Future               | 0.00 | Future               | 0.00 |
| 2 <sup>nd</sup> Unit | 0.00 <sup>FT</sup> | 2 <sup>nd</sup> Unit | 0.00 | 2 <sup>nd</sup> Unit | 0.00 |



## BRANDYWINE PREMIER - FRONT ELEVATION 260.129.v4 KL





## BRANDYWINE PREMIER - RIGHT ELEVATION 260.129.v4 KL





## BRANDYWINE PREMIER - REAR ELEVATION 260.129.v4 KL

\_





## BRANDYWINE PREMIER - LEFT ELEVATION 260.129.v4 KL

\_