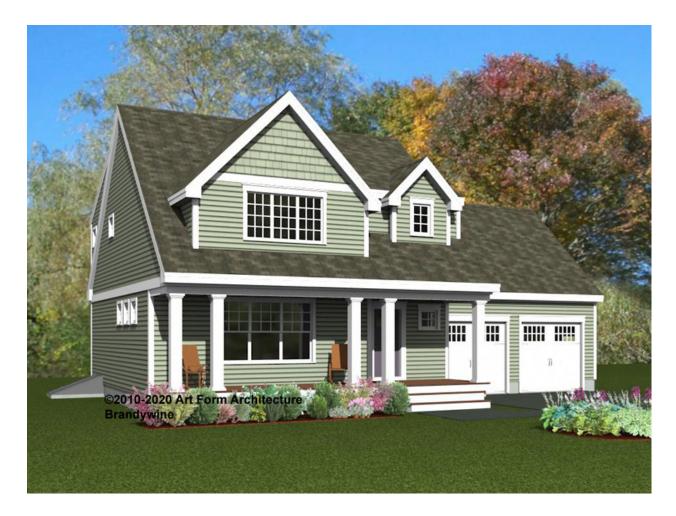

YWINE PREMIER** 260.129.v4 KL

Part of the Artform Signature Bungalows Collection.

In addition to our Terms and Conditions (the "Terms"), please be aware of the following:

Art Form Architecture, LLC ("Artform") requires that our Drawings be built substantially as designed. Artform will not be obligated by or liable for use of this design with markups as part of any builder agreement. While we attempt to accommodate where possible and reasonable, and where the changes do not denigrate our design, any and all changes to Drawings must be approved in writing by Artform. It is recommended that you have your Drawing updated by Artform prior to attaching any Drawing to any builder agreement. Artform shall not be responsible for the misuse of or unauthorized alterations to any of its Drawings.



Width 54.00 FT

Depth 48.00 FT

Height 28.83 FT

| LIVING AREA          | 2382 <sup>FT</sup> |
|----------------------|--------------------|
| Main                 | 2048 FT            |
| Future               | 334 <sup>FT</sup>  |
| 2 <sup>nd</sup> Unit | 0 FT               |

| BEDROOMS             | 4 |
|----------------------|---|
| Main                 | 3 |
| Future               | 1 |
| 2 <sup>nd</sup> Unit | 0 |

| BATHROOMS            | 2.5 |  |  |
|----------------------|-----|--|--|
| Main                 | 2.5 |  |  |
| Future               | 0   |  |  |
| 2 <sup>nd</sup> Unit | 0   |  |  |



# **BRANDYWINE PREMIER - 1<sup>ST</sup> FLOOR** 260.129.v4 KL



CLG HT SHOWN 8'-0" CLG HT POSSIBLE 8'-0"

<sup>\*</sup> Major Change Fee, see website plan page for cost

| F1 LIVING A