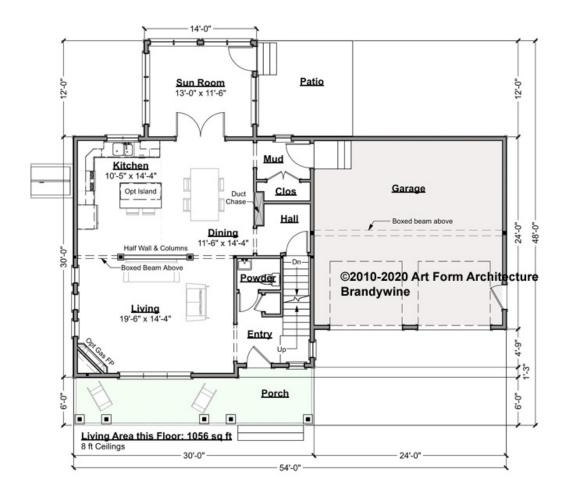

# **BRANDYWINE PREMIER - 1<sup>ST</sup> FLOOR** 260.129.v4 KL

CLG HT SHOWN 8'-0" CLG HT POSSIBLE 8'-0"

<sup>\*</sup> Major Change Fee, see website plan page for cost

| F1 LIVING AREA       | 1056 <sup>FT</sup> | F1 BEDROOMS          | 0    | F1 BATHROOMS         | 0.5  |
|----------------------|--------------------|----------------------|------|----------------------|------|
| Main                 | 1056.00 FT         | Main                 | 0.00 | Main                 | 0.50 |
| Future               | 0.00 <sup>FT</sup> | Future               | 0.00 | Future               | 0.00 |
| 2 <sup>nd</sup> Unit | 0.00 FT            | 2 <sup>nd</sup> Unit | 0.00 | 2 <sup>nd</sup> Unit | 0.00 |