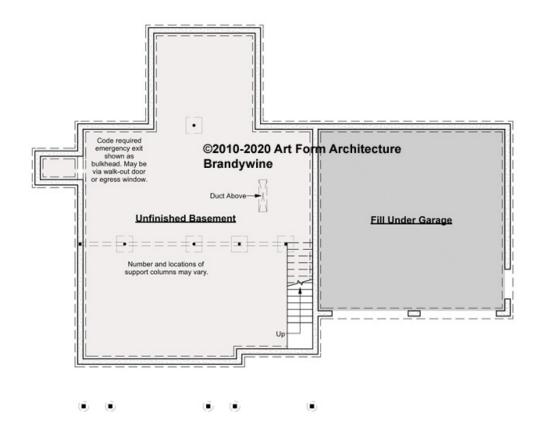

## **BRANDYWINE PREMIER - BASEMENT** 260.129.v4 KL

Some features shown are optional. Your Purchase & Sale Agreement governs, whether items are labeled "optional" in this document or not.

#### CLG HT SHOWN 7'-8" CLG HT POSSIBLE 9'-0"

\* Major Change Fee, see website plan page for cost

| F1 LIVING AREA       | 0 <sup>FT</sup>    | F1 BEDROOMS          | 0    | F1 BATHROOMS         | 0    |
|----------------------|--------------------|----------------------|------|----------------------|------|
| Main                 | 0.00 <sup>FT</sup> | Main                 | 0.00 | Main                 | 0.00 |
| Future               | 0.00 <sup>FT</sup> | Future               | 0.00 | Future               | 0.00 |
| 2 <sup>nd</sup> Unit | 0.00 <sup>FT</sup> | 2 <sup>nd</sup> Unit | 0.00 | 2 <sup>nd</sup> Unit | 0.00 |