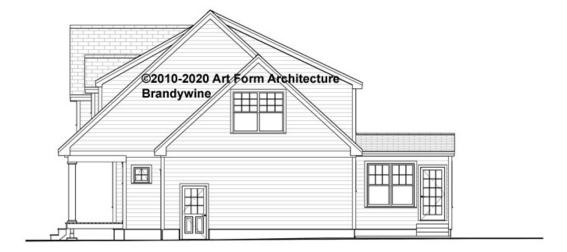

s are labeled "optional" in this document or not.



#### CLG HT SHOWN 7'-8" CLG HT POSSIBLE 9'-0"

\* Major Change Fee, see website plan page for cost

| F1 LIVING AREA       | 0 <sup>FT</sup>    | F1 BEDROOMS          | 0    | F1 BATHROOMS         | 0    |
|----------------------|--------------------|----------------------|------|----------------------|------|
| Main                 | 0.00 <sup>FT</sup> | Main                 | 0.00 | Main                 | 0.00 |
| Future               | 0.00 <sup>FT</sup> | Future               | 0.00 | Future               | 0.00 |
| 2 <sup>nd</sup> Unit | 0.00 <sup>FT</sup> | 2 <sup>nd</sup> Unit | 0.00 | 2 <sup>nd</sup> Unit | 0.00 |



## BRANDYWINE PREMIER - FRONT ELEVATION 260.129.v4 KL





## BRANDYWINE PREMIER - RIGHT ELEVATION 260.129.v4 KL





## BRANDYWINE PREMIER - REAR ELEVATION 260.129.v4 KL

\_





## BRANDYWINE PREMIER - LEFT ELEVATION 260.129.v4 KL

\_