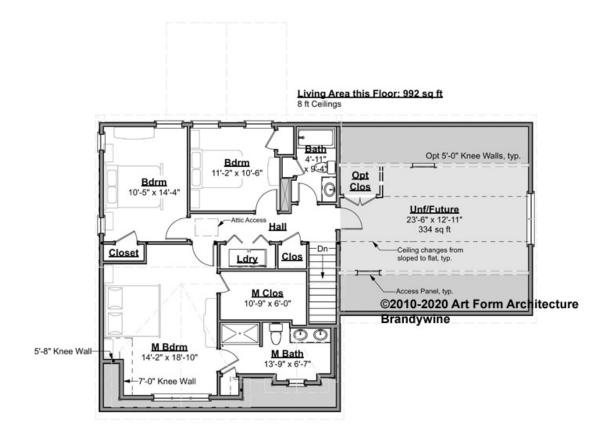

# BRANDYWINE PREMIER - 2<sup>ND</sup> FLOOR 260.129.v4 KL

Some features shown are optional. Your Purchase & Sale Agreement governs, whether items are labeled "optional" in this document or not.

CLG HT SHOWN 8'-0" CLG HT POSSIBLE 9'-0"

\* Major Change Fee, see website plan page for cost

| F1 LIVING AREA       | 1326 <sup>FT</sup>   | F1 BEDROOMS          | 4    | F1 BATHROOMS         | 2    |
|----------------------|----------------------|----------------------|------|----------------------|------|
| Main                 | 992.00 FT            | Main                 | 3.00 | Main                 | 2.00 |
| Future               | 334.00 <sup>FT</sup> | Future               | 1.00 | Future               | 0.00 |
| 2 <sup>nd</sup> Unit | 0.00 <sup>FT</sup>   | 2 <sup>nd</sup> Unit | 0.00 | 2 <sup>nd</sup> Unit | 0.00 |