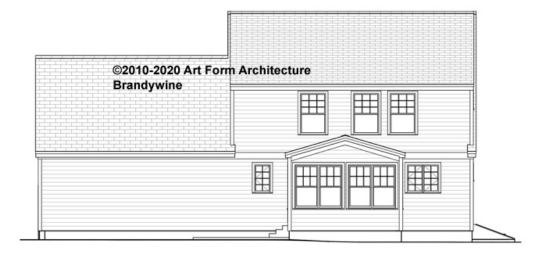

HT SHOWN 7'-8" CLG HT POSSIBLE 9'-0"

\* Major Change Fee, see website plan page for cost

| F1 LIVING AREA       | 0 <sup>FT</sup>    | F1 BEDROOMS          | 0    | F1 BATHROOMS         | 0    |
|----------------------|--------------------|----------------------|------|----------------------|------|
| Main                 | 0.00 <sup>FT</sup> | Main                 | 0.00 | Main                 | 0.00 |
| Future               | 0.00 <sup>FT</sup> | Future               | 0.00 | Future               | 0.00 |
| 2 <sup>nd</sup> Unit | 0.00 <sup>FT</sup> | 2 <sup>nd</sup> Unit | 0.00 | 2 <sup>nd</sup> Unit | 0.00 |



## BRANDYWINE PREMIER - FRONT ELEVATION 260.129.v4 KL





## BRANDYWINE PREMIER - RIGHT ELEVATION 260.129.v4 KL





## BRANDYWINE PREMIER - REAR ELEVATION 260.129.v4 KL

\_





## BRANDYWINE PREMIER - LEFT ELEVATION 260.129.v4 KL

\_