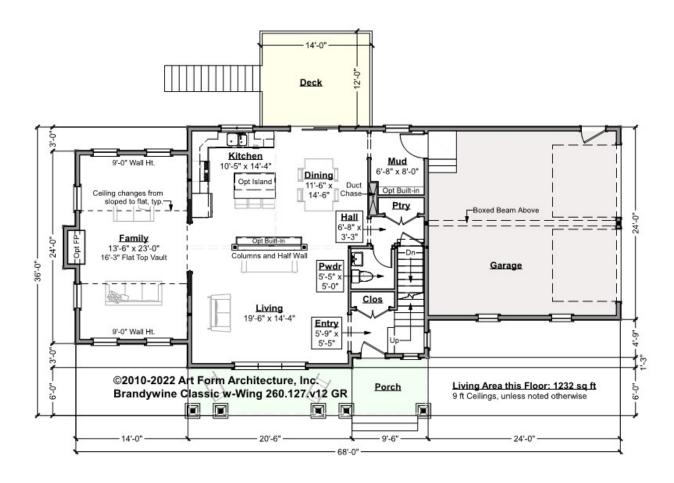

## BRANDYWINE CLASSIC WITH WING -1<sup>ST</sup> FLOOR 260.127.v12 GR

Some features shown are optional. Your Purchase & Sale Agreement governs, whether items are labeled "optional" in this document or not.

### CLG HT SHOWN 9'-0" CLG HT POSSIBLE 8'-0"

\* Major Change Fee, see website plan page for cost

| F1 LIVING AREA       | 1232 <sup>FT</sup> | F1 BEDROOMS          | 0    | F1 BATHROOMS         | 0.5  |
|----------------------|--------------------|----------------------|------|----------------------|------|
| Main                 | 1232.00 FT         | Main                 | 0.00 | Main                 | 0.50 |
| Future               | 0.00 <sup>FT</sup> | Future               | 0.00 | Future               | 0.00 |
| 2 <sup>nd</sup> Unit | 0.00 <sup>ft</sup> | 2 <sup>nd</sup> Unit | 0.00 | 2 <sup>nd</sup> Unit | 0.00 |