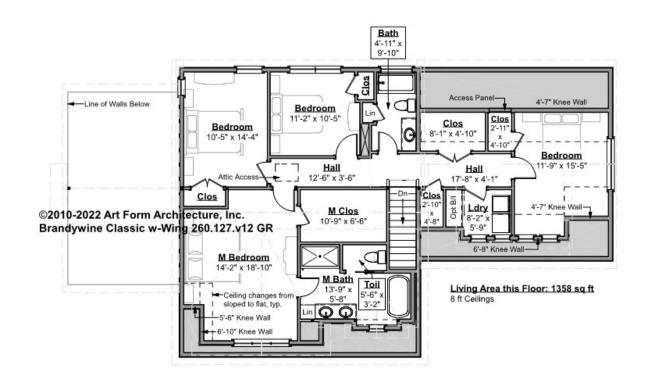

## BRANDYWINE CLASSIC WITH WING -2<sup>ND</sup> FLOOR 260.127.v12 GR

Some features shown are optional. Your Purchase & Sale Agreement governs, whether items are labeled "optional" in this document or not.

\* Major Change Fee, see website plan page for cost

| F1 LIVING AREA       | 1358 <sup>FT</sup>    | F1 BEDROOMS          | 4    | F1 BATHROOMS         | 2    |
|----------------------|-----------------------|----------------------|------|----------------------|------|
| Main                 | 1358.00 <sup>FT</sup> | Main                 | 4.00 | Main                 | 2.00 |
| Future               | 0.00 <sup>FT</sup>    | Future               | 0.00 | Future               | 0.00 |
| 2 <sup>nd</sup> Unit | 0.00 <sup>ft</sup>    | 2 <sup>nd</sup> Unit | 0.00 | 2 <sup>nd</sup> Unit | 0.00 |