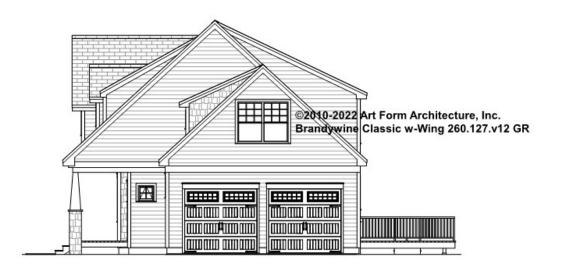

## BRANDYWINE CLASSIC WITH WING -RIGHT ELEVATION 260.127.v12 GR

\_\_\_\_

Some features shown are optional. Your Purchase & Sale Agreement governs, whether items are labeled "optional" in this document or not.