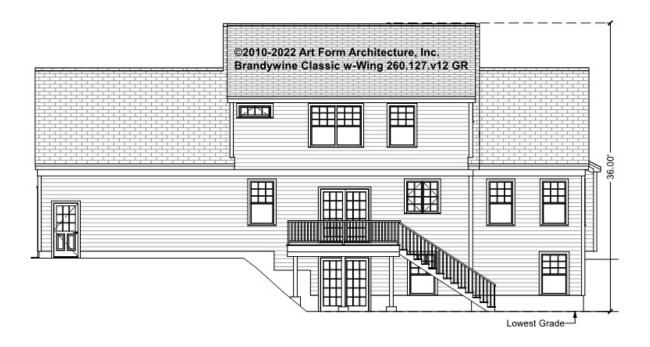

### BRANDYWINE CLASSIC WITH WING -REAR ELEVATION 260.127.v12 GR

\_\_\_\_

Some features shown are optional. Your Purchase & Sale Agreement governs, whether items are labeled "optional" in this document or not.