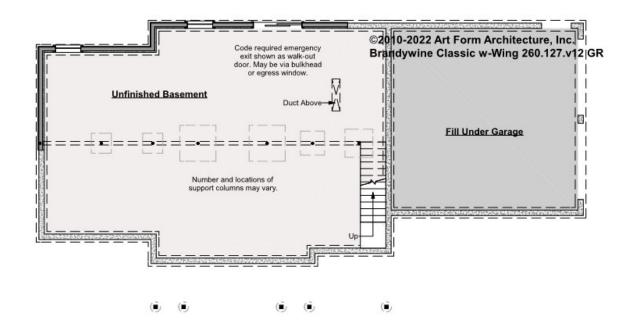

### BRANDYWINE CLASSIC WITH WING -BASEMENT 260.127.v12 GR

Some features shown are optional. Your Purchase & Sale Agreement governs, whether items are labeled "optional" in this document or not.

CLG HT SHOWN 7'-8" CLG HT POSSIBLE 9'-0"

\* Major Change Fee, see website plan page for cost

| F1 LIVING AREA       | 0 <sup>FT</sup>    | F1 BEDROOMS          | 0    | F1 BATHROOMS         | 0    |
|----------------------|--------------------|----------------------|------|----------------------|------|
| Main                 | 0.00 <sup>FT</sup> | Main                 | 0.00 | Main                 | 0.00 |
| Future               | 0.00 <sup>FT</sup> | Future               | 0.00 | Future               | 0.00 |
| 2 <sup>nd</sup> Unit | 0.00 <sup>ft</sup> | 2 <sup>nd</sup> Unit | 0.00 | 2 <sup>nd</sup> Unit | 0.00 |