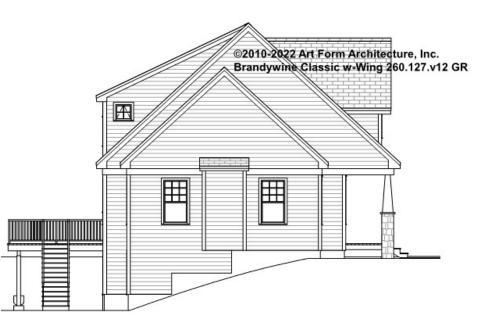

## BRANDYWINE CLASSIC WITH WING -LEFT ELEVATION 260.127.v12 GR

\_\_\_\_

Some features shown are optional. Your Purchase & Sale Agreement governs, whether items are labeled "optional" in this document or not.