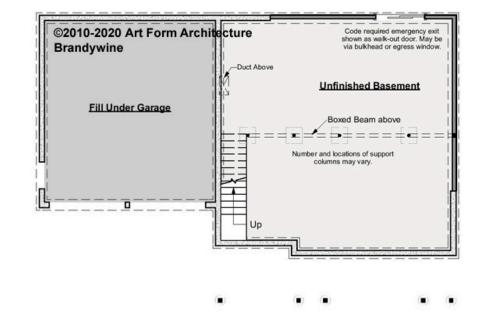

# BRANDYWINE CLASSIC - BASEMENT 260.124.v10 GL

\_

Some features shown are optional. Your Purchase & Sale Agreement governs, whether items are labeled "optional" in this document or not.

. . .

CLG HT SHOWN 7'-8" CLG HT POSSIBLE 9'-0"

\* Major Change Fee, see website plan page for cost

| F1 LIVING AREA       | 0 <sup>FT</sup>    | F1 BEDROOMS          | 0    | F1 BATHROOMS         | 0    |
|----------------------|--------------------|----------------------|------|----------------------|------|
| Main                 | 0.00 <sup>FT</sup> | Main                 | 0.00 | Main                 | 0.00 |
| Future               | 0.00 <sup>FT</sup> | Future               | 0.00 | Future               | 0.00 |
| 2 <sup>nd</sup> Unit | 0.00 <sup>FT</sup> | 2 <sup>nd</sup> Unit | 0.00 | 2 <sup>nd</sup> Unit | 0.00 |