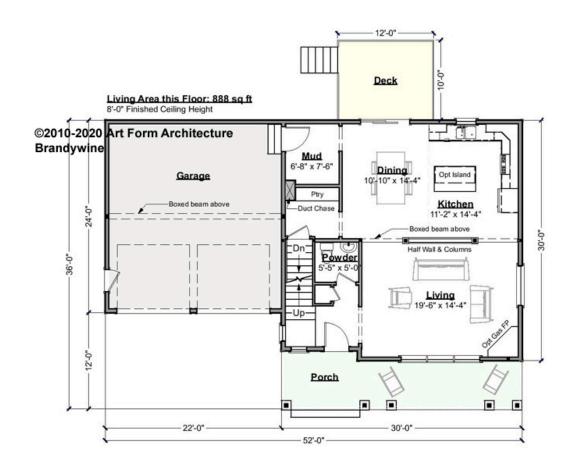

## BRANDYWINE CLASSIC - 1<sup>ST</sup> FLOOR 260.124.v10 GL

Some features shown are optional. Your Purchase & Sale Agreement governs, whether items are labeled "optional" in this document or not.

CLG HT SHOWN 8'-0" CLG HT POSSIBLE 8'-0"

\* Major Change Fee, see website plan page for cost

| F1 LIVING AREA       | 888 <sup>ft</sup>  | F1 BEDROOMS          | 0    | F1 BATHROOMS         | 0.5  |
|----------------------|--------------------|----------------------|------|----------------------|------|
| Main                 | 888.00 FT          | Main                 | 0.00 | Main                 | 0.50 |
| Future               | 0.00 <sup>FT</sup> | Future               | 0.00 | Future               | 0.00 |
| 2 <sup>nd</sup> Unit | 0.00 <sup>FT</sup> | 2 <sup>nd</sup> Unit | 0.00 | 2 <sup>nd</sup> Unit | 0.00 |