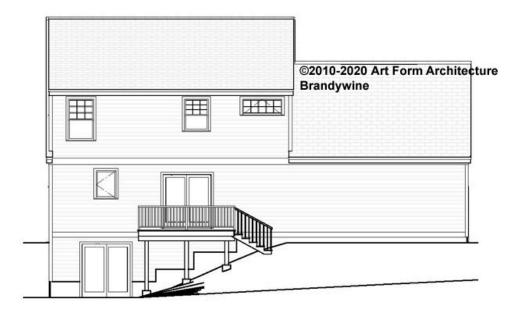

## BRANDYWINE CLASSIC - REAR ELEVATION 260.124.v10 GL

\_\_\_\_

Some features shown are optional. Your Purchase & Sale Agreement governs, whether items are labeled "optional" in this document or not.

You may not build this Design without purchasing a License to Build (as defined in our Terms). Unauthorized changes are not permitted and violate copyright laws, which provide substantial penalties for infringement.