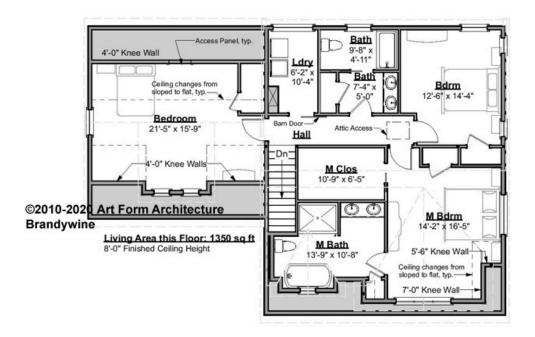

## BRANDYWINE CLASSIC - 2<sup>ND</sup> FLOOR 260.124.v10 GL

—

Some features shown are optional. Your Purchase & Sale Agreement governs, whether items are labeled "optional" in this document or not.

### CLG HT SHOWN 8'-0" CLG HT POSSIBLE 8'-0"

\* Major Change Fee, see website plan page for cost

| F1 LIVING AREA       | 1350 <sup>FT</sup> | F1 BEDROOMS          | 3    | F1 BATHROOMS         | 2    |
|----------------------|--------------------|----------------------|------|----------------------|------|
| Main                 | 1350.00 FT         | Main                 | 3.00 | Main                 | 2.00 |
| Future               | 0.00 <sup>FT</sup> | Future               | 0.00 | Future               | 0.00 |
| 2 <sup>nd</sup> Unit | 0.00 <sup>FT</sup> | 2 <sup>nd</sup> Unit | 0.00 | 2 <sup>nd</sup> Unit | 0.00 |