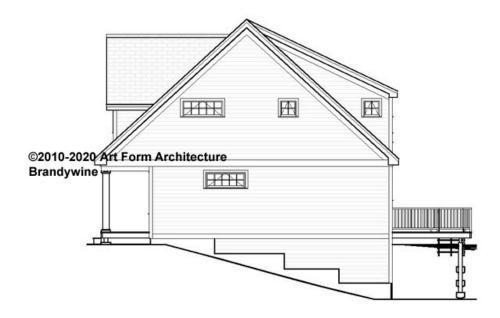

## BRANDYWINE CLASSIC - RIGHT ELEVATION 260.124.v10 GL

Some features shown are optional. Your Purchase & Sale Agreement governs, whether items are labeled "optional" in this document or not.