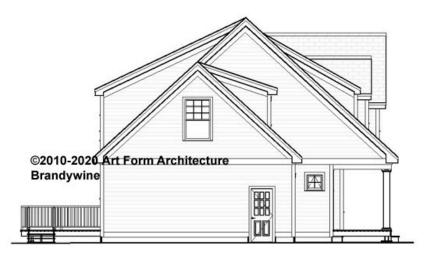

## BRANDYWINE CLASSIC - LEFT ELEVATION 260.124.v10 GL

\_\_\_\_

Some features shown are optional. Your Purchase & Sale Agreement governs, whether items are labeled "optional" in this document or not.

You may not build this Design without purchasing a License to Build (as defined in our Terms). Unauthorized changes are not permitted and violate copyright laws, which provide substantial penalties for infringement.