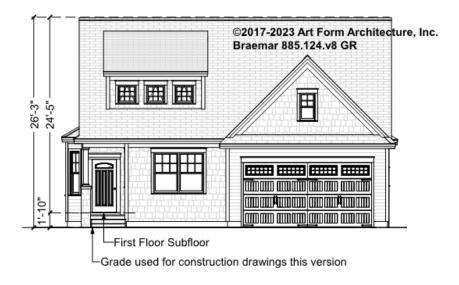

## BRAEMAR - FRONT ELEVATION 885.124.v8 GR

—

You may not build this Design without purchasing a License to Build (as defined in our Terms). Unauthorized changes are not permitted and violate copyright laws, which provide substantial penalties for infringement.