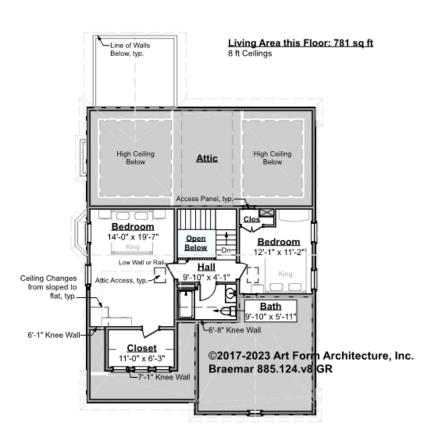

# BRAEMAR - 2<sup>ND</sup> FLOOR 885.124.v8 GR

—

Some features shown are optional. Your Purchase & Sale Agreement governs, whether items are labeled "optional" in this document or not.

#### CLG HT SHOWN 8'-0" CLG HT POSSIBLE 9'-0"

\* Major Change Fee, see website plan page for cost

| F1 LIVING AREA       | 781 <sup>FT</sup> | F1 BEDROOMS          | 2    | F1 BATHROOMS         | 1    |
|----------------------|-------------------|----------------------|------|----------------------|------|
| Main                 | 781.00 FT         | Main                 | 2.00 | Main                 | 1.00 |
| Future               | FT                | Future               |      | Future               |      |
| 2 <sup>nd</sup> Unit | FT                | 2 <sup>nd</sup> Unit |      | 2 <sup>nd</sup> Unit |      |