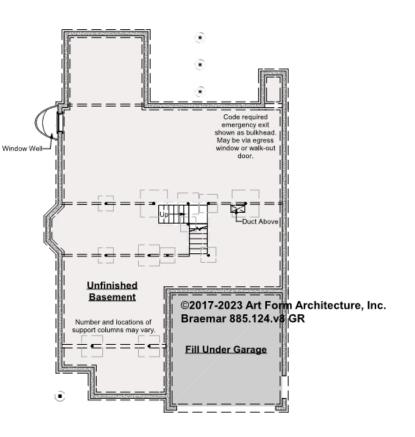

### BRAEMAR - BASEMENT 885.124.v8 GR

—

Some features shown are optional. Your Purchase & Sale Agreement governs, whether items are labeled "optional" in this document or not.

### CLG HT SHOWN 7'-8" CLG HT POSSIBLE 9'-0"

\* Major Change Fee, see website plan page for cost

| F1 LIVING AREA       | 0 <sup>FT</sup> | F1 BEDROOMS          | 0 | F1 BATHROOMS         | 0 |
|----------------------|-----------------|----------------------|---|----------------------|---|
| Main                 | FT              | Main                 |   | Main                 |   |
| Future               | FT              | Future               |   | Future               |   |
| 2 <sup>nd</sup> Unit | FT              | 2 <sup>nd</sup> Unit |   | 2 <sup>nd</sup> Unit |   |