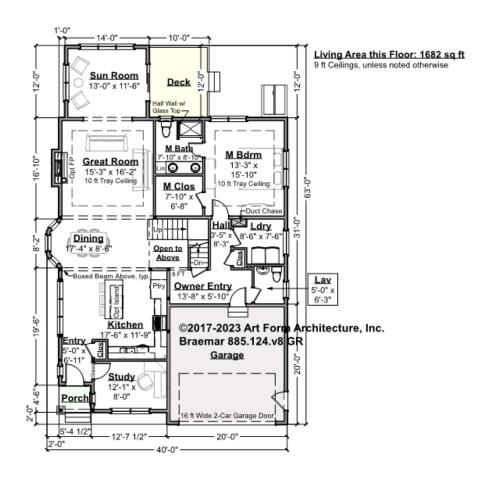

# BRAEMAR - 1<sup>ST</sup> FLOOR 885.124.v8 GR

—

Some features shown are optional. Your Purchase & Sale Agreement governs, whether items are labeled "optional" in this document or not.

### CLG HT SHOWN 9'-0" CLG HT POSSIBLE 8'-0"

\* Major Change Fee, see website plan page for cost

| F1 LIVING AREA       | 1682 <sup>FT</sup> | F1 BEDROOMS          | 2    | F1 BATHROOMS         | 1.5  |
|----------------------|--------------------|----------------------|------|----------------------|------|
| Main                 | 1682.00 FT         | Main                 | 1.00 | Main                 | 1.50 |
| Future               | FT                 | Future               | 1.00 | Future               |      |
| 2 <sup>nd</sup> Unit | FT                 | 2 <sup>nd</sup> Unit |      | 2 <sup>nd</sup> Unit |      |