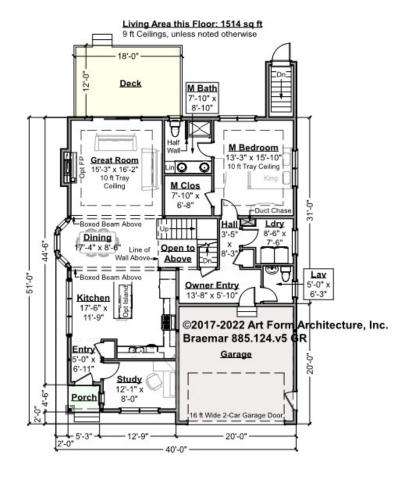

## BRAEMAR - 1<sup>ST</sup> FLOOR 885.124.v5 GR

\_

Some features shown are optional. Your Purchase & Sale Agreement governs, whether items are labeled "optional" in this document or not.

CLG HT SHOWN 9'-0" CLG HT POSSIBLE 8'-0"

\* Major Change Fee, see website plan page for cost

| F1 LIVING AREA       | 1514 <sup>FT</sup> | F1 BEDROOMS          | 2    | F1 BATHROOMS         | 1.5  |
|----------------------|--------------------|----------------------|------|----------------------|------|
| Main                 | 1514.00 FT         | Main                 | 1.00 | Main                 | 1.50 |
| Future               | FT                 | Future               | 1.00 | Future               |      |
| 2 <sup>nd</sup> Unit | FT                 | 2 <sup>nd</sup> Unit |      | 2 <sup>nd</sup> Unit |      |