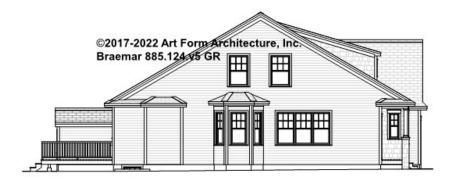

tems are labeled "optional" in this document or not.



#### CLG HT SHOWN 7'-8" CLG HT POSSIBLE 9'-0"

\* Major Change Fee, see website plan page for cost

| F1 LIVING AREA       | 0 FT | F1 BEDROOMS          | 0 | F1 BATHROOMS         | 1    |
|----------------------|------|----------------------|---|----------------------|------|
| Main                 | FT   | Main                 |   | Main                 |      |
| Future               | FT   | Future               |   | Future               | 1.00 |
| 2 <sup>nd</sup> Unit | FT   | 2 <sup>nd</sup> Unit |   | 2 <sup>nd</sup> Unit |      |



# **BRAEMAR - FRONT ELEVATION** 885.124.v5 GR





# BRAEMAR - RIGHT ELEVATION 885.124.v5 GR





## **BRAEMAR - REAR ELEVATION** 885.124.v5 GR





## BRAEMAR - LEFT ELEVATION 885.124.v5 GR

\_





## BRAEMAR - REAR RENDER 885.124.v5 GR