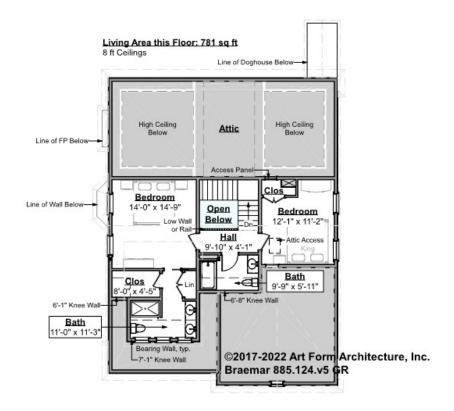

## BRAEMAR - 2<sup>ND</sup> FLOOR 885.124.v5 GR

\_

Some features shown are optional. Your Purchase & Sale Agreement governs, whether items are labeled "optional" in this document or not.

#### CLG HT SHOWN 8'-0" CLG HT POSSIBLE 8'-0"

\* Major Change Fee, see website plan page for cost

| F1 LIVING AREA       | 781 <sup>FT</sup>    | F1 BEDROOMS          | 2    | F1 BATHROOMS         | 2    |
|----------------------|----------------------|----------------------|------|----------------------|------|
| Main                 | 781.00 <sup>FT</sup> | Main                 | 2.00 | Main                 | 2.00 |
| Future               | FT                   | Future               |      | Future               |      |
| 2 <sup>nd</sup> Unit | FT                   | 2 <sup>nd</sup> Unit |      | 2 <sup>nd</sup> Unit |      |