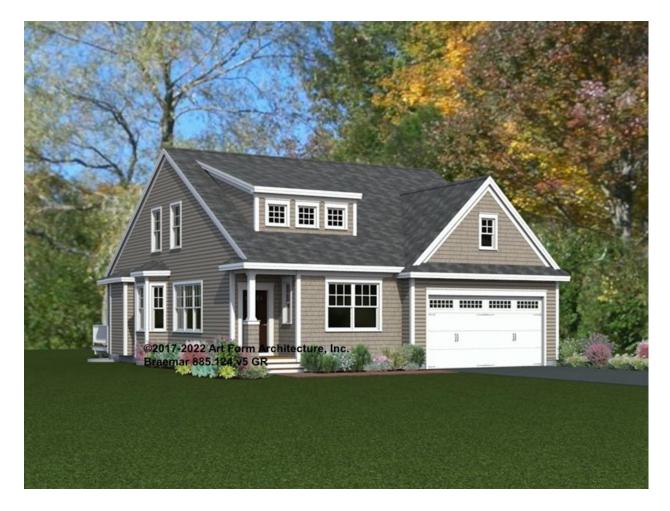

## **BRAEMAR** 885.124.v5 **GR**

In addition to our Terms and Conditions (the "Terms"), please be aware of the following:

Art Form Architecture, LLC ("Artform") requires that our Drawings be built substantially as designed. Artform will not be obligated by or liable for use of this design with markups as part of any builder agreement. While we attempt to accommodate where possible and reasonable, and where the changes do not denigrate our design, any and all changes to Drawings must be approved in writing by Artform. It is recommended that you have your Drawing updated by Artform prior to attaching any Drawing to any builder agreement. Artform shall not be responsible for the misuse of or unauthorized alterations to any of its Drawings.



Depth 51.00 <sup>FT</sup> Height 26.25 <sup>FT</sup>

| LIVING AREA          | 2295 <sup>FT</sup> | BEDROOMS             | 4 | BATHROOMS            | 4.5 |
|----------------------|--------------------|----------------------|---|----------------------|-----|
| Main                 | 2295 FT            | Main                 | 3 | Main                 | 3.5 |
| Future               | 0 FT               | Future               | 1 | Future               | 1   |
| 2 <sup>nd</sup> Unit | 0 FT               | 2 <sup>nd</sup> Unit | 0 | 2 <sup>nd</sup> Unit | 0   |



## BRAEMAR - 1<sup>ST</sup> FLOOR 885.124.v5 GR

\_

Some features shown are optional. Your Purchase & Sale Agreement governs, whether items are labeled "optional" in this document or not.



CLG HT SHOWN 9'-0" CLG HT POSSIBLE 8'-0