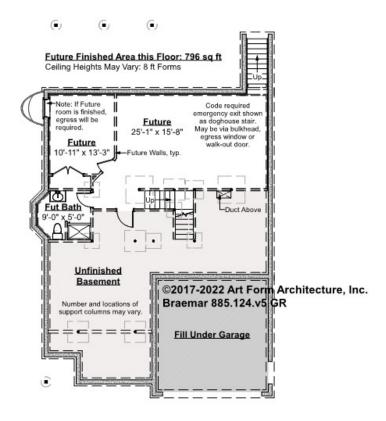

## BRAEMAR - BASEMENT 885.124.v5 GR

Note: finished basement area is NOT included in main or future Living Area, but IS shown on CDs. We do this so Search doesn't mislead - everyone knows you can finish a basement!

#### CLG HT SHOWN 7'-8" CLG HT POSSIBLE 9'-0"

\* Major Change Fee, see website plan page for cost

| F1 LIVING AREA       | 0 FT | F1 BEDROOMS          | 0 | F1 BATHROOMS         | 1    |
|----------------------|------|----------------------|---|----------------------|------|
| Main                 | FT   | Main                 |   | Main                 |      |
| Future               | FT   | Future               |   | Future               | 1.00 |
| 2 <sup>nd</sup> Unit | FT   | 2 <sup>nd</sup> Unit |   | 2 <sup>nd</sup> Unit |      |