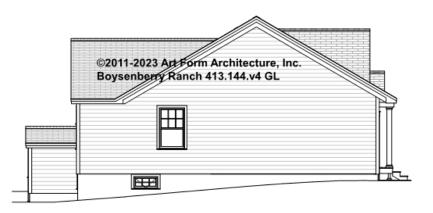

## BOYSENBERRY RANCH - LEFT ELEVATION 413.144.v4 GL

\_

You may not build this Design without purchasing a License to Build (as defined in our Terms). Unauthorized changes are not permitted and violate copyright laws, which provide substantial penalties for infringement.