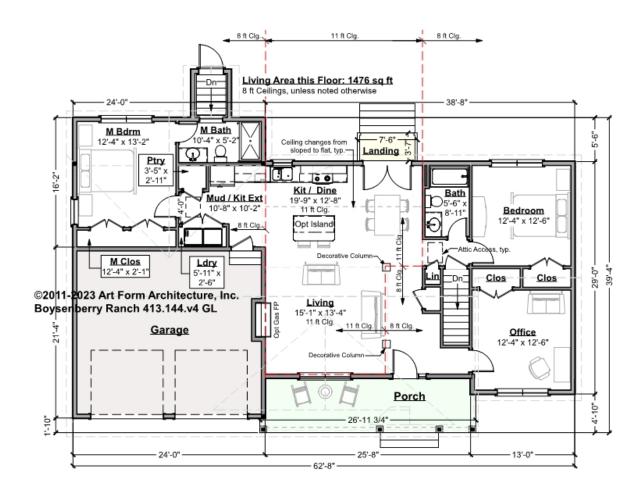

# BOYSENBERRY RANCH - 1<sup>ST</sup> FLOOR 413.144.v4 GL

We counted the "office" as a "bedroom" because it has a closet and is the right size.

Some features shown are optional. Your Purchase & Sale Agreement governs, whether items are labeled "optional" in this document or not.

### CLG HT SHOWN 8'-0" CLG HT POSSIBLE 9'-0"

\* Major Change Fee, see website plan page for cost

| F1 LIVING AREA       | 1476 <sup>FT</sup> | F1 BEDROOMS          | 3    | F1 BATHROOMS         | 2    |
|----------------------|--------------------|----------------------|------|----------------------|------|
| Main                 | 1476.00 FT         | Main                 | 3.00 | Main                 | 2.00 |
| Future               | FT                 | Future               |      | Future               |      |
| 2 <sup>nd</sup> Unit | FT                 | 2 <sup>nd</sup> Unit |      | 2 <sup>nd</sup> Unit |      |