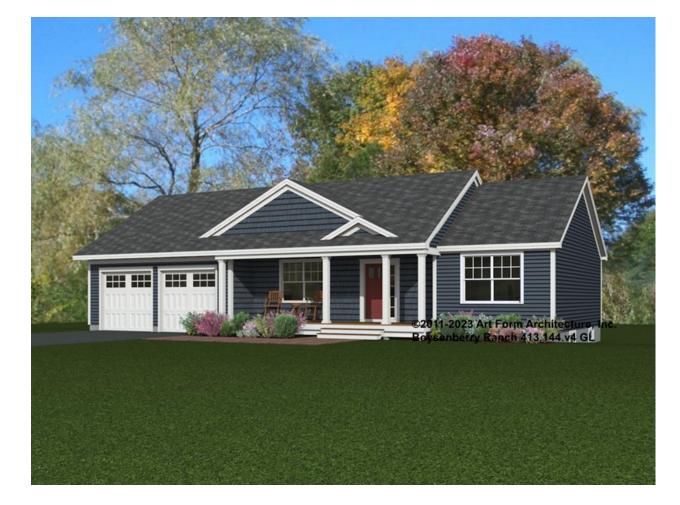

### BOYSENBERRY RANCH 413.144.v4 GL

Part of the Berry Charming Ranches Collection.

In addition to our Terms and Conditions (the "Terms"), please be aware of the following:

Art Form Architecture, LLC ("Artform") requires that our Drawings be built substantially as designed. Artform will not be obligated by or liable for use of this design with markups as part of any builder agreement. While we attempt to accommodate where possible and reasonable, and where the changes do not denigrate our design, any and all changes to Drawings must be approved in writing by Artform. It is recommended that you have your Drawing updated by Artform prior to attaching any Drawing to any builder agreement. Artform shall not be responsible for the misuse of or unauthorized alterations to any of its Drawings.

| <b>Width</b> 62.66 <sup>FT</sup> |                    | <b>Depth</b> 39.33 <sup>FT</sup> |   | Height 20.58 <sup>FT</sup> |   |
|----------------------------------|--------------------|----------------------------------|---|----------------------------|---|
| LIVING AREA                      | 1476 <sup>FT</sup> | BEDROOMS                         | 3 | BATHROOMS                  | 2 |
| Main                             | 1476 <sup>FT</sup> | Main                             | 3 | Main                       | 2 |
| Future                           | 0 <sup>FT</sup>    | Future                           | 0 | Future                     | 0 |
| 2 <sup>nd</sup> Unit             | 0 <sup>FT</sup>    | 2 <sup>nd</sup> Unit             | 0 | 2 <sup>nd</sup> Unit       | 0 |