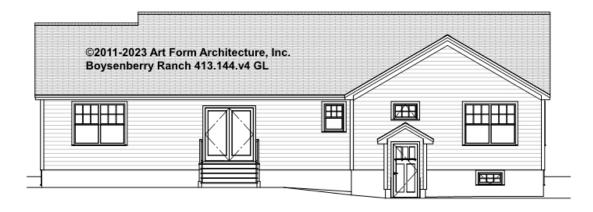

## BOYSENBERRY RANCH - FRONT ELEVATION 413.144.v4 GL

\_

You may not build this Design without purchasing a License to Build (as defined in our Terms). Unauthorized changes are not permitted and violate copyright laws, which provide substantial penalties for infringement.