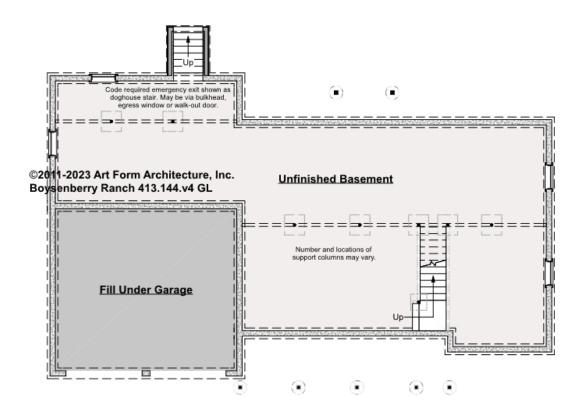

# BOYSENBERRY RANCH - BASEMENT 413.144.v4 GL

\_

Some features shown are optional. Your Purchase & Sale Agreement governs, whether items are labeled "optional" in this document or not.

CLG HT SHOWN 7'-8" CLG HT POSSIBLE 9'-0"

\* Major Change Fee, see website plan page for cost

| F1 LIVING AREA       | 0 FT | F1 BEDROOMS          | 0 | F1 BATHROOMS         | 0 |
|----------------------|------|----------------------|---|----------------------|---|
| Main                 | FT   | Main                 |   | Main                 |   |
| Future               | FT   | Future               |   | Future               |   |
| 2 <sup>nd</sup> Unit | FT   | 2 <sup>nd</sup> Unit |   | 2 <sup>nd</sup> Unit |   |