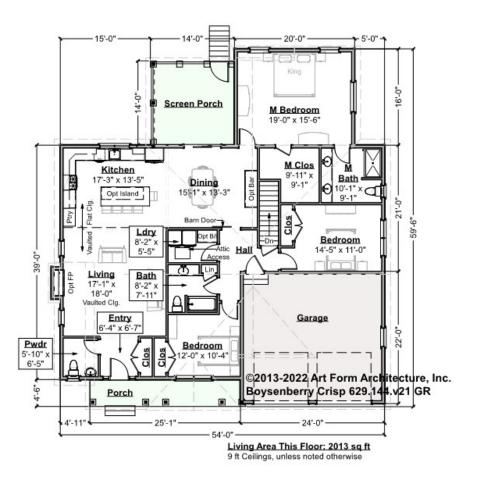

# BOYSENBERRY CRISP - 1<sup>ST</sup> FLOOR 629.144.v21 GR

—

Some features shown are optional. Your Purchase & Sale Agreement governs, whether items are labeled "optional" in this document or not.

CLG HT SHOWN 9'-0" CLG HT POSSIBLE 8'-0"

\* Major Change Fee, see website plan page for cost

| F1 LIVING AREA       | 2013 FT    | F1 BEDROOMS          | 3    | F1 BATHROOMS         | 2.5  |
|----------------------|------------|----------------------|------|----------------------|------|
| Main                 | 2013.00 FT | Main                 | 3.00 | Main                 | 2.50 |
| Future               | FT         | Future               |      | Future               |      |
| 2 <sup>nd</sup> Unit | FT         | 2 <sup>nd</sup> Unit |      | 2 <sup>nd</sup> Unit |      |