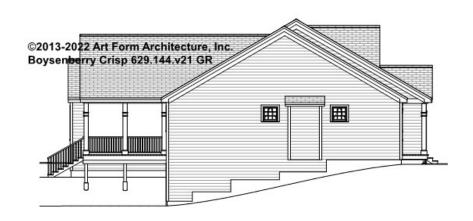

### BOYSENBERRY CRISP - REAR ELEVATION 629.144.v21 GR

\_

You may not build this Design without purchasing a License to Build (as defined in our Terms). Unauthorized changes are not permitted and violate copyright laws, which provide substantial penalties for infringement.