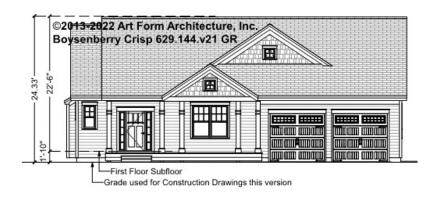

## BOYSENBERRY CRISP - FRONT ELEVATION 629.144.v21 GR

\_

You may not build this Design without purchasing a License to Build (as defined in our Terms). Unauthorized changes are not permitted and violate copyright laws, which provide substantial penalties for infringement.