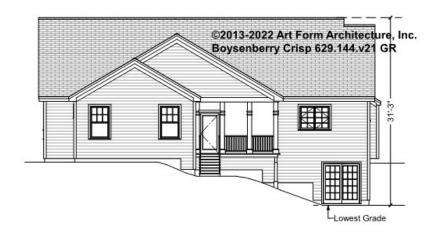

## BOYSENBERRY CRISP - RIGHT ELEVATION 629.144.v21 GR

\_

You may not build this Design without purchasing a License to Build (as defined in our Terms). Unauthorized changes are not permitted and violate copyright laws, which provide substantial penalties for infringement.