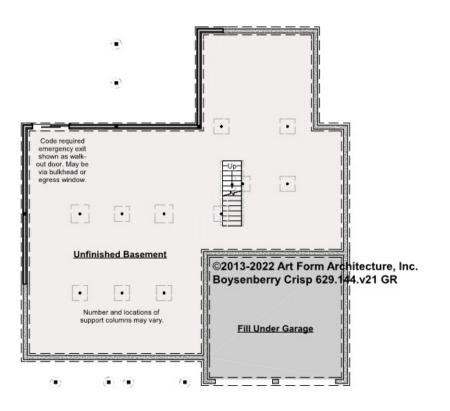

## BOYSENBERRY CRISP - BASEMENT 629.144.v21 GR

—

Some features shown are optional. Your Purchase & Sale Agreement governs, whether items are labeled "optional" in this document or not.

#### CLG HT SHOWN 7'-8" CLG HT POSSIBLE 9'-0"

\* Major Change Fee, see website plan page for cost

| F1 LIVING AREA       | 0 <sup>FT</sup> | F1 BEDROOMS          | 0 | F1 BATHROOMS         | 0 |
|----------------------|-----------------|----------------------|---|----------------------|---|
| Main                 | FT              | Main                 |   | Main                 |   |
| Future               | FT              | Future               |   | Future               |   |
| 2 <sup>nd</sup> Unit | FT              | 2 <sup>nd</sup> Unit |   | 2 <sup>nd</sup> Unit |   |