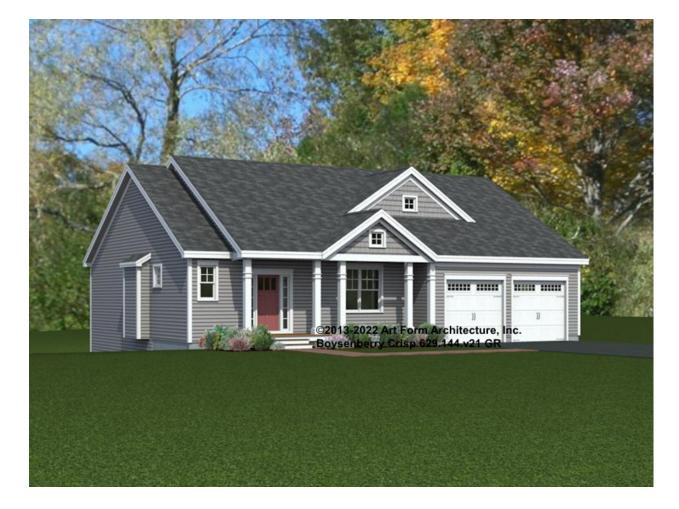

## BOYSENBERRY CRISP - FRONT ELEVATION 629.144.v21 GR

\_

You may not build this Design without purchasing a License to Build (as defined in our Terms). Unauthorized changes are not permitted and violate copyright laws, which provide substantial penalties for infringement.