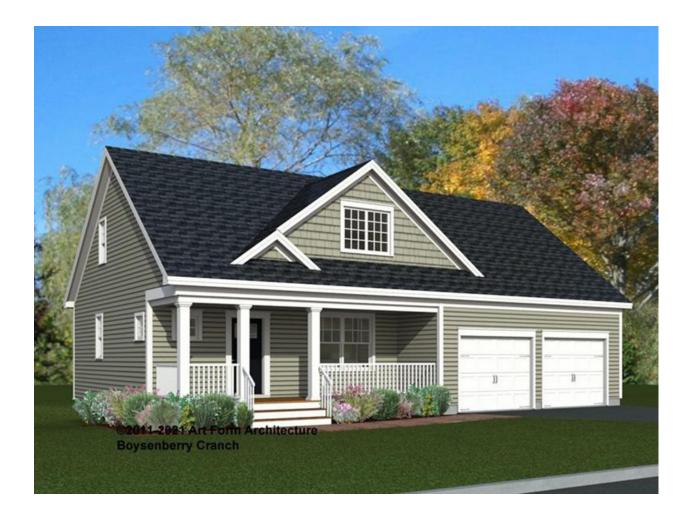

## BOYSENBERRY CRANCH - FRONT ELEVATION 333.144.v9 GR

| <b>Width</b> 48.00 <sup>F1</sup> |                    | <b>Depth</b> 45.00 F1 |   | Height 24.42 FI      |     |
|----------------------------------|--------------------|-----------------------|---|----------------------|-----|
| LIVING AREA                      | 1959 <sup>FT</sup> | BEDROOMS              | 3 | BATHROOMS            | 2.5 |
| Main                             | 1959 <sup>FT</sup> | Main                  | 3 | Main                 | 2.5 |
| Future                           | 0 FT               | Future                | 0 | Future               | 0   |
| 2 <sup>nd</sup> Unit             | 0 FT               | 2 <sup>nd</sup> Unit  | 0 | 2 <sup>nd</sup> Unit | 0   |