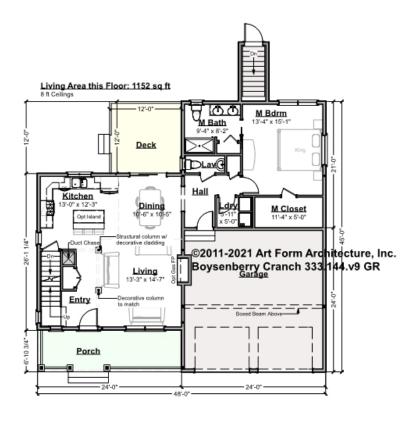

# **BOYSENBERRY CRANCH - 1<sup>ST</sup> FLOOR** 333.144.v9 GR

Some features shown are optional. Your Purchase & Sale Agreement governs, whether items are labeled "optional" in this document or not.

CLG HT SHOWN 8'-0" CLG HT POSSIBLE 9'-0"

\* Major Change Fee, see website plan page for cost

| F1 LIVING AREA       | 1152 <sup>FT</sup> | F1 BEDROOMS          | 1    | F1 BATHROOMS         | 1.5  |
|----------------------|--------------------|----------------------|------|----------------------|------|
| Main                 | 1152.00 FT         | Main                 | 1.00 | Main                 | 1.50 |
| Future               | 0.00 FT            | Future               | 0.00 | Future               | 0.00 |
| 2 <sup>nd</sup> Unit | 0.00 FT            | 2 <sup>nd</sup> Unit | 0.00 | 2 <sup>nd</sup> Unit | 0.00 |