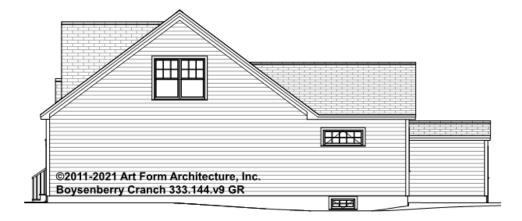

s are labeled "optional" in this document or not.



#### CLG HT SHOWN 7'-8" CLG HT POSSIBLE 9'-0"

\* Major Change Fee, see website plan page for cost

| F1 LIVING AREA       | 0 <sup>FT</sup>    | F1 BEDROOMS          | 0    | F1 BATHROOMS         | 0    |
|----------------------|--------------------|----------------------|------|----------------------|------|
| Main                 | 0.00 <sup>FT</sup> | Main                 | 0.00 | Main                 | 0.00 |
| Future               | 0.00 <sup>FT</sup> | Future               | 0.00 | Future               | 0.00 |
| 2 <sup>nd</sup> Unit | 0.00 <sup>FT</sup> | 2 <sup>nd</sup> Unit | 0.00 | 2 <sup>nd</sup> Unit | 0.00 |



## BOYSENBERRY CRANCH - FRONT ELEVATION 333.144.v9 GR





## BOYSENBERRY CRANCH - RIGHT ELEVATION 333.144.v9 GR





## BOYSENBERRY CRANCH - REAR ELEVATION 333.144.v9 GR





## BOYSENBERRY CRANCH - LEFT ELEVATION 333.144.v9 GR