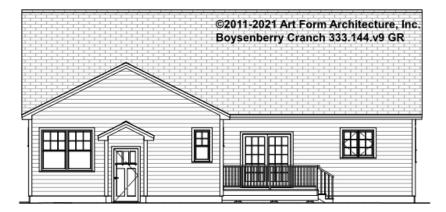

CLG HT SHOWN 7'-8" CLG HT POSSIBLE 9'-0"

\* Major Change Fee, see website plan page for cost

| F1 LIVING AREA       | 0 <sup>FT</sup>    | F1 BEDROOMS          | 0    | F1 BATHROOMS         | 0    |
|----------------------|--------------------|----------------------|------|----------------------|------|
| Main                 | 0.00 <sup>FT</sup> | Main                 | 0.00 | Main                 | 0.00 |
| Future               | 0.00 <sup>FT</sup> | Future               | 0.00 | Future               | 0.00 |
| 2 <sup>nd</sup> Unit | 0.00 <sup>FT</sup> | 2 <sup>nd</sup> Unit | 0.00 | 2 <sup>nd</sup> Unit | 0.00 |



## BOYSENBERRY CRANCH - FRONT ELEVATION 333.144.v9 GR





## BOYSENBERRY CRANCH - RIGHT ELEVATION 333.144.v9 GR





## BOYSENBERRY CRANCH - REAR ELEVATION 333.144.v9 GR





## BOYSENBERRY CRANCH - LEFT ELEVATION 333.144.v9 GR