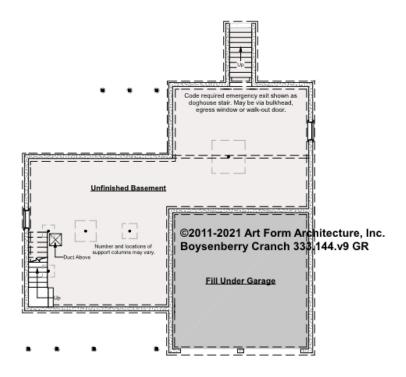

## **BOYSENBERRY CRANCH - BASEMENT** 333.144.v9 GR

Some features shown are optional. Your Purchase & Sale Agreement governs, whether items are labeled "optional" in this document or not.

#### CLG HT SHOWN 7'-8" CLG HT POSSIBLE 9'-0"

\* Major Change Fee, see website plan page for cost

| F1 LIVING AREA       | 0 <sup>FT</sup>    | F1 BEDROOMS          | 0    | F1 BATHROOMS         | 0    |
|----------------------|--------------------|----------------------|------|----------------------|------|
| Main                 | 0.00 <sup>FT</sup> | Main                 | 0.00 | Main                 | 0.00 |
| Future               | 0.00 <sup>FT</sup> | Future               | 0.00 | Future               | 0.00 |
| 2 <sup>nd</sup> Unit | 0.00 <sup>FT</sup> | 2 <sup>nd</sup> Unit | 0.00 | 2 <sup>nd</sup> Unit | 0.00 |