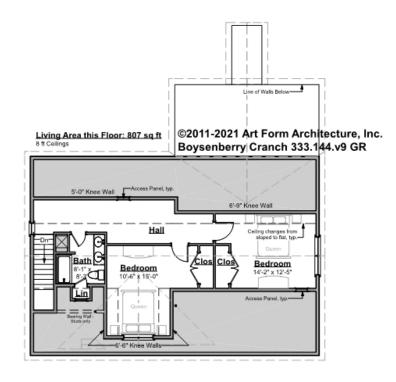

# **BOYSENBERRY CRANCH - 2<sup>ND</sup> FLOOR** 333.144.v9 GR

Some features shown are optional. Your Purchase & Sale Agreement governs, whether items are labeled "optional" in this document or not.

#### CLG HT SHOWN 8'-0" CLG HT POSSIBLE 9'-0"

\* Major Change Fee, see website plan page for cost

| F1 LIVING AREA       | 807 FT             | F1 BEDROOMS          | 2    | F1 BATHROOMS         | 1    |
|----------------------|--------------------|----------------------|------|----------------------|------|
| Main                 | 807.00 FT          | Main                 | 2.00 | Main                 | 1.00 |
| Future               | 0.00 <sup>FT</sup> | Future               | 0.00 | Future               | 0.00 |
| 2 <sup>nd</sup> Unit | 0.00 <sup>FT</sup> | 2 <sup>nd</sup> Unit | 0.00 | 2 <sup>nd</sup> Unit | 0.00 |