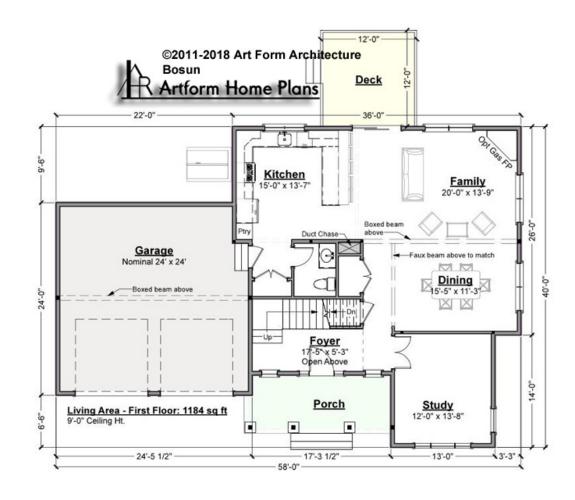

## BOSUN CLASSIC - 1<sup>ST</sup> FLOOR 400.124.v9 GL

Some features shown are optional. Your Purchase & Sale Agreement governs, whether items are labeled "optional" in this document or not.

CLG HT SHOWN 9'-0" CLG HT POSSIBLE 8'-0"

\* Major Change Fee, see website plan page for cost

| F1 LIVING AREA       | 1184 <sup>FT</sup> | F1 BEDROOMS          | 1    | F1 BATHROOMS         | 0.5  |
|----------------------|--------------------|----------------------|------|----------------------|------|
| Main                 | 1184.00 FT         | Main                 | 0.00 | Main                 | 0.50 |
| Future               | 0.00 <sup>FT</sup> | Future               | 1.00 | Future               | 0.00 |
| 2 <sup>nd</sup> Unit | 0.00 <sup>FT</sup> | 2 <sup>nd</sup> Unit | 0.00 | 2 <sup>nd</sup> Unit | 0.00 |