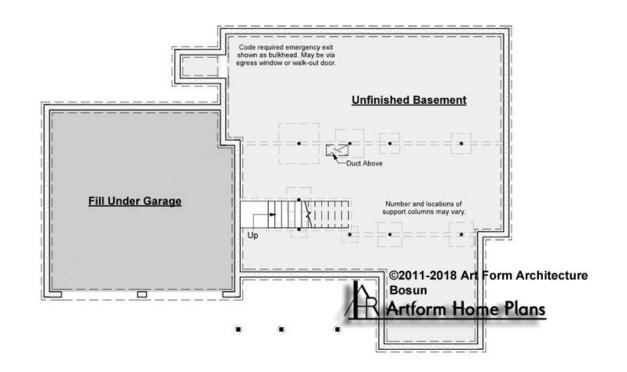

## BOSUN CLASSIC - BASEMENT 400.124.v9 GL

—

Some features shown are optional. Your Purchase & Sale Agreement governs, whether items are labeled "optional" in this document or not.

### CLG HT SHOWN 7'-8" CLG HT POSSIBLE 9'-0"

\* Major Change Fee, see website plan page for cost

| F1 LIVING AREA       | 0 <sup>FT</sup>    | F1 BEDROOMS          | 0    | F1 BATHROOMS         | 0    |
|----------------------|--------------------|----------------------|------|----------------------|------|
| Main                 | 0.00 <sup>FT</sup> | Main                 | 0.00 | Main                 | 0.00 |
| Future               | 0.00 <sup>FT</sup> | Future               | 0.00 | Future               | 0.00 |
| 2 <sup>nd</sup> Unit | 0.00 <sup>FT</sup> | 2 <sup>nd</sup> Unit | 0.00 | 2 <sup>nd</sup> Unit | 0.00 |