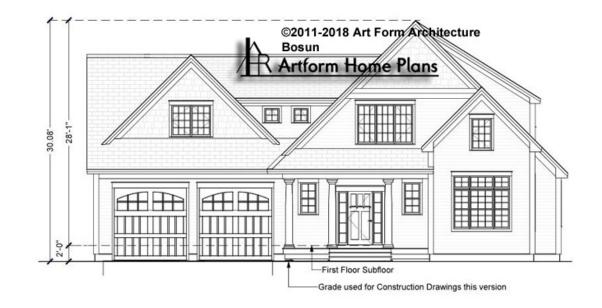

## BOSUN CLASSIC - FRONT ELEVATION 400.124.v9 GL

—

Some features shown are optional. Your Purchase & Sale Agreement governs, whether items are labeled "optional" in this document or not.

You may not build this Design without purchasing a License to Build (as defined in our Terms). Unauthorized changes are not permitted and violate copyright laws, which provide substantial penalties for infringement.