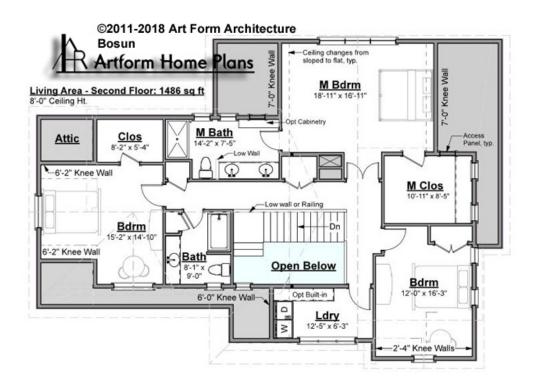

## BOSUN CLASSIC - 2<sup>ND</sup> FLOOR 400.124.v9 GL

—

Some features shown are optional. Your Purchase & Sale Agreement governs, whether items are labeled "optional" in this document or not.

### CLG HT SHOWN 8'-0" CLG HT POSSIBLE 8'-0"

\* Major Change Fee, see website plan page for cost

| F1 LIVING AREA       | 1486 <sup>FT</sup> | F1 BEDROOMS          | 3    | F1 BATHROOMS         | 2    |
|----------------------|--------------------|----------------------|------|----------------------|------|
| Main                 | 1486.00 FT         | Main                 | 3.00 | Main                 | 2.00 |
| Future               | 0.00 <sup>FT</sup> | Future               | 0.00 | Future               | 0.00 |
| 2 <sup>nd</sup> Unit | 0.00 <sup>FT</sup> | 2 <sup>nd</sup> Unit | 0.00 | 2 <sup>nd</sup> Unit | 0.00 |