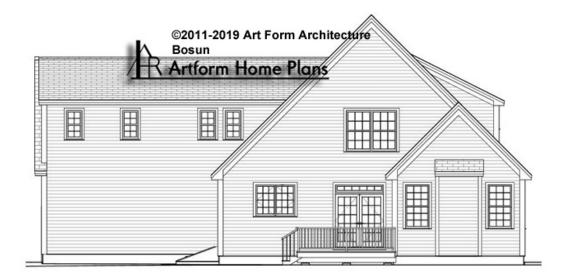

CLG HT SHOWN 7'-8" CLG HT POSSIBLE 9'-0"

\* Major Change Fee, see website plan page for cost

| F1 LIVING AREA       | 0 FT               | F1 BEDROOMS          | 0    | F1 BATHROOMS         | 0    |
|----------------------|--------------------|----------------------|------|----------------------|------|
| Main                 | 0.00 <sup>FT</sup> | Main                 | 0.00 | Main                 | 0.00 |
| Future               | 0.00 <sup>FT</sup> | Future               | 0.00 | Future               | 0.00 |
| 2 <sup>nd</sup> Unit | 0.00 <sup>FT</sup> | 2 <sup>nd</sup> Unit | 0.00 | 2 <sup>nd</sup> Unit | 0.00 |



## **BOSUN CLASSIC - FRONT ELEVATION** 400.124.v10 GR





# **BOSUN CLASSIC - RIGHT ELEVATION** 400.124.v10 GR





### **BOSUN CLASSIC - REAR ELEVATION** 400.124.v10 GR





### **BOSUN CLASSIC - LEFT ELEVATION** 400.124.v10 GR