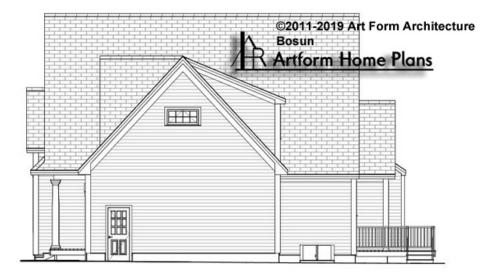

r items are labeled "optional" in this document or not.



CLG HT SHOWN 7'-8" CLG HT POSSIBLE 9'-0"

\* Major Change Fee, see website plan page for cost

| F1 LIVING AREA       | 0 FT               | F1 BEDROOMS          | 0    | F1 BATHROOMS         | 0    |
|----------------------|--------------------|----------------------|------|----------------------|------|
| Main                 | 0.00 <sup>FT</sup> | Main                 | 0.00 | Main                 | 0.00 |
| Future               | 0.00 <sup>FT</sup> | Future               | 0.00 | Future               | 0.00 |
| 2 <sup>nd</sup> Unit | 0.00 <sup>FT</sup> | 2 <sup>nd</sup> Unit | 0.00 | 2 <sup>nd</sup> Unit | 0.00 |



## **BOSUN CLASSIC - FRONT ELEVATION** 400.124.v10 GR





# **BOSUN CLASSIC - RIGHT ELEVATION** 400.124.v10 GR





### **BOSUN CLASSIC - REAR ELEVATION** 400.124.v10 GR





### **BOSUN CLASSIC - LEFT ELEVATION** 400.124.v10 GR