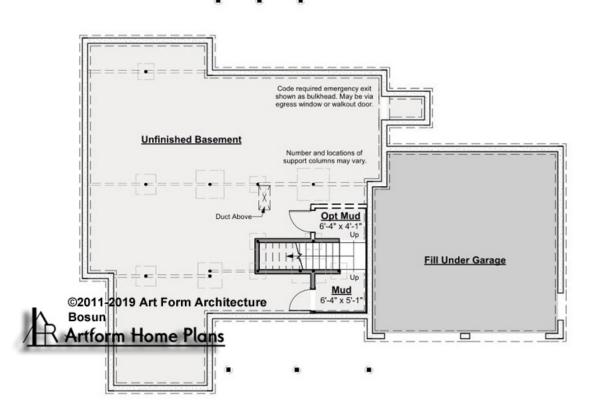

#### **BOSUN CLASSIC - BASEMENT** 400.124.v10 GR

Some features shown are optional. Your Purchase & Sale Agreement governs, whether items are labeled "optional" in this document or not.

CLG HT SHOWN 7'-8" CLG HT POSSIBLE 9'-0"

\* Major Change Fee, see website plan page for cost

| F1 LIVING AREA       | 0 FT               | F1 BEDROOMS          | 0    | F1 BATHROOMS         | 0    |
|----------------------|--------------------|----------------------|------|----------------------|------|
| Main                 | 0.00 <sup>FT</sup> | Main                 | 0.00 | Main                 | 0.00 |
| Future               | 0.00 <sup>FT</sup> | Future               | 0.00 | Future               | 0.00 |
| 2 <sup>nd</sup> Unit | 0.00 <sup>FT</sup> | 2 <sup>nd</sup> Unit | 0.00 | 2 <sup>nd</sup> Unit | 0.00 |