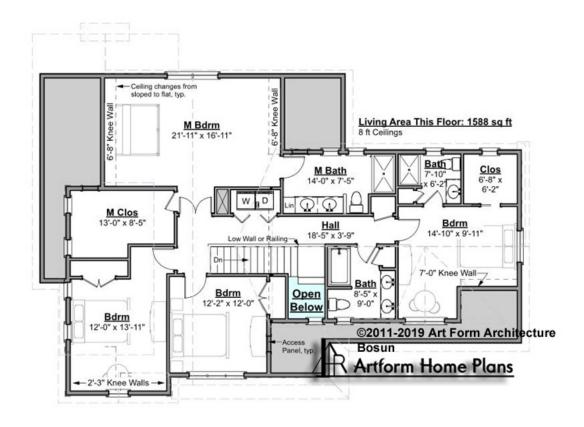

### **BOSUN CLASSIC - 2<sup>ND</sup> FLOOR** 400.124.v10 GR

CLG HT SHOWN 8'-0" CLG HT POSSIBLE 8'-0"

<sup>\*</sup> Major Change Fee, see website plan page for cost

| F1 LIVING AREA       | 1588 <sup>FT</sup> | F1 BEDROOMS          | 4    | F1 BATHROOMS         | 3    |
|----------------------|--------------------|----------------------|------|----------------------|------|
| Main                 | 1588.00 FT         | Main                 | 4.00 | Main                 | 3.00 |
| Future               | 0.00 FT            | Future               | 0.00 | Future               | 0.00 |
| 2 <sup>nd</sup> Unit | 0.00 FT            | 2 <sup>nd</sup> Unit | 0.00 | 2 <sup>nd</sup> Unit | 0.00 |