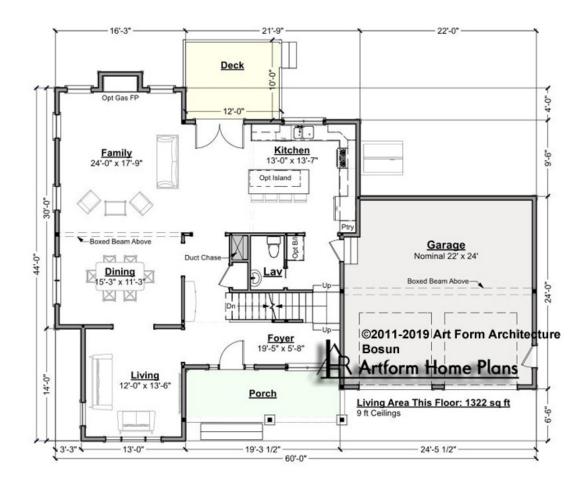

### BOSUN CLASSIC - 1<sup>ST</sup> FLOOR 400.124.v10 GR

Some features shown are optional. Your Purchase & Sale Agreement governs, whether items are labeled "optional" in this document or not.

CLG HT SHOWN 9'-0" CLG HT POSSIBLE 8'-0"

\* Major Change Fee, see website plan page for cost

| F1 LIVING AREA       | 1322 <sup>FT</sup> | F1 BEDROOMS          | 0    | F1 BATHROOMS         | 0.5  |
|----------------------|--------------------|----------------------|------|----------------------|------|
| Main                 | 1322.00 FT         | Main                 | 0.00 | Main                 | 0.50 |
| Future               | 0.00 <sup>FT</sup> | Future               | 0.00 | Future               | 0.00 |
| 2 <sup>nd</sup> Unit | 0.00 <sup>FT</sup> | 2 <sup>nd</sup> Unit | 0.00 | 2 <sup>nd</sup> Unit | 0.00 |