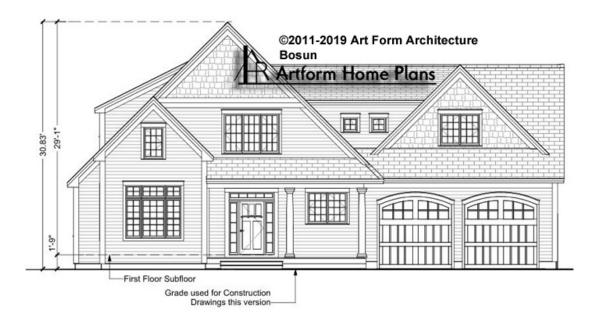

## **BOSUN CLASSIC - FRONT ELEVATION** 400.124.v10 GR

Width 60.00 FT

Depth 44.00 FT

| Height | 30.83 | FT |
|--------|-------|----|
|--------|-------|----|

| LIVING AREA          | 2910 <sup>FT</sup> |
|----------------------|--------------------|
| Main                 | 2910 FT            |
| Future               | 0 FT               |
| 2 <sup>nd</sup> Unit | 0 FT               |