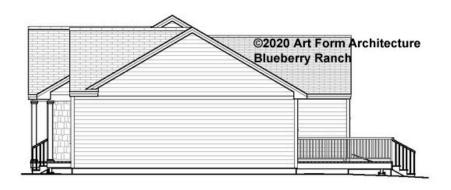

### BLUEBERRY RANCH - RIGHT ELEVATION 412.144.v2 SR

\_

Some features shown are optional. Your Purchase & Sale Agreement governs, whether items are labeled "optional" in this document or not.

You may not build this Design without purchasing a License to Build (as defined in our Terms). Unauthorized changes are not permitted and violate copyright laws, which provide substantial penalties for infringement.