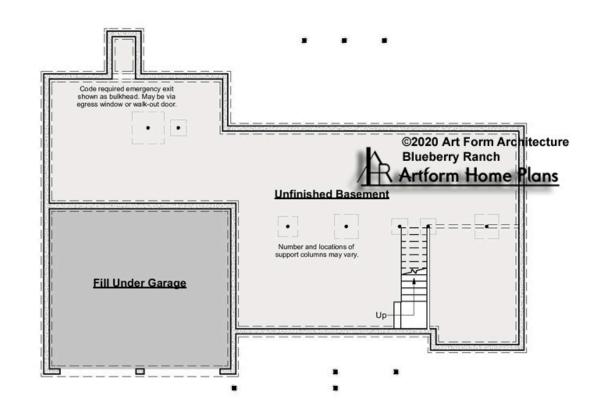

## BLUEBERRY RANCH - BASEMENT 412.144.v2 SR

—

Some features shown are optional. Your Purchase & Sale Agreement governs, whether items are labeled "optional" in this document or not.

\* Major Change Fee, see website plan page for cost

| F1 LIVING AREA       | 0 <sup>FT</sup>    | F1 BEDROOMS          | 0    | F1 BATHROOMS         | 0    |
|----------------------|--------------------|----------------------|------|----------------------|------|
| Main                 | 0.00 <sup>FT</sup> | Main                 | 0.00 | Main                 | 0.00 |
| Future               | 0.00 <sup>FT</sup> | Future               | 0.00 | Future               | 0.00 |
| 2 <sup>nd</sup> Unit | 0.00 <sup>FT</sup> | 2 <sup>nd</sup> Unit | 0.00 | 2 <sup>nd</sup> Unit | 0.00 |