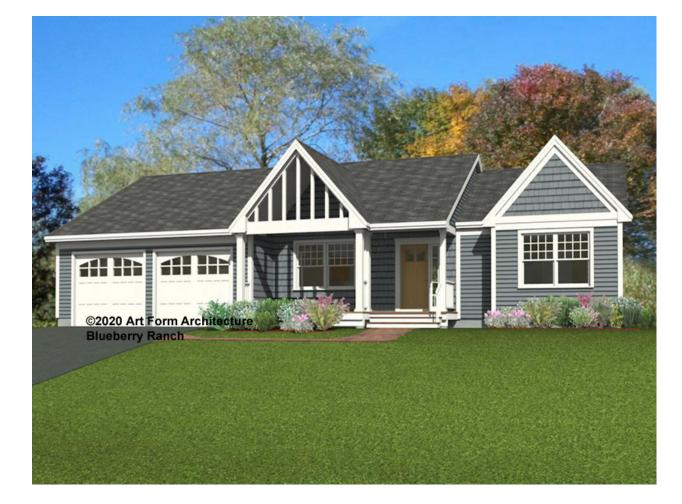

### BLUEBERRY RANCH 412.144.v2 SR

Part of the Berry Charming Ranches Collection.

In addition to our Terms and Conditions (the "Terms"), please be aware of the following:

Art Form Architecture, LLC ("Artform") requires that our Drawings be built substantially as designed. Artform will not be obligated by or liable for use of this design with markups as part of any builder agreement. While we attempt to accommodate where possible and reasonable, and where the changes do not denigrate our design, any and all changes to Drawings must be approved in writing by Artform. It is recommended that you have your Drawing updated by Artform prior to attaching any Drawing to any builder agreement. Artform shall not be responsible for the misuse of or unauthorized alterations to any of its Drawings.

| <b>Width</b> 60.00 <sup>FT</sup> |                    | <b>Depth</b> 39.66 <sup>FT</sup> |   | Height 19.92 <sup>FT</sup> |   |
|----------------------------------|--------------------|----------------------------------|---|----------------------------|---|
| LIVING AREA                      | 1359 <sup>FT</sup> | BEDROOMS                         | 3 | BATHROOMS                  | 2 |
| Main                             | 1359 <sup>FT</sup> | Main                             | 3 | Main                       | 2 |
| Future                           | 0 <sup>FT</sup>    | Future                           | 0 | Future                     | 0 |
| 2 <sup>nd</sup> Unit             | 0 <sup>FT</sup>    | 2 <sup>nd</sup> Unit             | 0 | 2 <sup>nd</sup> Unit       | 0 |