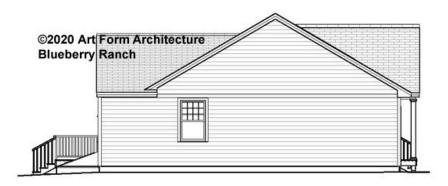

## BLUEBERRY RANCH - LEFT ELEVATION 412.144.v2 SR

\_

Some features shown are optional. Your Purchase & Sale Agreement governs, whether items are labeled "optional" in this document or not.

You may not build this Design without purchasing a License to Build (as defined in our Terms). Unauthorized changes are not permitted and violate copyright laws, which provide substantial penalties for infringement.