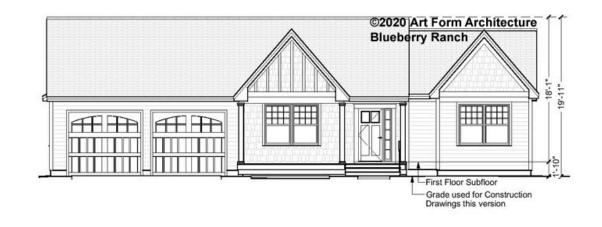

### BLUEBERRY RANCH - FRONT ELEVATION 412.144.v2 SR

\_

Some features shown are optional. Your Purchase & Sale Agreement governs, whether items are labeled "optional" in this document or not.

Use of this document is governed by our Terms and Conditions, found on our website: https://www.artform.us/terms-conditions/