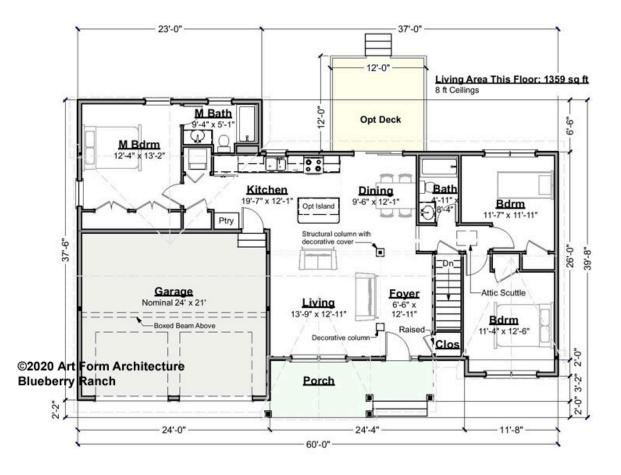

# BLUEBERRY RANCH - 1<sup>ST</sup> FLOOR 412.144.v2 SR

\_

Some features shown are optional. Your Purchase & Sale Agreement governs, whether items are labeled "optional" in this document or not.

### CLG HT SHOWN 8'-0" CLG HT POSSIBLE 9'-0"

\* Major Change Fee, see website plan page for cost

| F1 LIVING AREA       | 1359 <sup>FT</sup>    | F1 BEDROOMS          | 3    | F1 BATHROOMS         | 2    |
|----------------------|-----------------------|----------------------|------|----------------------|------|
| Main                 | 1359.00 <sup>FT</sup> | Main                 | 3.00 | Main                 | 2.00 |
| Future               | 0.00 <sup>FT</sup>    | Future               | 0.00 | Future               | 0.00 |
| 2 <sup>nd</sup> Unit | 0.00 <sup>ft</sup>    | 2 <sup>nd</sup> Unit | 0.00 | 2 <sup>nd</sup> Unit | 0.00 |