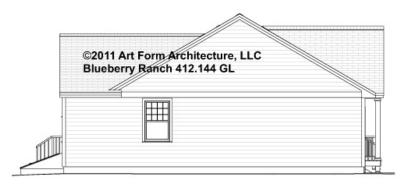

| 2 <sup>nd</sup> Unit |   | 2 <sup>nd</sup> Unit |   |

#### © 2011 Art Form Architecture, LLC. ALL RIGHTS RESERVED.



### BLUEBERRY RANCH - FRONT ELEVATION 412.144 GL

\_\_\_\_





### BLUEBERRY RANCH - RIGHT ELEVATION 412.144 GL

\_



You may not build this Design without purchasing a License to Build (as defined in our Terms). Unauthorized changes are not permitted and violate copyright laws, which provide substantial penalties for infringement.



### BLUEBERRY RANCH - REAR ELEVATION 412.144 GL

\_\_\_\_



You may not build this Design without purchasing a License to Build (as defined in our Terms). Unauthorized changes are not permitted and violate copyright laws, which provide substantial penalties for infringement.



### BLUEBERRY RANCH - LEFT ELEVATION 412.144 GL

\_





## BLUEBERRY RANCH - REAR RENDER 412.144 GL

—

Some features shown are optional. Your Purchase & Sale Agreement governs, whether items are labeled "optional" in this document or not.



#### © 2011 Art Form Architecture, LLC. ALL RIGHTS RESERVED.