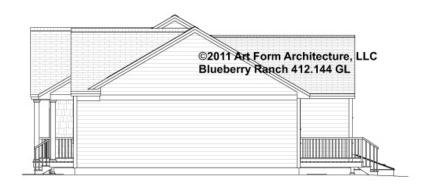

### BLUEBERRY RANCH - RIGHT ELEVATION 412.144 GL

\_

You may not build this Design without purchasing a License to Build (as defined in our Terms). Unauthorized changes are not permitted and violate copyright laws, which provide substantial penalties for infringement.