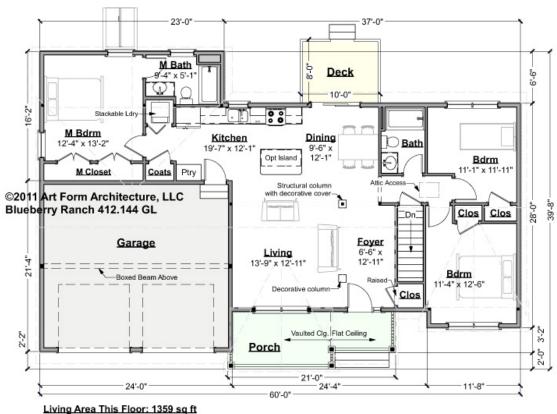

# BLUEBERRY RANCH - 1<sup>ST</sup> FLOOR 412.144 GL

Some features shown are optional. Your Purchase & Sale Agreement governs, whether items are labeled "optional" in this document or not.

Living Area This Floor: 1359 sq ft 8 ft Ceilings, unless noted otherwise

CLG HT SHOWN 8'-0" CLG HT POSSIBLE 9'-0"

\* Major Change Fee, see website plan page for cost

| F1 LIVING AREA       | 1359 <sup>FT</sup> | F1 BEDROOMS          | 3    | F1 BATHROOMS         | 2    |
|----------------------|--------------------|----------------------|------|----------------------|------|
| Main                 | 1359.00 FT         | Main                 | 3.00 | Main                 | 2.00 |
| Future               | FT                 | Future               |      | Future               |      |
| 2 <sup>nd</sup> Unit | FT                 | 2 <sup>nd</sup> Unit |      | 2 <sup>nd</sup> Unit |      |