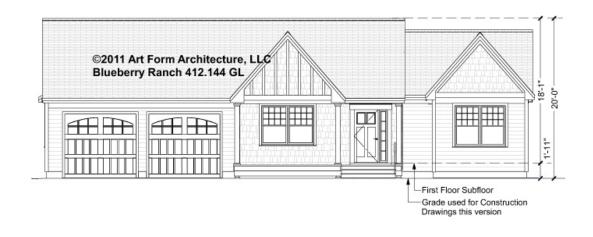

tems are labeled "optional" in this document or not.



8 ft Ceilings, unless noted otherwise

CLG HT SHOWN 7'-8" CLG HT POSSIBLE 7'-8"

\* Major Change Fee, see website plan page for cost

| F1 LIVING AREA       | 0 <sup>FT</sup> | F1 BEDROOMS          | 0 | F1 BATHROOMS         | 0 |
|----------------------|-----------------|----------------------|---|----------------------|---|
| Main                 | FT              | Main                 |   | Main                 |   |
| Future               | FT              | Future               |   | Future               |   |
| 2 <sup>nd</sup> Unit | FT              | 2 <sup>nd</sup> Unit |   | 2 <sup>nd</sup> Unit |   |

#### © 2011 Art Form Architecture, LLC. ALL RIGHTS RESERVED.



### BLUEBERRY RANCH - FRONT ELEVATION 412.144 GL

\_\_\_\_





### BLUEBERRY RANCH - RIGHT ELEVATION 412.144 GL

\_



You may not build this Design without purchasing a License to Build (as defined in our Terms). Unauthorized changes are not permitted and violate copyright laws, which provide substantial penalties for infringement.



### BLUEBERRY RANCH - REAR ELEVATION 412.144 GL

\_\_\_\_



You may not build this Design without purchasing a License to Build (as defined in our Terms). Unauthorized changes are not permitted and violate copyright laws, which provide substantial penalties for infringement.



### BLUEBERRY RANCH - LEFT ELEVATION 412.144 GL

\_





## BLUEBERRY RANCH - REAR RENDER 412.144 GL

—

Some features shown are optional. Your Purchase & Sale Agreement governs, whether items are labeled "optional" in this document or not.