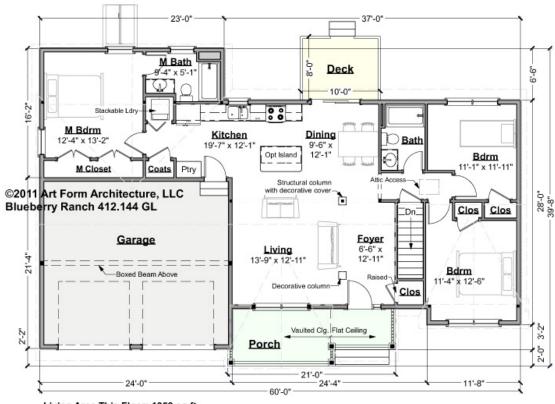

# BLUEBERRY RANCH - 1<sup>ST</sup> FLOOR 412.144 GL

Some features shown are optional. Your Purchase & Sale Agreement governs, whether items are labeled "optional" in this document or not.

Living Area This Floor: 1359 sq ft 8 ft Ceilings, unless noted otherwise

CLG HT SHOWN 8'-0" CLG HT POSSIBLE 9'-0"

\* Major Change Fee, see website plan page for cost

| F1 LIVING AREA       | 1359 <sup>FT</sup> | F1 BEDROOMS          | 3    | F1 BATHROOMS         | 2    |
|----------------------|--------------------|----------------------|------|----------------------|------|
| Main                 | 1359.00 FT         | Main                 | 3.00 | Main                 | 2.00 |
| Future               | FT                 | Future               |      | Future               |      |
| 2 <sup>nd</sup> Unit | FT                 | 2 <sup>nd</sup> Unit |      | 2 <sup>nd</sup> Unit |      |