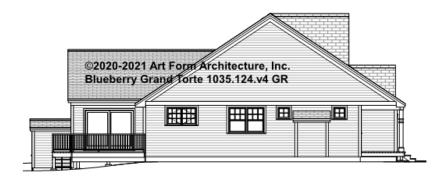

lan page for cost

| F1 LIVING AREA       | 0 FT               | F1 BEDROOMS          | 0    | F1 BATHROOMS         | 0    |
|----------------------|--------------------|----------------------|------|----------------------|------|
| Main                 | 0.00 <sup>FT</sup> | Main                 | 0.00 | Main                 | 0.00 |
| Future               | 0.00 <sup>FT</sup> | Future               | 0.00 | Future               | 0.00 |
| 2 <sup>nd</sup> Unit | 0.00 <sup>FT</sup> | 2 <sup>nd</sup> Unit | 0.00 | 2 <sup>nd</sup> Unit | 0.00 |



### BLUEBERRY GRAND TORTE - FRONT ELEVATION 1035.124.v4 GR





# BLUEBERRY GRAND TORTE - RIGHT ELEVATION 1035.124.v4 GR





### BLUEBERRY GRAND TORTE - REAR ELEVATION 1035.124.v4 GR





### BLUEBERRY GRAND TORTE - LEFT ELEVATION 1035.124.v4 GR