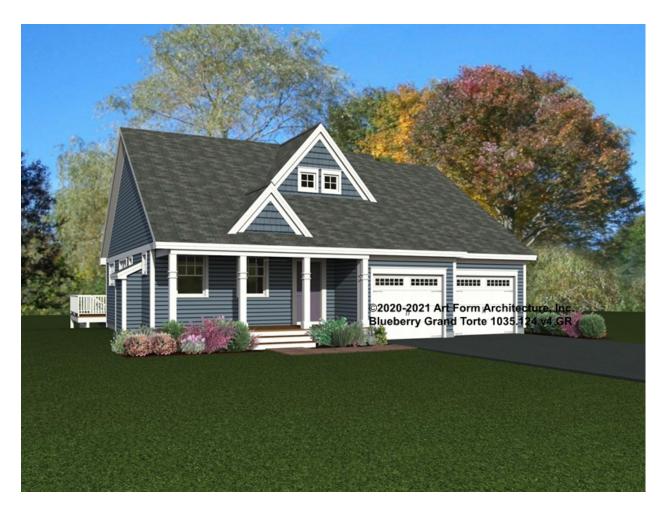

#### BLUEBERRY GRAND TORTE 1035.124.v4 GR

In addition to our Terms and Conditions (the "Terms"), please be aware of the following:

Art Form Architecture, LLC ("Artform") requires that our Drawings be built substantially as designed. Artform will not be obligated by or liable for use of this design with markups as part of any builder agreement. While we attempt to accommodate where possible and reasonable, and where the changes do not denigrate our design, any and all changes to Drawings must be approved in writing by Artform. It is recommended that you have your Drawing updated by Artform prior to attaching any Drawing to any builder agreement. Artform shall not be responsible for the misuse of or unauthorized alterations to any of its Drawings.



Width 44.00 FT

**Depth** 55.50 FT

Height 24.75 FT

| LIVING AREA          | 1662 <sup>FT</sup> | BEDROOMS             | 2 |
|----------------------|--------------------|----------------------|---|
| Main                 | 1662 <sup>FT</sup> | Main                 | 2 |
| Future               | 0 FT               | Future               | 0 |
| 2 <sup>nd</sup> Unit | 0 FT               | 2 <sup>nd</sup> Unit | 0 |

| BATHROOMS            | 2 |
|----------------------|---|
| Main                 | 2 |
| Future               | 0 |
| 2 <sup>nd</sup> Unit | 0 |



## BLUEBERRY GRAND TORTE - 1<sup>ST</sup> FLOOR 1035.124.v4 GR



CLG HT SHOWN 8'-0" CLG HT POSSIBLE 9'-0"

<sup>\*</sup> Major Change Fee, see website plan page for cost

| F1 LIVING AREA       | 1662 <sup>FT</sup> | F1 BEDROOMS