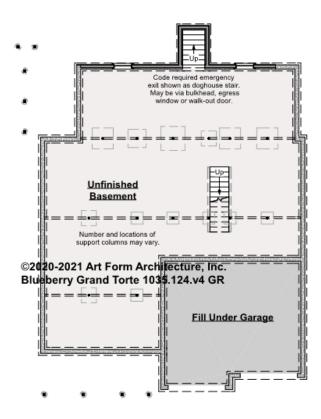

### BLUEBERRY GRAND TORTE -BASEMENT 1035.124.v4 GR

Some features shown are optional. Your Purchase & Sale Agreement governs, whether items are labeled "optional" in this document or not.

CLG HT SHOWN 7'-8" CLG HT POSSIBLE 8'-0"

\* Major Change Fee, see website plan page for cost

| F1 LIVING AREA       | 0 FT               | F1 BEDROOMS          | 0    | F1 BATHROOMS         | 0    |
|----------------------|--------------------|----------------------|------|----------------------|------|
| Main                 | 0.00 <sup>FT</sup> | Main                 | 0.00 | Main                 | 0.00 |
| Future               | 0.00 <sup>FT</sup> | Future               | 0.00 | Future               | 0.00 |
| 2 <sup>nd</sup> Unit | 0.00 <sup>FT</sup> | 2 <sup>nd</sup> Unit | 0.00 | 2 <sup>nd</sup> Unit | 0.00 |