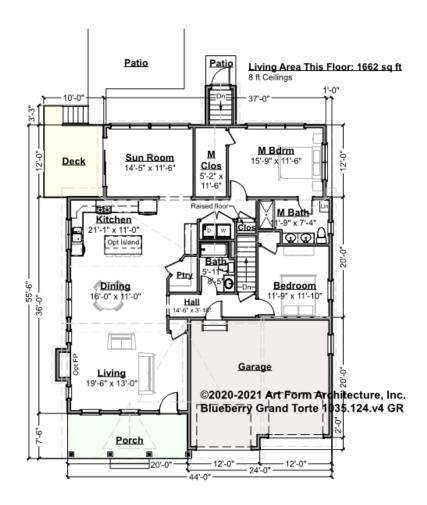

## BLUEBERRY GRAND TORTE - 1<sup>ST</sup> FLOOR 1035.124.v4 GR

CLG HT SHOWN 8'-0" CLG HT POSSIBLE 9'-0"

<sup>\*</sup> Major Change Fee, see website plan page for cost

| F1 LIVING AREA       | 1662 <sup>FT</sup> | F1 BEDROOMS          | 2    | F1 BATHROOMS         | 2    |
|----------------------|--------------------|----------------------|------|----------------------|------|
| Main                 | 1662.00 FT         | Main                 | 2.00 | Main                 | 2.00 |
| Future               | 0.00 <sup>FT</sup> | Future               | 0.00 | Future               | 0.00 |
| 2 <sup>nd</sup> Unit | 0.00 <sup>FT</sup> | 2 <sup>nd</sup> Unit | 0.00 | 2 <sup>nd</sup> Unit | 0.00 |

Width 44.00 FT

**Depth** 55.50 FT

Height 24.75 FT

| LIVING AREA          | 1662 <sup>FT</sup> | BEDROOMS             | 2 |
|----------------------|--------------------|----------------------|---|
| Main                 | 1662 <sup>FT</sup> | Main                 | 2 |
| Future               | 0 FT               | Future               | 0 |
| 2 <sup>nd</sup> Unit | 0 FT               | 2 <sup>nd</sup> Unit | 0 |

| BATHROOMS            | 2 |
|----------------------|---|
| Main                 | 2 |
| Future               | 0 |
| 2 <sup>nd</sup> Unit | 0 |