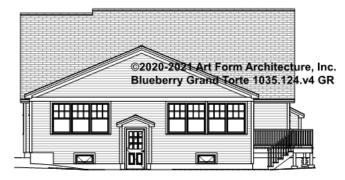

7'-8" CLG HT POSSIBLE 8'-0"

\* Major Change Fee, see website plan page for cost

| F1 LIVING AREA       | 0 FT               | F1 BEDROOMS          | 0    | F1 BATHROOMS         | 0    |
|----------------------|--------------------|----------------------|------|----------------------|------|
| Main                 | 0.00 <sup>FT</sup> | Main                 | 0.00 | Main                 | 0.00 |
| Future               | 0.00 <sup>FT</sup> | Future               | 0.00 | Future               | 0.00 |
| 2 <sup>nd</sup> Unit | 0.00 <sup>FT</sup> | 2 <sup>nd</sup> Unit | 0.00 | 2 <sup>nd</sup> Unit | 0.00 |



### BLUEBERRY GRAND TORTE - FRONT ELEVATION 1035.124.v4 GR





# BLUEBERRY GRAND TORTE - RIGHT ELEVATION 1035.124.v4 GR





### BLUEBERRY GRAND TORTE - REAR ELEVATION 1035.124.v4 GR





### BLUEBERRY GRAND TORTE - LEFT ELEVATION 1035.124.v4 GR