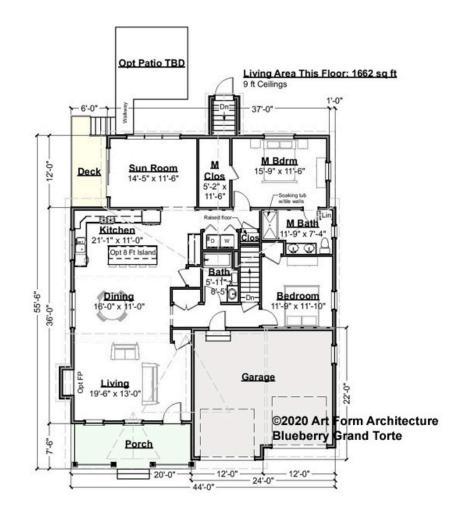

### BLUEBERRY GRAND TORTE - 1<sup>ST</sup> FLOOR 1035.124.v2 GR

CLG HT SHOWN 9'-0" CLG HT POSSIBLE 9'-0"

<sup>\*</sup> Major Change Fee, see website plan page for cost

| F1 LIVING AREA       | 1662 <sup>FT</sup> | F1 BEDROOMS          | 2    | F1 BATHROOMS         | 2    |
|----------------------|--------------------|----------------------|------|----------------------|------|
| Main                 | 1662.00 FT         | Main                 | 2.00 | Main                 | 2.00 |
| Future               | 0.00 FT            | Future               | 0.00 | Future               | 0.00 |
| 2 <sup>nd</sup> Unit | 0.00 FT            | 2 <sup>nd</sup> Unit | 0.00 | 2 <sup>nd</sup> Unit | 0.00 |