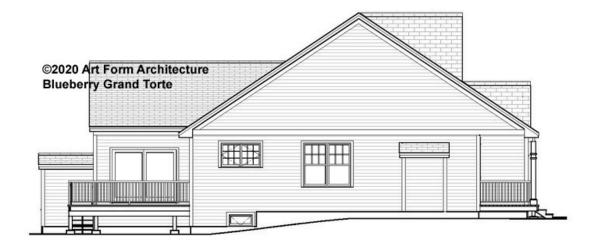

te plan page for cost

| F1 LIVING AREA       | 0 <sup>FT</sup>    | F1 BEDROOMS          | 0    | F1 BATHROOMS         | 0    |
|----------------------|--------------------|----------------------|------|----------------------|------|
| Main                 | 0.00 <sup>FT</sup> | Main                 | 0.00 | Main                 | 0.00 |
| Future               | 0.00 <sup>FT</sup> | Future               | 0.00 | Future               | 0.00 |
| 2 <sup>nd</sup> Unit | 0.00 <sup>FT</sup> | 2 <sup>nd</sup> Unit | 0.00 | 2 <sup>nd</sup> Unit | 0.00 |



### BLUEBERRY GRAND TORTE - FRONT ELEVATION 1035.124.v2 GR





# BLUEBERRY GRAND TORTE - RIGHT ELEVATION 1035.124.v2 GR





# BLUEBERRY GRAND TORTE - REAR ELEVATION 1035.124.v2 GR





# BLUEBERRY GRAND TORTE - LEFT ELEVATION 1035.124.v2 GR





### BLUEBERRY GRAND TORTE - REAR RENDER 1035.124.v2 GR