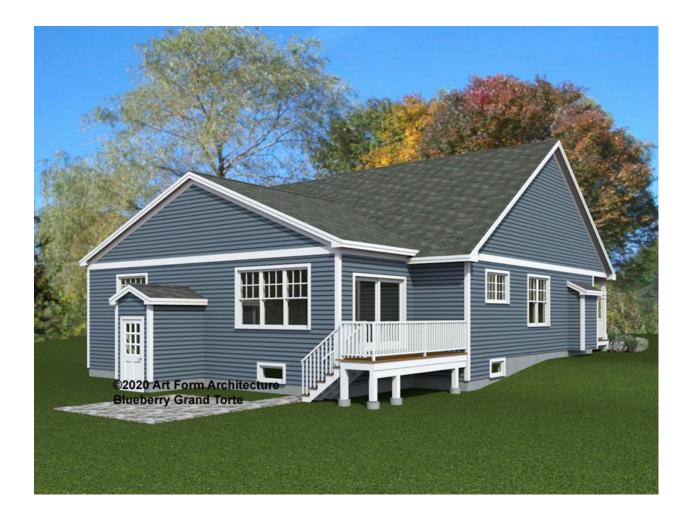

up>    | F1 BEDROOMS          | 0    | F1 BATHROOMS         | 0    |
|----------------------|--------------------|----------------------|------|----------------------|------|
| Main                 | 0.00 <sup>FT</sup> | Main                 | 0.00 | Main                 | 0.00 |
| Future               | 0.00 <sup>FT</sup> | Future               | 0.00 | Future               | 0.00 |
| 2 <sup>nd</sup> Unit | 0.00 <sup>FT</sup> | 2 <sup>nd</sup> Unit | 0.00 | 2 <sup>nd</sup> Unit | 0.00 |



### BLUEBERRY GRAND TORTE - FRONT ELEVATION 1035.124.v2 GR





# BLUEBERRY GRAND TORTE - RIGHT ELEVATION 1035.124.v2 GR





# BLUEBERRY GRAND TORTE - REAR ELEVATION 1035.124.v2 GR





# BLUEBERRY GRAND TORTE - LEFT ELEVATION 1035.124.v2 GR





### BLUEBERRY GRAND TORTE - REAR RENDER 1035.124.v2 GR