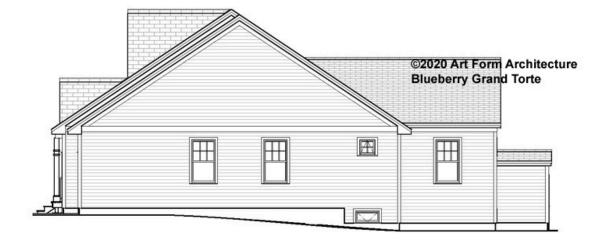

re labeled "optional" in this document or not.



CLG HT SHOWN 7'-8" CLG HT POSSIBLE 9'-0"

\* Major Change Fee, see website plan page for cost

| F1 LIVING AREA       | 0 <sup>FT</sup>    | F1 BEDROOMS          | 0    | F1 BATHROOMS         | 0    |
|----------------------|--------------------|----------------------|------|----------------------|------|
| Main                 | 0.00 <sup>FT</sup> | Main                 | 0.00 | Main                 | 0.00 |
| Future               | 0.00 <sup>FT</sup> | Future               | 0.00 | Future               | 0.00 |
| 2 <sup>nd</sup> Unit | 0.00 <sup>FT</sup> | 2 <sup>nd</sup> Unit | 0.00 | 2 <sup>nd</sup> Unit | 0.00 |



### BLUEBERRY GRAND TORTE - FRONT ELEVATION 1035.124.v2 GR





# BLUEBERRY GRAND TORTE - RIGHT ELEVATION 1035.124.v2 GR





# BLUEBERRY GRAND TORTE - REAR ELEVATION 1035.124.v2 GR





# BLUEBERRY GRAND TORTE - LEFT ELEVATION 1035.124.v2 GR





### BLUEBERRY GRAND TORTE - REAR RENDER 1035.124.v2 GR