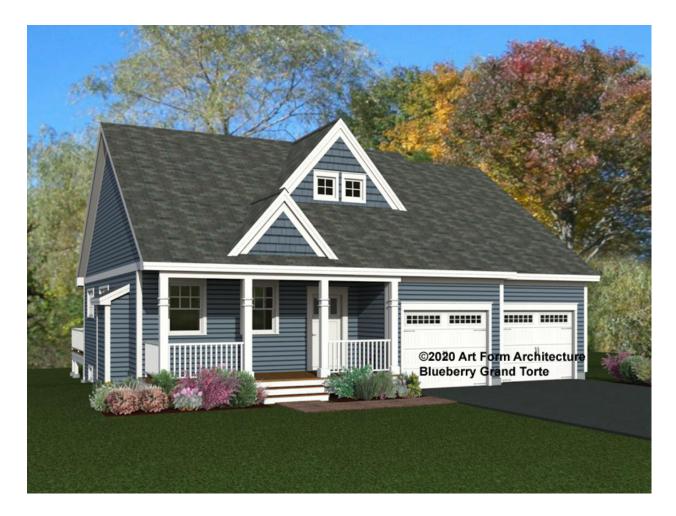

#### BLUEBERRY GRAND TORTE 1035.124.v2 GR

In addition to our Terms and Conditions (the "Terms"), please be aware of the following:

Art Form Architecture, LLC ("Artform") requires that our Drawings be built substantially as designed. Artform will not be obligated by or liable for use of this design with markups as part of any builder agreement. While we attempt to accommodate where possible and reasonable, and where the changes do not denigrate our design, any and all changes to Drawings must be approved in writing by Artform. It is recommended that you have your Drawing updated by Artform prior to attaching any Drawing to any builder agreement. Artform shall not be responsible for the misuse of or unauthorized alterations to any of its Drawings.

Width 44.00 FT

Depth 55.50 FT

Height 25.75 FT

| LIVING AREA          | 1662 FT |  |  |
|----------------------|---------|--|--|
| Main                 | 1662 FT |  |  |
| Future               | 0 FT    |  |  |
| 2 <sup>nd</sup> Unit | 0 FT    |  |  |

| BEDROOMS             | 2 |
|----------------------|---|
| Main                 | 2 |
| Future               | 0 |
| 2 <sup>nd</sup> Unit | 0 |

| BATHROOMS            | 2 |
|----------------------|---|
| Main                 | 2 |
| Future               | 0 |
| 2 <sup>nd</sup> Unit | 0 |