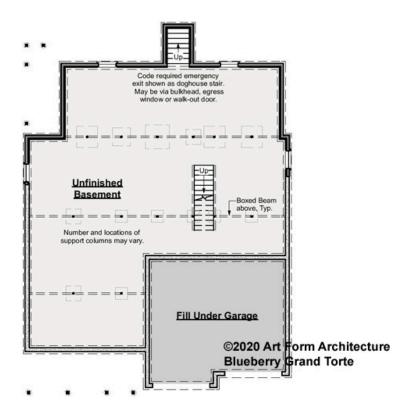

#### BLUEBERRY GRAND TORTE -BASEMENT 1035.124.v2 GR

\_

Some features shown are optional. Your Purchase & Sale Agreement governs, whether items are labeled "optional" in this document or not.

CLG HT SHOWN 7'-8" CLG HT POSSIBLE 9'-0"

\* Major Change Fee, see website plan page for cost

| F1 LIVING AREA       | 0 <sup>FT</sup>    | F1 BEDROOMS          | 0    | F1 BATHROOMS         | 0    |
|----------------------|--------------------|----------------------|------|----------------------|------|
| Main                 | 0.00 <sup>FT</sup> | Main                 | 0.00 | Main                 | 0.00 |
| Future               | 0.00 <sup>FT</sup> | Future               | 0.00 | Future               | 0.00 |
| 2 <sup>nd</sup> Unit | 0.00 <sup>FT</sup> | 2 <sup>nd</sup> Unit | 0.00 | 2 <sup>nd</sup> Unit | 0.00 |