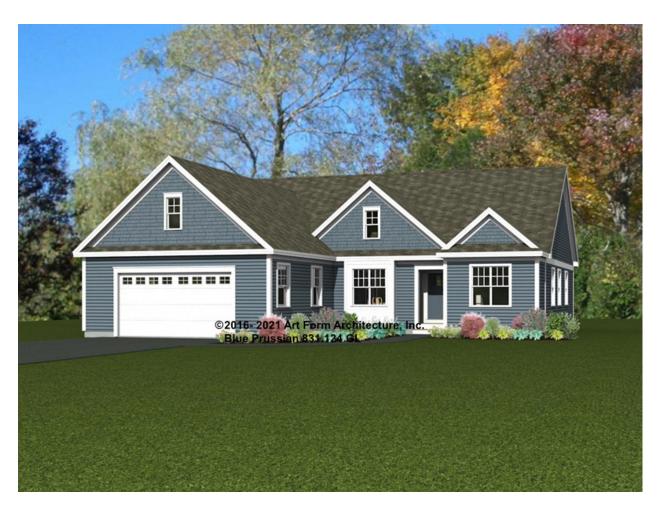

# **BLUE PRUSSIAN - FRONT ELEVATION** 831.124 GL

| Width 56.00 FT |
|----------------|
|----------------|

**Depth** 56.00 FT

Height 25.08 FT

| LIVING AREA          | 2016 FT |
|----------------------|---------|
| Main                 | 2016 FT |
| Future               | 0 FT    |
| 2 <sup>nd</sup> Unit | 0 FT    |

| BEDROOMS             | 3 |
|----------------------|---|
| Main                 | 3 |
| Future               | 0 |
| 2 <sup>nd</sup> Unit | 0 |

| BATHROOMS            | 2 |
|----------------------|---|
| Main                 | 2 |
| Future               | 0 |
| 2 <sup>nd</sup> Unit | 0 |