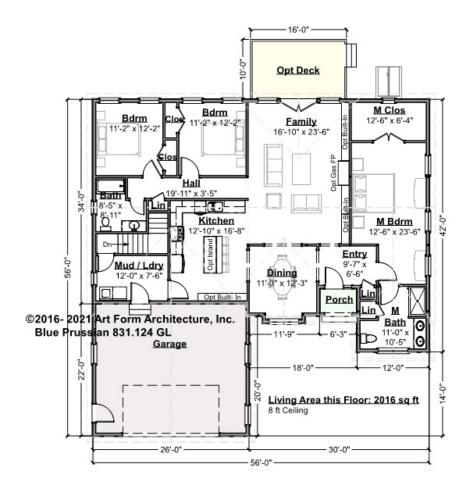

### BLUE PRUSSIAN - 1<sup>ST</sup> FLOOR 831.124 GL

Some features shown are optional. Your Purchase & Sale Agreement governs, whether items are labeled "optional" in this document or not.

CLG HT SHOWN 8'-0" CLG HT POSSIBLE 9'-0"

\* Major Change Fee, see website plan page for cost

| F1 LIVING AREA       | 2016 <sup>FT</sup> | F1 BEDROOMS          | 3    | F1 BATHROOMS         | 2    |
|----------------------|--------------------|----------------------|------|----------------------|------|
| Main                 | 2016.00 FT         | Main                 | 3.00 | Main                 | 2.00 |
| Future               | 0.00 <sup>FT</sup> | Future               | 0.00 | Future               | 0.00 |
| 2 <sup>nd</sup> Unit | 0.00 <sup>FT</sup> | 2 <sup>nd</sup> Unit | 0.00 | 2 <sup>nd</sup> Unit | 0.00 |