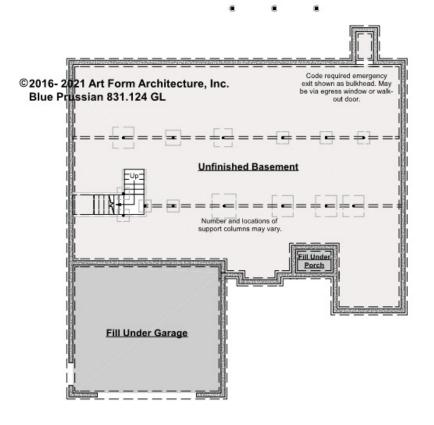

#### **BLUE PRUSSIAN - BASEMENT** 831.124 GL

Some features shown are optional. Your Purchase & Sale Agreement governs, whether items are labeled "optional" in this document or not.

CLG HT SHOWN 7'-8" CLG HT POSSIBLE 9'-0"

\* Major Change Fee, see website plan page for cost

| F1 LIVING AREA       | 0 <sup>FT</sup>    | F1 BEDROOMS          | 0    | F1 BATHROOMS         | 0    |
|----------------------|--------------------|----------------------|------|----------------------|------|
| Main                 | 0.00 <sup>FT</sup> | Main                 | 0.00 | Main                 | 0.00 |
| Future               | 0.00 <sup>FT</sup> | Future               | 0.00 | Future               | 0.00 |
| 2 <sup>nd</sup> Unit | 0.00 <sup>FT</sup> | 2 <sup>nd</sup> Unit | 0.00 | 2 <sup>nd</sup> Unit | 0.00 |