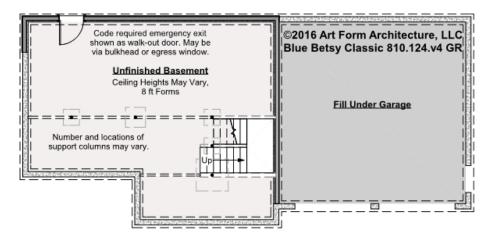

# **BLUE BETSY CLASSIC - BASEMENT** 810.124.v4 GR

Some features shown are optional. Your Purchase & Sale Agreement governs, whether items are labeled "optional" in this document or not.

#### CLG HT SHOWN 7'-8" CLG HT POSSIBLE 10' & Up

\* Major Change Fee, see website plan page for cost

| F1 LIVING AREA       | 0 FT | F1 BEDROOMS          | 0 | F1 BATHROOMS         | 0 |
|----------------------|------|----------------------|---|----------------------|---|
| Main                 | FT   | Main                 |   | Main                 |   |
| Future               | FT   | Future               |   | Future               |   |
| 2 <sup>nd</sup> Unit | FT   | 2 <sup>nd</sup> Unit |   | 2 <sup>nd</sup> Unit |   |