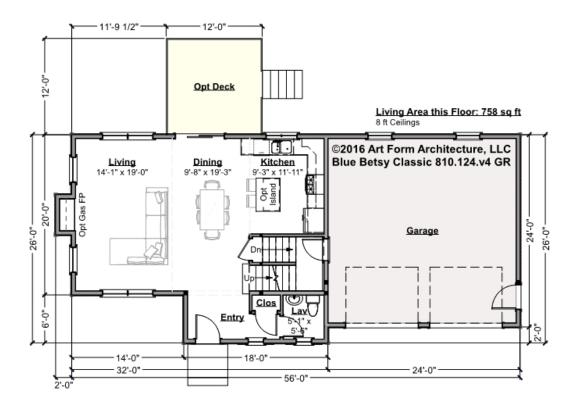

### BLUE BETSY CLASSIC - 1<sup>ST</sup> FLOOR 810.124.v4 GR

Some features shown are optional. Your Purchase & Sale Agreement governs, whether items are labeled "optional" in this document or not.

#### CLG HT SHOWN 8'-0" CLG HT POSSIBLE 9'-0"

\* Major Change Fee, see website plan page for cost

| F1 LIVING AREA       | 758 <sup>FT</sup>    | F1 BEDROOMS          | 0 | F1 BATHROOMS         | 0.5  |
|----------------------|----------------------|----------------------|---|----------------------|------|
| Main                 | 758.00 <sup>FT</sup> | Main                 |   | Main                 | 0.50 |
| Future               | FT                   | Future               |   | Future               |      |
| 2 <sup>nd</sup> Unit | FT                   | 2 <sup>nd</sup> Unit |   | 2 <sup>nd</sup> Unit |      |

Some features shown are optional. Your Purchase & Sale Agreement governs, whether items are labeled "optional" in this document or not.