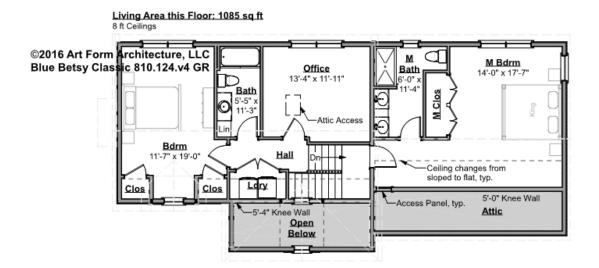

# BLUE BETSY CLASSIC - 2<sup>ND</sup> FLOOR 810.124.v4 GR

Most buyers of this plan would use the Office space as a Bedroom, which is why this plan is listed as a (3) Bedroom House. If you do intend to use this space as a Bedroom, we can add in the Closet for you at no additional charge.

#### CLG HT SHOWN 8'-0" CLG HT POSSIBLE 9'-0"

\* Major Change Fee, see website plan page for cost

| F1 LIVING AREA       | 1085 <sup>FT</sup> | F1 BEDROOMS          | 3    | F1 BATHROOMS         | 2    |
|----------------------|--------------------|----------------------|------|----------------------|------|
| Main                 | 1085.00 FT         | Main                 | 3.00 | Main                 | 2.00 |
| Future               | FT                 | Future               |      | Future               |      |
| 2 <sup>nd</sup> Unit | FT                 | 2 <sup>nd</sup> Unit |      | 2 <sup>nd</sup> Unit |      |