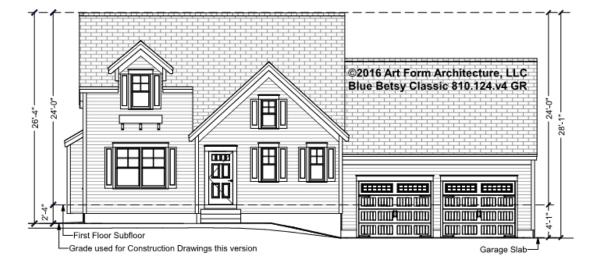

p> Unit |      |



# **BLUE BETSY CLASSIC - BASEMENT** 810.124.v4 GR

Some features shown are optional. Your Purchase & Sale Agreement governs, whether items are labeled "optional" in this document or not.



#### CLG HT SHOWN 7'-8" CLG HT POSSIBLE 10' & Up

\* Major Change Fee, see website plan page for cost

| F1 LIVING AREA       | 0 FT | F1 BEDROOMS          | 0 | F1 BATHROOMS         | 0 |
|----------------------|------|----------------------|---|----------------------|---|
| Main                 | FT   | Main                 |   | Main                 |   |
| Future               | FT   | Future               |   | Future               |   |
| 2 <sup>nd</sup> Unit | FT   | 2 <sup>nd</sup> Unit |   | 2 <sup>nd</sup> Unit |   |



# BLUE BETSY CLASSIC - FRONT ELEVATION 810.124.v4 GR





# BLUE BETSY CLASSIC - RIGHT ELEVATION 810.124.v4 GR





# BLUE BETSY CLASSIC - REAR ELEVATION 810.124.v4 GR

—





# BLUE BETSY CLASSIC - LEFT ELEVATION 810.124.v4 GR

\_





# BLUE BETSY CLASSIC - REAR RENDER 810.124.v4 GR