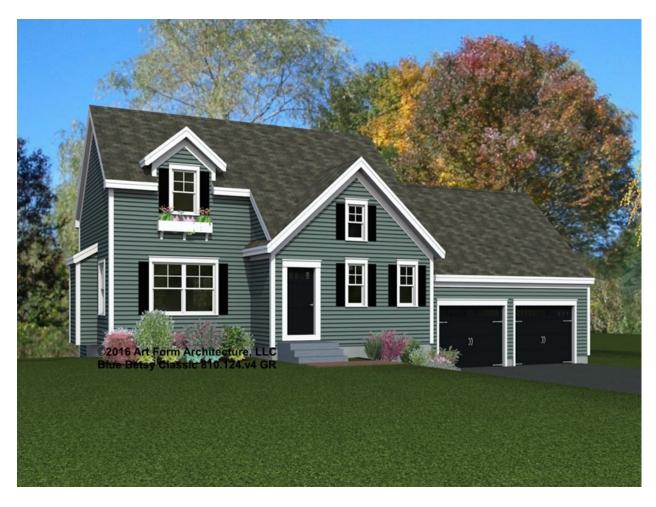

# BLUE BETSY CLASSIC - FRONT ELEVATION 810.124.v4 GR

| Width 56.00 FT | Depth 26.00 FT | Height 26.33 FT |
|----------------|----------------|-----------------|
|                | = - J          |                 |

| LIVING AREA          | 1843 <sup>FT</sup> | BEDROOMS             | 3 | BATHROOMS            | 2.5 |
|----------------------|--------------------|----------------------|---|----------------------|-----|
| Main                 | 1843 <sup>FT</sup> | Main                 | 3 | Main                 | 2.5 |
| Future               | 0 FT               | Future               | 0 | Future               | 0   |
| 2 <sup>nd</sup> Unit | 0 FT               | 2 <sup>nd</sup> Unit | 0 | 2 <sup>nd</sup> Unit | 0   |