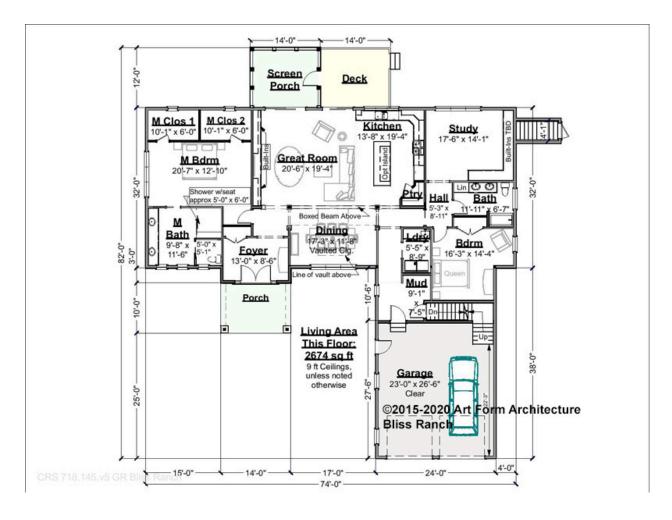

### BLISS RANCH - 1<sup>ST</sup> FLOOR 718.145.v5 GR

Some features shown are optional. Your Purchase & Sale Agreement governs, whether items are labeled "optional" in this document or not.

CLG HT SHOWN 9'-0" CLG HT POSSIBLE 8'-0"

\* Major Change Fee, see website plan page for cost

| F1 LIVING AREA       | 2674 FT            | F1 BEDROOMS          | 3    | F1 BATHROOMS         | 2    |
|----------------------|--------------------|----------------------|------|----------------------|------|
| Main                 | 2674.00 FT         | Main                 | 2.00 | Main                 | 2.00 |
| Future               | 0.00 <sup>FT</sup> | Future               | 1.00 | Future               | 0.00 |
| 2 <sup>nd</sup> Unit | 0.00 FT            | 2 <sup>nd</sup> Unit | 0.00 | 2 <sup>nd</sup> Unit | 0.00 |