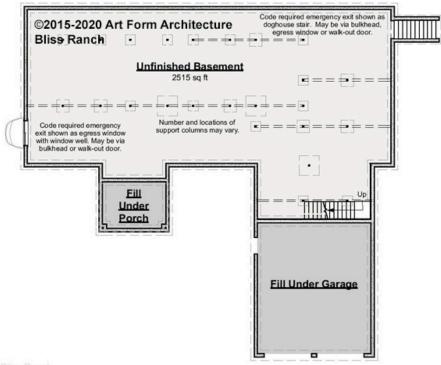

### BLISS RANCH - BASEMENT 718.145.v5 GR

\_

Some features shown are optional. Your Purchase & Sale Agreement governs, whether items are labeled "optional" in this document or not.

: · · ·

CRS 718.145.v5 GR Bliss Ranch

#### CLG HT SHOWN 7'-8" CLG HT POSSIBLE -

\* Major Change Fee, see website plan page for cost

| F1 LIVING AREA       | 0 FT    | F1 BEDROOMS          | 0    | F1 BATHROOMS         | 0    |
|----------------------|---------|----------------------|------|----------------------|------|
| Main                 | 0.00 FT | Main                 | 0.00 | Main                 | 0.00 |
| Future               | 0.00 FT | Future               | 0.00 | Future               | 0.00 |
| 2 <sup>nd</sup> Unit | 0.00 FT | 2 <sup>nd</sup> Unit | 0.00 | 2 <sup>nd</sup> Unit | 0.00 |