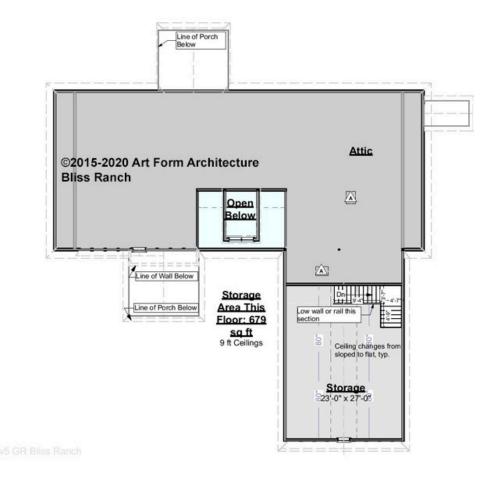

### BLISS RANCH - 2<sup>ND</sup> FLOOR 718.145.v5 GR

For this Storage area to be Living Area, would need to put full walls around the stair and provide a fire door at the top of the stair. Code requires separation of garage from living area.

Some features shown are optional. Your Purchase & Sale Agreement governs, whether items are labeled "optional" in this document or not.

CLG HT SHOWN 9'-0" CLG HT POSSIBLE 9'-0"

\* Major Change Fee, see website plan page for cost

| F1 LIVING AREA       | 679 <sup>FT</sup> | F1 BEDROOMS          | 0    | F1 BATHROOMS         | 0    |
|----------------------|-------------------|----------------------|------|----------------------|------|
| Main                 | 0.00 FT           | Main                 | 0.00 | Main                 | 0.00 |
| Future               | 679.00 FT         | Future               | 0.00 | Future               | 0.00 |
| 2 <sup>nd</sup> Unit | 0.00 FT           | 2 <sup>nd</sup> Unit | 0.00 | 2 <sup>nd</sup> Unit | 0.00 |