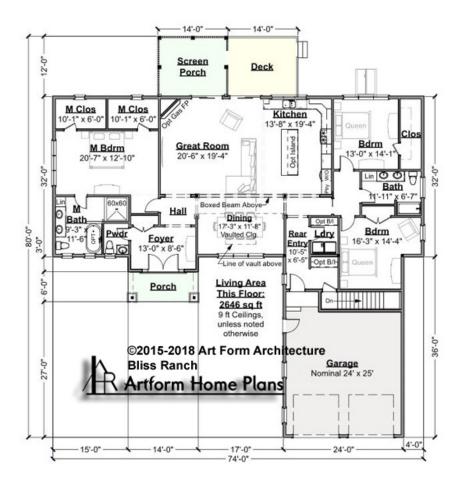

#### BLISS RANCH - 1<sup>ST</sup> FLOOR 718.145.v4 GR

CLG HT SHOWN 9'-0" CLG HT POSSIBLE 8'-0"

<sup>\*</sup> Major Change Fee, see website plan page for cost

| F1 LIVING AREA       | 2646 FT            | F1 BEDROOMS          | 3    | F1 BATHROOMS         | 2    |
|----------------------|--------------------|----------------------|------|----------------------|------|
| Main                 | 2646.00 FT         | Main                 | 3.00 | Main                 | 2.00 |
| Future               | 0.00 <sup>FT</sup> | Future               | 0.00 | Future               | 0.00 |
| 2 <sup>nd</sup> Unit | 0.00 FT            | 2 <sup>nd</sup> Unit | 0.00 | 2 <sup>nd</sup> Unit | 0.00 |

| Width 74.00 FT |
|----------------|
|----------------|

| Depth 68 | 3.00 <sup>FT</sup> |
|----------|--------------------|
|----------|--------------------|

Height 24.59 FT

| LIVING AREA          | 2646 FT | BEDROOMS             | 3 |
|----------------------|---------|----------------------|---|
| Main                 | 2646 FT | Main                 | 3 |
| Future               | 0 FT    | Future               | 0 |
| 2 <sup>nd</sup> Unit | 0 FT    | 2 <sup>nd</sup> Unit | 0 |

| BATHROOMS            | 2 |  |
|----------------------|---|--|
| Main                 | 2 |  |
| Future               | 0 |  |
| 2 <sup>nd</sup> Unit | 0 |  |