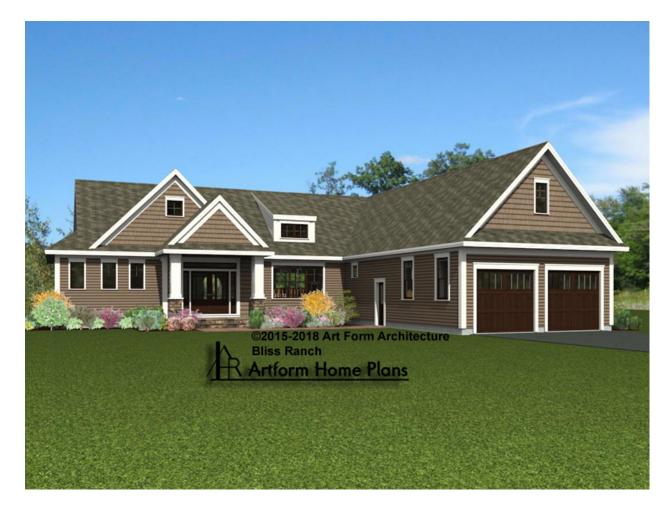

have current Construction Drawings for this one. If you loved the other, call us!

In addition to our Terms and Conditions (the "Terms"), please be aware of the following:

Art Form Architecture, LLC ("Artform") requires that our Drawings be built substantially as designed. Artform will not be obligated by or liable for use of this design with markups as part of any builder agreement. While we attempt to accommodate where possible and reasonable, and where the changes do not denigrate our design, any and all changes to Drawings must be approved in writing by Artform. It is recommended that you have your Drawing updated by Artform prior to attaching any Drawing to any builder agreement. Artform shall not be responsible for the misuse of or unauthorized alterations to any of its Drawings.



| Width 74.00 FT |
|----------------|
|----------------|

| Depth 68 | 3.00 <sup>FT</sup> |
|----------|--------------------|
|----------|--------------------|

Height 24.59 FT

| LIVING AREA          | 2646 FT | BEDROOMS             | 3 |
|----------------------|---------|----------------------|---|
| Main                 | 2646 FT | Main                 | 3 |
| Future               | 0 FT    | Future               | 0 |
| 2 <sup>nd</sup> Unit | 0 FT    | 2 <sup>nd</sup> Unit | 0 |

| BATHROOMS            | 2 |  |
|----------------------|---|--|
| Main                 | 2 |  |
| Future               | 0 |  |
| 2 <sup>nd</sup> Unit | 0 |  |



#### BLISS RANCH - 1<sup>ST</sup> FLOOR 718.145.v4 GR



CLG HT SHOWN 9'-0" CLG HT POSSIBLE 8'-0"

<sup>\*</sup> Major Change Fee, see website pla