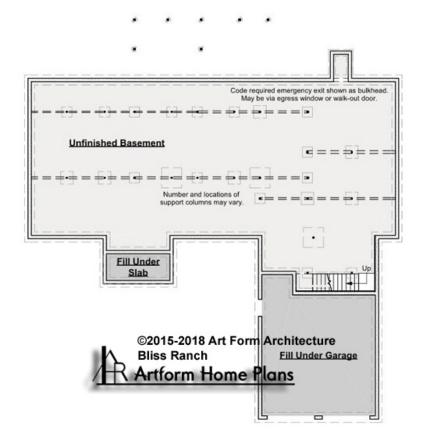

#### BLISS RANCH - BASEMENT 718.145.v4 GR

Note - not shown here, this basement is over 2000 sf. Under the new code it requires a second means of egress (which can be an egress window/window well).

Some features shown are optional. Your Purchase & Sale Agreement governs, whether items are labeled "optional" in this document or not.

CLG HT SHOWN 7'-8" CLG HT POSSIBLE 9'-0"

\* Major Change Fee, see website plan page for cost

| F1 LIVING AREA       | 0 FT    | F1 BEDROOMS          | 0    | F1 BATHROOMS         | 0    |
|----------------------|---------|----------------------|------|----------------------|------|
| Main                 | 0.00 FT | Main                 | 0.00 | Main                 | 0.00 |
| Future               | 0.00 FT | Future               | 0.00 | Future               | 0.00 |
| 2 <sup>nd</sup> Unit | 0.00 FT | 2 <sup>nd</sup> Unit | 0.00 | 2 <sup>nd</sup> Unit | 0.00 |