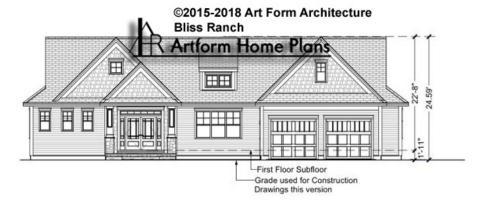

## BLISS RANCH - FRONT ELEVATION 718.145.v4 GR

—

| Width 74.00 FT |
|----------------|
|----------------|

| Depth 68 | 3.00 <sup>FT</sup> |
|----------|--------------------|
|----------|--------------------|

Height 24.59 FT

| LIVING AREA          | 2646 FT | BEDROOMS             | 3 |
|----------------------|---------|----------------------|---|
| Main                 | 2646 FT | Main                 | 3 |
| Future               | 0 FT    | Future               | 0 |
| 2 <sup>nd</sup> Unit | 0 FT    | 2 <sup>nd</sup> Unit | 0 |