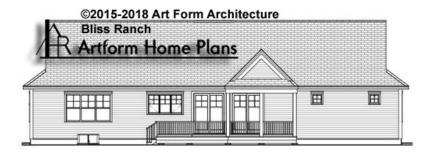

governs, whether items are labeled "optional" in this document or not.



CLG HT SHOWN 7'-8" CLG HT POSSIBLE 9'-0"

\* Major Change Fee, see website plan page for cost

| F1 LIVING AREA       | 0 FT    | F1 BEDROOMS          | 0    | F1 BATHROOMS         | 0    |
|----------------------|---------|----------------------|------|----------------------|------|
| Main                 | 0.00 FT | Main                 | 0.00 | Main                 | 0.00 |
| Future               | 0.00 FT | Future               | 0.00 | Future               | 0.00 |
| 2 <sup>nd</sup> Unit | 0.00 FT | 2 <sup>nd</sup> Unit | 0.00 | 2 <sup>nd</sup> Unit | 0.00 |



## BLISS RANCH - FRONT ELEVATION 718.145.v4 GR

—





# BLISS RANCH - RIGHT ELEVATION 718.145.v4 GR





# BLISS RANCH - REAR ELEVATION 718.145.v4 GR





# BLISS RANCH - LEFT ELEVATION 718.145.v4 GR