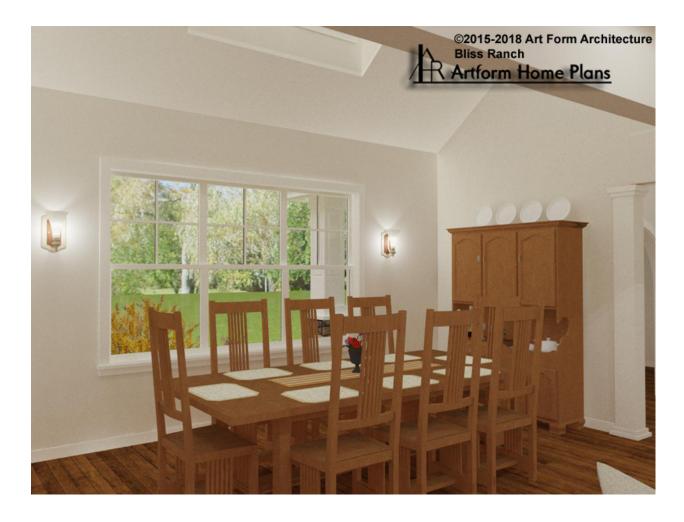

### BLISS RANCH - 1<sup>ST</sup> FLOOR 718.145.v4 GR

Vaulted Ceiling in Dining - Additional Image