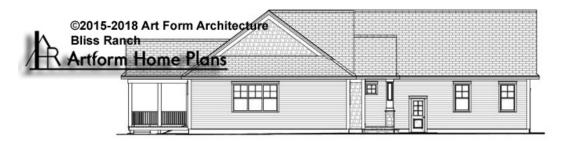

this document or not.



CLG HT SHOWN 7'-8" CLG HT POSSIBLE 9'-0"

\* Major Change Fee, see website plan page for cost

| F1 LIVING AREA       | 0 FT    | F1 BEDROOMS          | 0    | F1 BATHROOMS         | 0    |
|----------------------|---------|----------------------|------|----------------------|------|
| Main                 | 0.00 FT | Main                 | 0.00 | Main                 | 0.00 |
| Future               | 0.00 FT | Future               | 0.00 | Future               | 0.00 |
| 2 <sup>nd</sup> Unit | 0.00 FT | 2 <sup>nd</sup> Unit | 0.00 | 2 <sup>nd</sup> Unit | 0.00 |



## BLISS RANCH - FRONT ELEVATION 718.145.v4 GR

—





# BLISS RANCH - RIGHT ELEVATION 718.145.v4 GR





# BLISS RANCH - REAR ELEVATION 718.145.v4 GR





# BLISS RANCH - LEFT ELEVATION 718.145.v4 GR