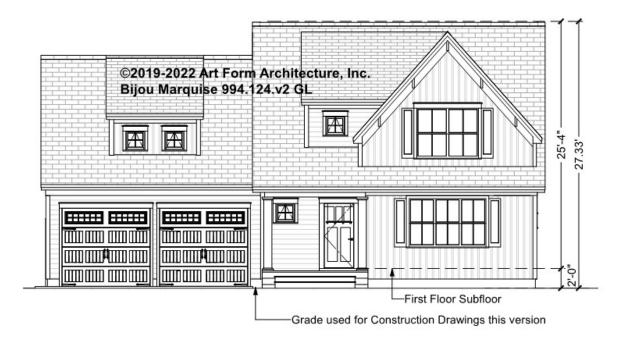

## BIJOU MARQUISE - FRONT ELEVATION 994.124.v2 GL

| Width | 50.00 | FT |
|-------|-------|----|
| wiam  | อบ.บบ |    |

Depth 32.08 FT

Height 27.33 FT

| LIVING AREA          | 1953 <sup>FT</sup> |
|----------------------|--------------------|
| Main                 | 1631 FT            |
| Future               | 322 <sup>FT</sup>  |
| 2 <sup>nd</sup> Unit | 0 FT               |