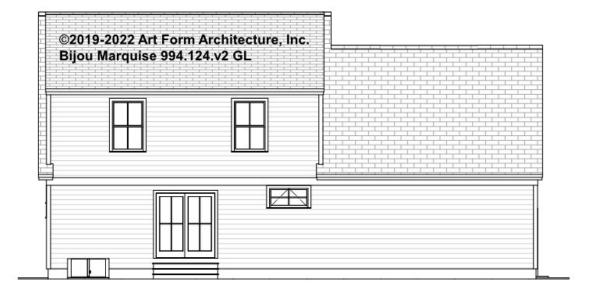

#### CLG HT SHOWN 7'-8" CLG HT POSSIBLE 9'-0"

\* Major Change Fee, see website plan page for cost

| F1 LIVING AREA       | 0 FT               | F1 BEDROOMS          | 0    | F1 BATHROOMS         | 0    |
|----------------------|--------------------|----------------------|------|----------------------|------|
| Main                 | 0.00 <sup>FT</sup> | Main                 | 0.00 | Main                 | 0.00 |
| Future               | 0.00 <sup>FT</sup> | Future               | 0.00 | Future               | 0.00 |
| 2 <sup>nd</sup> Unit | 0.00 <sup>FT</sup> | 2 <sup>nd</sup> Unit | 0.00 | 2 <sup>nd</sup> Unit | 0.00 |



## BIJOU MARQUISE - FRONT ELEVATION 994.124.v2 GL





# **BIJOU MARQUISE - RIGHT ELEVATION** 994.124.v2 GL





# **BIJOU MARQUISE - REAR ELEVATION** 994.124.v2 GL





# **BIJOU MARQUISE - LEFT ELEVATION** 994.124.v2 GL





### **BIJOU MARQUISE - REAR RENDER** 994.124.v2 GL