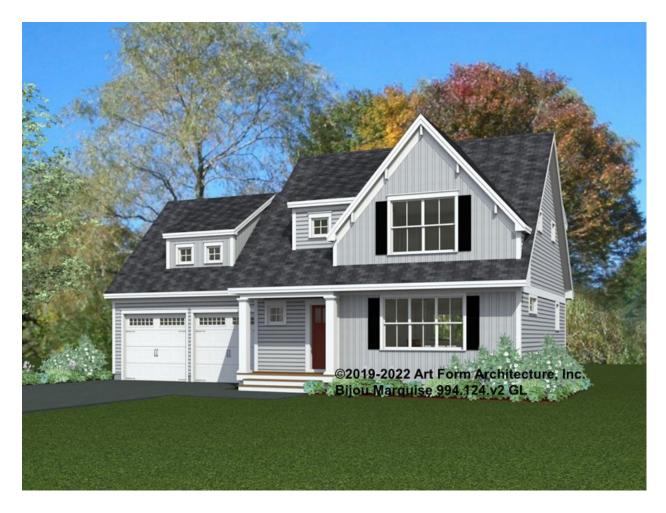

### BIJOU MARQUISE 994.124.v2 GL

In addition to our Terms and Conditions (the "Terms"), please be aware of the following:

Art Form Architecture, LLC ("Artform") requires that our Drawings be built substantially as designed. Artform will not be obligated by or liable for use of this design with markups as part of any builder agreement. While we attempt to accommodate where possible and reasonable, and where the changes do not denigrate our design, any and all changes to Drawings must be approved in writing by Artform. It is recommended that you have your Drawing updated by Artform prior to attaching any Drawing to any builder agreement. Artform shall not be responsible for the misuse of or unauthorized alterations to any of its Drawings.



| Width | 50.00 | FT |
|-------|-------|----|
| wiam  | อบ.บบ |    |

Depth 32.08 FT

Height 27.33 FT

| LIVING AREA          | 1953 <sup>FT</sup> |
|----------------------|--------------------|
| Main                 | 1631 FT            |
| Future               | 322 <sup>FT</sup>  |
| 2 <sup>nd</sup> Unit | 0 FT               |

| BEDROOMS             | 4 |
|----------------------|---|
| Main                 | 3 |
| Future               | 1 |
| 2 <sup>nd</sup> Unit | 0 |

| BATHROOMS            | 2.5 |  |  |
|----------------------|-----|--|--|
| Main                 | 2.5 |  |  |
| Future               | 0   |  |  |
| 2 <sup>nd</sup> Unit | 0   |  |  |



## BIJOU MARQUISE - 1<sup>ST</sup> FLOOR 994.124.v2 GL

Some features shown are optional. Your Purchase & Sale Agreement governs,