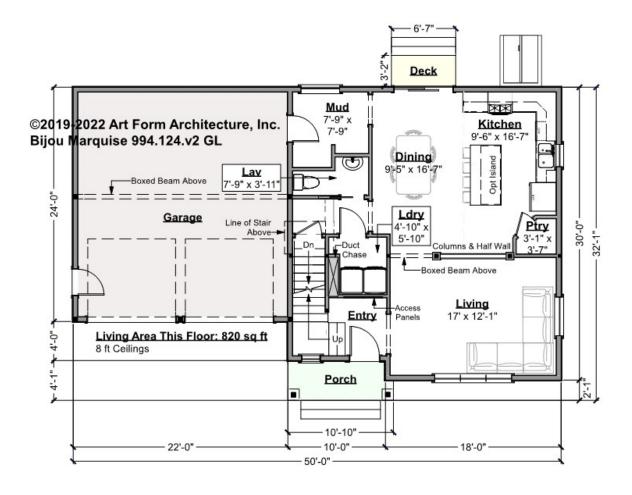

## BIJOU MARQUISE - 1<sup>ST</sup> FLOOR 994.124.v2 GL

Some features shown are optional. Your Purchase & Sale Agreement governs, whether items are labeled "optional" in this document or not.

CLG HT SHOWN 8'-0" CLG HT POSSIBLE 8'-0"

\* Major Change Fee, see website plan page for cost

| F1 LIVING AREA       | 820 <sup>FT</sup>  | F1 BEDROOMS          | 0    | F1 BATHROOMS         | 0.5  |
|----------------------|--------------------|----------------------|------|----------------------|------|
| Main                 | 820.00 FT          | Main                 | 0.00 | Main                 | 0.50 |
| Future               | 0.00 <sup>FT</sup> | Future               | 0.00 | Future               | 0.00 |
| 2 <sup>nd</sup> Unit | 0.00 FT            | 2 <sup>nd</sup> Unit | 0.00 | 2 <sup>nd</sup> Unit | 0.00 |