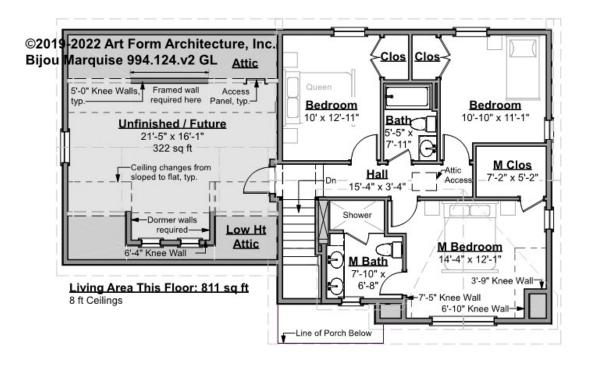

## BIJOU MARQUISE - 2<sup>ND</sup> FLOOR 994.124.v2 GL

Some features shown are optional. Your Purchase & Sale Agreement governs, whether items are labeled "optional" in this document or not.

CLG HT SHOWN 8'-0" CLG HT

**CLG HT POSSIBLE 9'-0"** 

\* Major Change Fee, see website plan page for cost

| F1 LIVING AREA       | 1133 <sup>FT</sup> | F1 BEDROOMS          | 4    | F1 BATHROOMS         | 2    |
|----------------------|--------------------|----------------------|------|----------------------|------|
| Main                 | 811.00 FT          | Main                 | 3.00 | Main                 | 2.00 |
| Future               | 322.00 FT          | Future               | 1.00 | Future               | 0.00 |
| 2 <sup>nd</sup> Unit | 0.00 FT            | 2 <sup>nd</sup> Unit | 0.00 | 2 <sup>nd</sup> Unit | 0.00 |