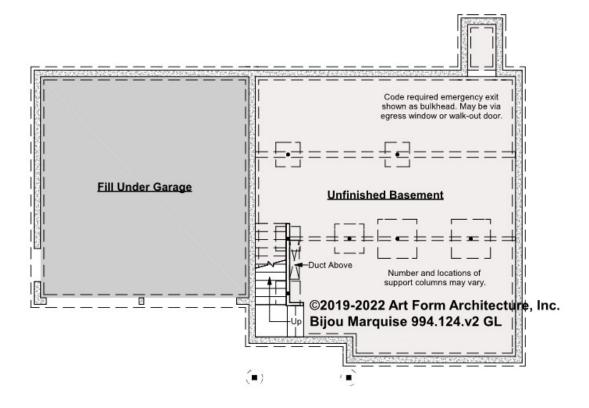

#### **BIJOU MARQUISE - BASEMENT** 994.124.v2 GL

Some features shown are optional. Your Purchase & Sale Agreement governs, whether items are labeled "optional" in this document or not.

#### CLG HT SHOWN 7'-8" CLG HT POSSIBLE 9'-0"

\* Major Change Fee, see website plan page for cost

| F1 LIVING AREA       | 0 FT               | F1 BEDROOMS          | 0    | F1 BATHROOMS         | 0    |
|----------------------|--------------------|----------------------|------|----------------------|------|
| Main                 | 0.00 <sup>FT</sup> | Main                 | 0.00 | Main                 | 0.00 |
| Future               | 0.00 <sup>FT</sup> | Future               | 0.00 | Future               | 0.00 |
| 2 <sup>nd</sup> Unit | 0.00 <sup>FT</sup> | 2 <sup>nd</sup> Unit | 0.00 | 2 <sup>nd</sup> Unit | 0.00 |